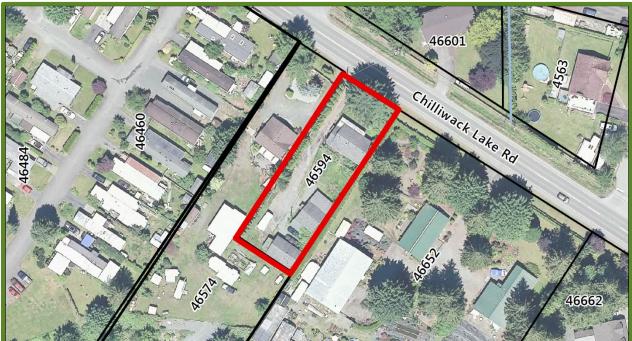

## Application for Development Variance Permit 2019-29 to reduce the interior side setback for an accessory building at 46594 Chilliwack Lake Road, Electoral Area "E"

72 - 91

- Corporate report dated November 14, 2019 from Julie Mundy, Planning Assistant
- DVP Application
- Draft DVP 2019-29

#### MOTION FOR CONSIDERATION

**THAT** the Fraser Valley Regional District Board issue Development Variance Permit 2019-29 for 46594 Chilliwack Lake Road, to reduce the side setback from 7.6 metres (25 feet) to 1.0 metres (3.3 feet), clear to sky, to authorize existing additions to an accessory building, subject to consideration of any comments or concerns raised by the public