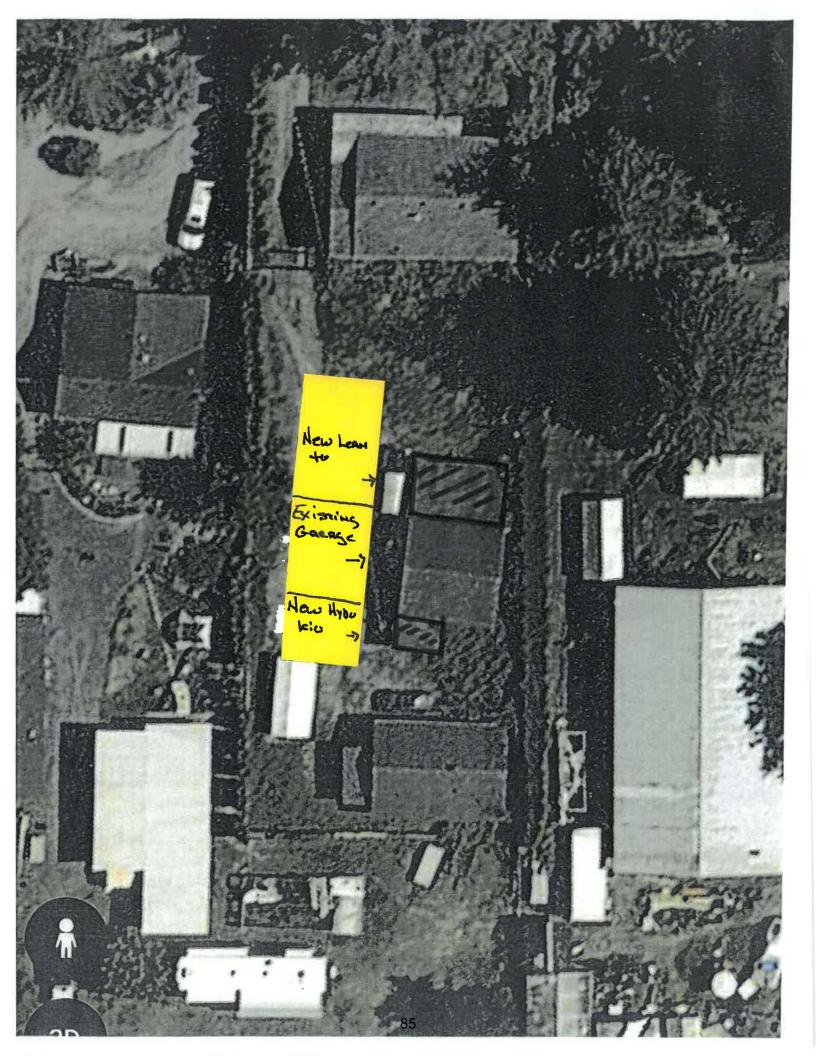

## Application for Development Variance Permit 2019-29 to reduce the interior side setback for an accessory building at 46594 Chilliwack Lake Road, Electoral Area "E"

72 - 91

- Corporate report dated November 14, 2019 from Julie Mundy, Planning Assistant
- DVP Application
- Draft DVP 2019-29

#### MOTION FOR CONSIDERATION

**THAT** the Fraser Valley Regional District Board issue Development Variance Permit 2019-29 for 46594 Chilliwack Lake Road, to reduce the side setback from 7.6 metres (25 feet) to 1.0 metres (3.3 feet), clear to sky, to authorize existing additions to an accessory building, subject to consideration of any comments or concerns raised by the public