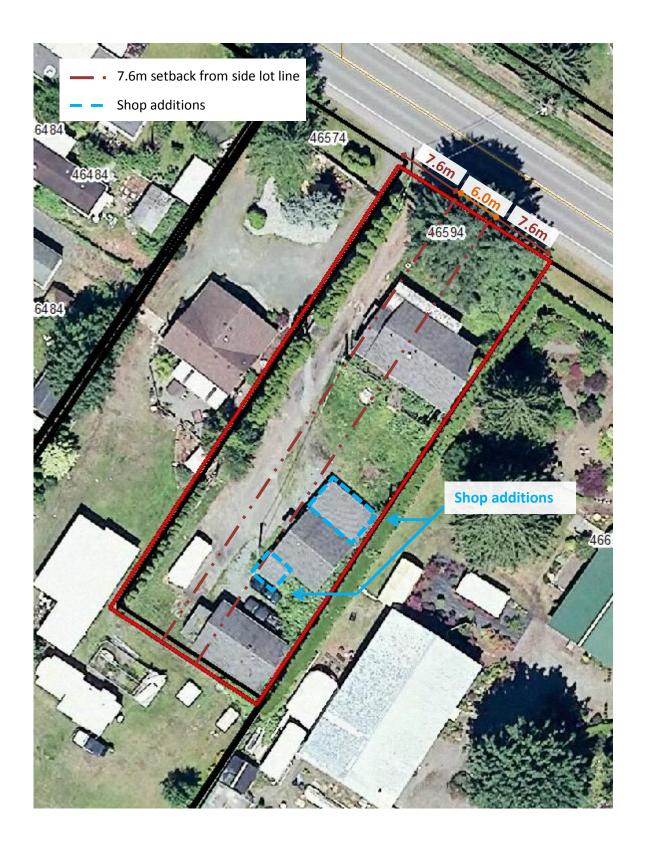

## Application for Development Variance Permit 2019-29 to reduce the interior side setback for an accessory building at 46594 Chilliwack Lake Road, Electoral Area "E"

72 - 91

- Corporate report dated November 14, 2019 from Julie Mundy, Planning Assistant
- DVP Application
- Draft DVP 2019-29

#### MOTION FOR CONSIDERATION

**THAT** the Fraser Valley Regional District Board issue Development Variance Permit 2019-29 for 46594 Chilliwack Lake Road, to reduce the side setback from 7.6 metres (25 feet) to 1.0 metres (3.3 feet), clear to sky, to authorize existing additions to an accessory building, subject to consideration of any comments or concerns raised by the public