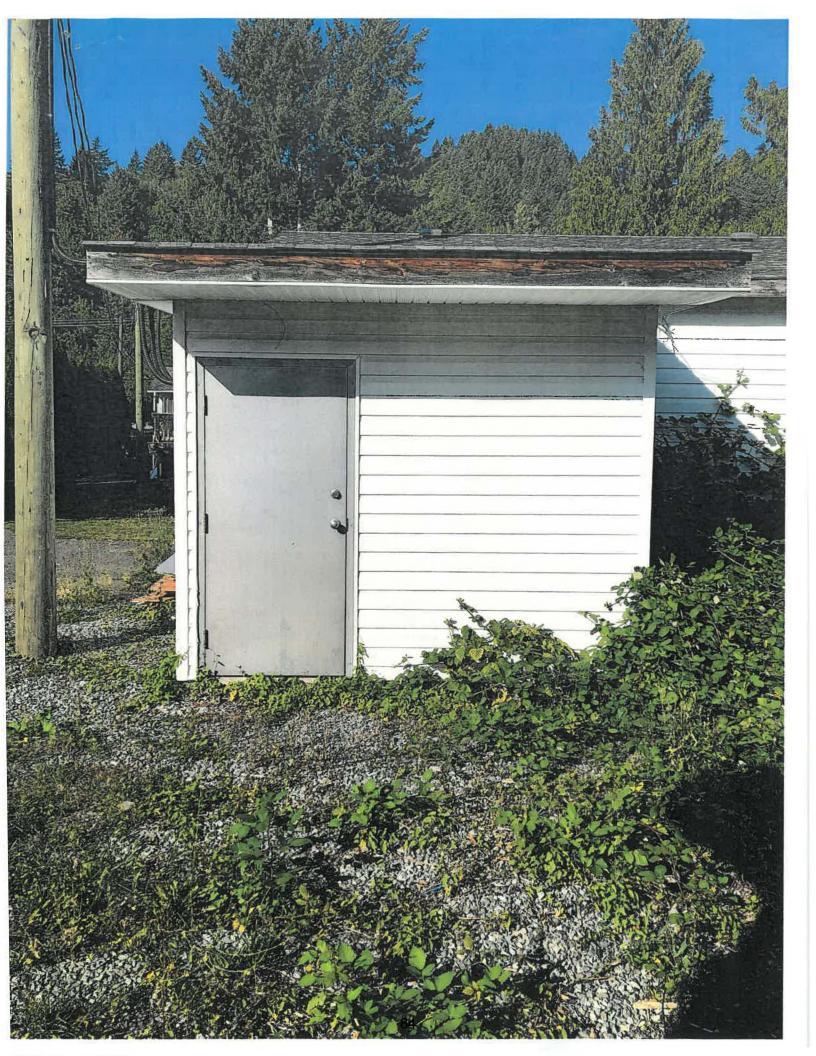

## Application for Development Variance Permit 2019-29 to reduce the interior side setback for an accessory building at 46594 Chilliwack Lake Road, Electoral Area "E"

72 - 91

- Corporate report dated November 14, 2019 from Julie Mundy, Planning Assistant
- DVP Application
- Draft DVP 2019-29

#### MOTION FOR CONSIDERATION

**THAT** the Fraser Valley Regional District Board issue Development Variance Permit 2019-29 for 46594 Chilliwack Lake Road, to reduce the side setback from 7.6 metres (25 feet) to 1.0 metres (3.3 feet), clear to sky, to authorize existing additions to an accessory building, subject to consideration of any comments or concerns raised by the public