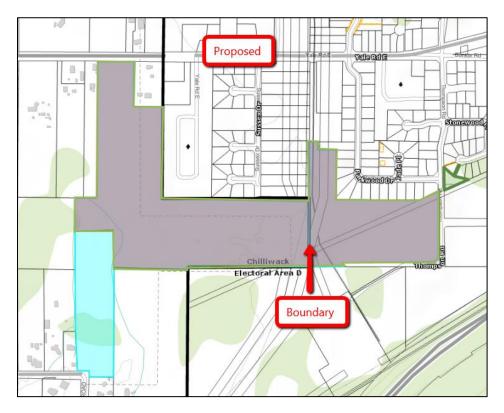

**AND THAT** the Fraser Valley Regional District authorize its signatories to execute all legal instruments associated with this application.

10.2 Development Servicing Covenant associated with the Subdivision Boundary
Adjustment proposal for Lot 20 Thompson Road, Electoral Area "D" and
51995 Nevin Road City of Chilliwack

92 - 98

 Corporate report dated November 14, 2019 from David Bennett, Planner II

#### MOTION FOR CONSIDERATION

**THAT** the Fraser Valley Regional District Board consider the following options for a development servicing covenant associated with the proposed subdivision of Lot 20 Thompson Road, Electoral Area "D" and 51995 Nevin Road City of Chilliwack as outlined in the corporate report dated November 14, 2019.

#### **OPTION 1** Accept

**THAT** the Fraser Valley Regional District Board authorize its signatories to execute a development servicing covenant relating to Subdivision File 3320-20-2018-02238 – two lot boundary adjustment of Lot 20, Thompson Road, Electoral Area "D";

#### **OPTION 2 Refuse**

**THAT** the Fraser Valley Regional District Board refuse to authorize its signatories to execute a development servicing covenant relating to Subdivision File 3320-20-2018-02238 – two lot boundary adjustment of Lot 20, Thompson Road, Electoral Area "D";

#### OPTION 3 Refuse with comment to the Provincial Approving Officer

**THAT** the Fraser Valley Regional District Board refuse to authorize its signatories to execute a development servicing covenant relating to Subdivision File 3320-20-2018-02238 – two lot boundary adjustment of Lot 20, Thompson Road, Electoral Area "D";

**AND THAT** the Fraser Valley Regional District Board reply to the Ministry of Transportation and Infrastructure's referral of the proposed subdivision of Lot 20 Thompson Road, Electoral Area "D" and 51995 Nevin Road City of Chilliwack with concerns regarding the appropriateness of approving a cross-jurisdictional parcel.