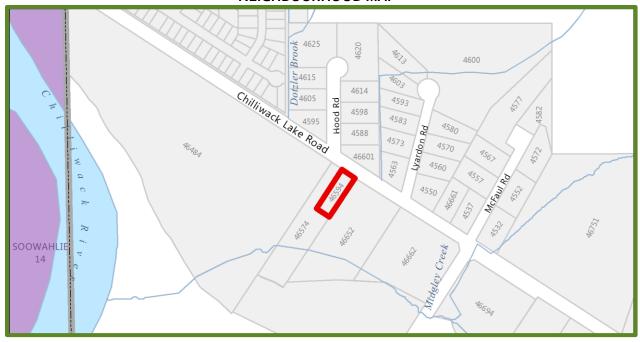

## Application for Development Variance Permit 2019-29 to reduce the interior side setback for an accessory building at 46594 Chilliwack Lake Road, Electoral Area "E"

72 - 91

- Corporate report dated November 14, 2019 from Julie Mundy, Planning Assistant
- DVP Application
- Draft DVP 2019-29

#### MOTION FOR CONSIDERATION

**THAT** the Fraser Valley Regional District Board issue Development Variance Permit 2019-29 for 46594 Chilliwack Lake Road, to reduce the side setback from 7.6 metres (25 feet) to 1.0 metres (3.3 feet), clear to sky, to authorize existing additions to an accessory building, subject to consideration of any comments or concerns raised by the public