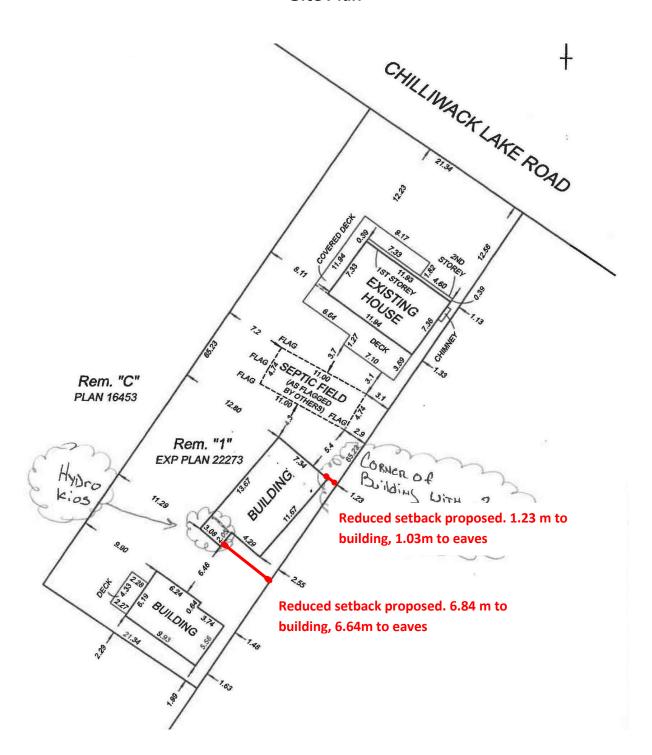

## Application for Development Variance Permit 2019-29 to reduce the interior side setback for an accessory building at 46594 Chilliwack Lake Road, Electoral Area "E"

72 - 91

- Corporate report dated November 14, 2019 from Julie Mundy, Planning Assistant
- DVP Application
- Draft DVP 2019-29

#### MOTION FOR CONSIDERATION

**THAT** the Fraser Valley Regional District Board issue Development Variance Permit 2019-29 for 46594 Chilliwack Lake Road, to reduce the side setback from 7.6 metres (25 feet) to 1.0 metres (3.3 feet), clear to sky, to authorize existing additions to an accessory building, subject to consideration of any comments or concerns raised by the public