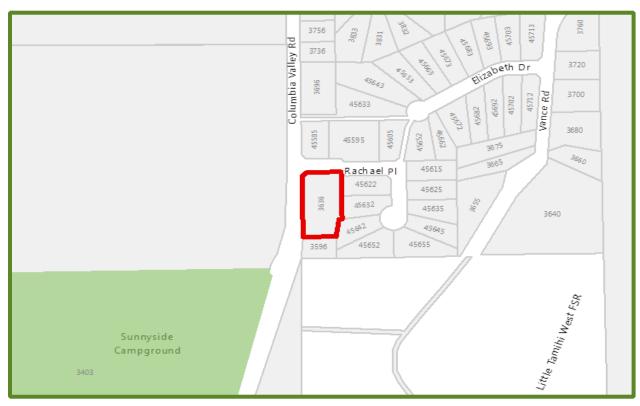

### 10.3 Cash-in-lieu of Park dedication for proposed subdivision of 3636 Columbia Valley Road, Electoral Area "H".

- Corporate report dated November 14, 2019 from David Bennett, Planner II
- Public Trails Contribution Offer

#### MOTION FOR CONSIDERATION

**THAT** the Fraser Valley Regional District Board accept the offer of \$42,400.00 for the construction and maintenance and operation of the Cultus Lakeside Trail, subdivision file 3320-20-2017-07445, 3636 Columbia Valley Road, Electoral Area "H".