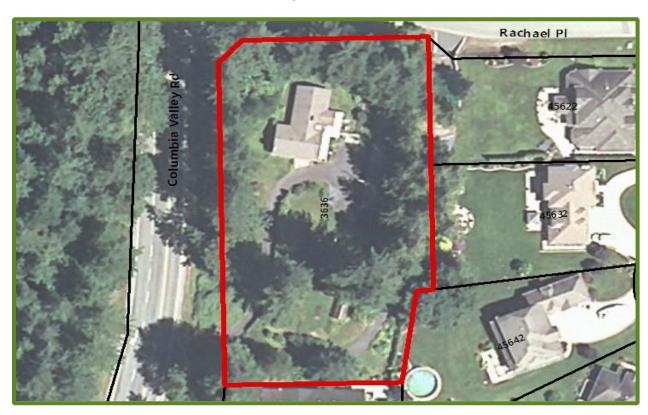

### 10.3 Cash-in-lieu of Park dedication for proposed subdivision of 3636 Columbia Valley Road, Electoral Area "H".

- Corporate report dated November 14, 2019 from David Bennett, Planner II
- Public Trails Contribution Offer

#### MOTION FOR CONSIDERATION

**THAT** the Fraser Valley Regional District Board accept the offer of \$42,400.00 for the construction and maintenance and operation of the Cultus Lakeside Trail, subdivision file 3320-20-2017-07445, 3636 Columbia Valley Road, Electoral Area "H".