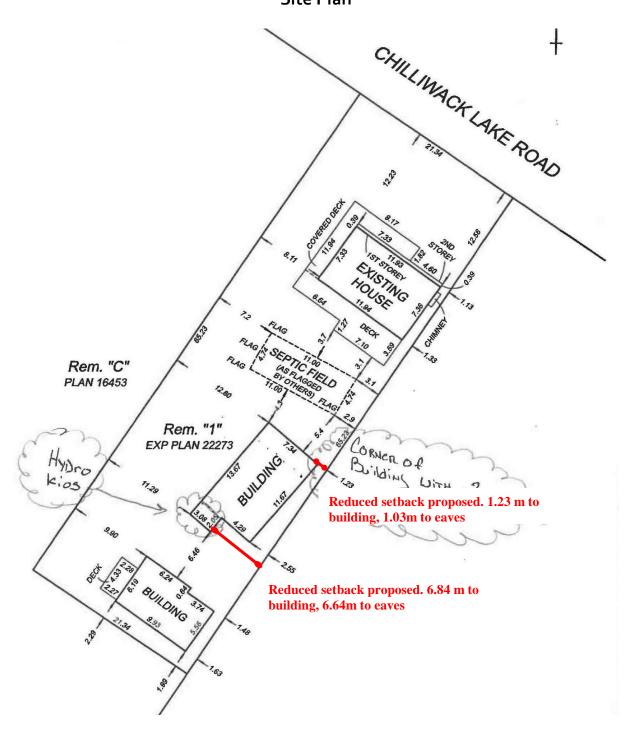

## Application for Development Variance Permit 2019-29 to reduce the interior side setback for an accessory building at 46594 Chilliwack Lake Road, Electoral Area "E"

72 - 91

- Corporate report dated November 14, 2019 from Julie Mundy, Planning Assistant
- DVP Application
- Draft DVP 2019-29

#### MOTION FOR CONSIDERATION

**THAT** the Fraser Valley Regional District Board issue Development Variance Permit 2019-29 for 46594 Chilliwack Lake Road, to reduce the side setback from 7.6 metres (25 feet) to 1.0 metres (3.3 feet), clear to sky, to authorize existing additions to an accessory building, subject to consideration of any comments or concerns raised by the public