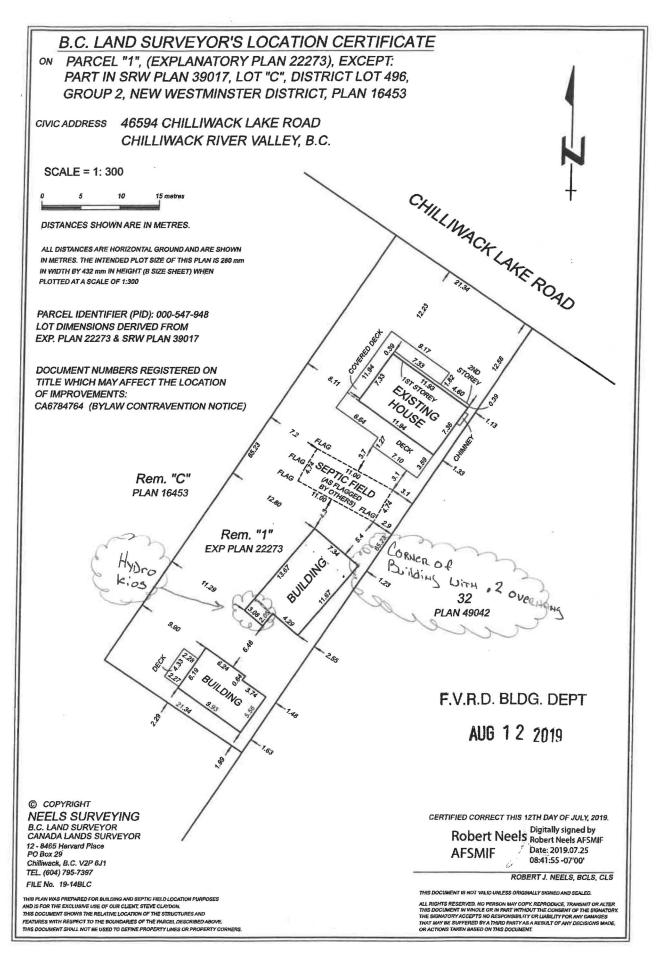

## Application for Development Variance Permit 2019-29 to reduce the interior side setback for an accessory building at 46594 Chilliwack Lake Road, Electoral Area "E"

72 - 91

- Corporate report dated November 14, 2019 from Julie Mundy, Planning Assistant
- DVP Application
- Draft DVP 2019-29

#### MOTION FOR CONSIDERATION

**THAT** the Fraser Valley Regional District Board issue Development Variance Permit 2019-29 for 46594 Chilliwack Lake Road, to reduce the side setback from 7.6 metres (25 feet) to 1.0 metres (3.3 feet), clear to sky, to authorize existing additions to an accessory building, subject to consideration of any comments or concerns raised by the public