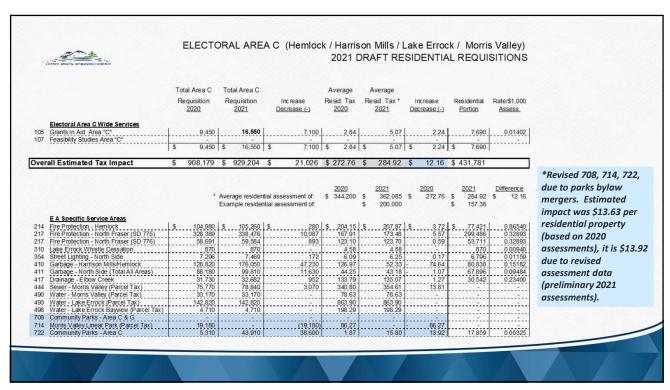

## FVRD ELECTORAL AREA AREA-C SERVICES-REVISED

|     |                                          | Total Area C        | To  | otal Area C      |    |            | Α                                     | verage             | Av | erage            |                          |                        |                         |
|-----|------------------------------------------|---------------------|-----|------------------|----|------------|---------------------------------------|--------------------|----|------------------|--------------------------|------------------------|-------------------------|
|     |                                          | Requisition<br>2020 | F   | Requisition 2021 |    | Increase R |                                       | Resid. Tax<br>2020 |    | d. Tax *<br>2021 | Increase<br>Decrease (-) | Residential<br>Portion | Rate/\$1,000<br>Assess. |
|     | Electoral Area C Wide Services           |                     |     |                  |    |            |                                       |                    |    | 1                |                          |                        |                         |
| 105 | Grants In Aid Area "C"                   | 9,450               | )   | 16,550           |    | 7,100      |                                       | 2.84               |    | 5.07             | 2.24                     | 7,690                  | 0.01402                 |
| 107 | Feasibility Studies Area "C"             | -                   |     |                  |    |            | _                                     | -                  |    | -                |                          |                        | -                       |
|     |                                          | \$ 9,450            | \$  | 16,550           | \$ | 7,100      | \$                                    | 2.84               | \$ | 5.07             | \$ 2.24                  | \$ 7,690               |                         |
|     | E A Specific Service Areas               |                     |     |                  |    |            |                                       |                    |    | 207.07           | 1.0 0.70                 |                        | 1 000540                |
| 214 | Fire Protection - Hemlock                | \$ 104,980          |     | 105,260          | \$ | 280        | \$                                    | 204.15             | \$ |                  |                          |                        |                         |
| 217 | Fire Protection - North Fraser (SD 775)  | 328,389             |     | 338,476          | ļ  | 10,087     |                                       | 167.91             |    |                  |                          |                        | lue to parks            |
| 217 | Fire Protection - North Fraser (SD 776)  | 58,691              |     | 59,584           |    | 893        |                                       | 123.10             |    | 12 byl           | aw meraer                | s. Estimati            | ed impact was           |
| 310 | Lake Errock Whistle Cessation            | 870                 |     | 870              |    | -          |                                       | 4.58               |    | ,                |                          |                        | •                       |
| 354 | Street Lighting - North Side             | 7,296               |     | 7,469            |    | 172        |                                       | 6.09               |    | \$13             | 3.63 per res             | idential pr            | operty (based o         |
| 410 | Garbage - Harrison Mills/Hemlock         | 128,820             |     | 176,050          |    | 47,230     |                                       | 126.97             |    | 5 202            | nssessme                 | ents) it is 9          | 13.92 due to            |
| 411 | Garbage - North Side (Total All Areas)   | 88,180              | )   | 99,810           |    | 11,630     |                                       | 44.25              |    | 4                |                          |                        |                         |
| 417 | Drainage - Elbow Creek                   | 31,730              | )   | 32,682           |    | 952        |                                       | 133.79             |    | 13 <i>rev</i>    | used assess              | ment data              | (preliminary 20         |
| 444 | Sewer - Morris Valley (Parcel Tax)       | 75,770              | )   | 78,840           |    | 3,070      |                                       | 340.80             |    | 35 ass           | essments).               |                        |                         |
| 490 | Water - Morris Valley (Parcel Tax)       | 33,170              | ) [ | 33,170           |    | -          |                                       | 78.63              |    | 7                |                          |                        |                         |
| 493 | Water - Lake Errock (Parcel Tax)         | 142,820             | )   | 142,820          |    | -          |                                       | 863.90             |    | 863.90           | -                        | -                      | -                       |
| 498 | Water - Lake Errock Bayview (Parcel Tax) | 4,710               | )   | 4,710            |    | -          |                                       | 198.29             |    | 198.29           | -                        | -                      | -                       |
| 708 | Community Parks - Area C & G             | -                   |     | -                |    | -          | [                                     | -                  |    | -                | -                        | -                      | -                       |
| 714 | Morris Valley Linear Park (Parcel Tax)   | 19,180              | )   | -                |    | (19,180)   |                                       | 86.27              |    | -                | - 86.27                  | -                      | -                       |
| 722 | Community Parks - Area C                 | 5 310               | )   | 43 910           | 1  | 38 600     | · · · · · · · · · · · · · · · · · · · | 1.87               | 1  | 15.80            | 13 02                    | 17 850                 | 0.05325                 |

\*Electoral Area Specific Services do not apply to all properties within an Electoral Area and therefore are not part of the estimated overall taxation impact.

68