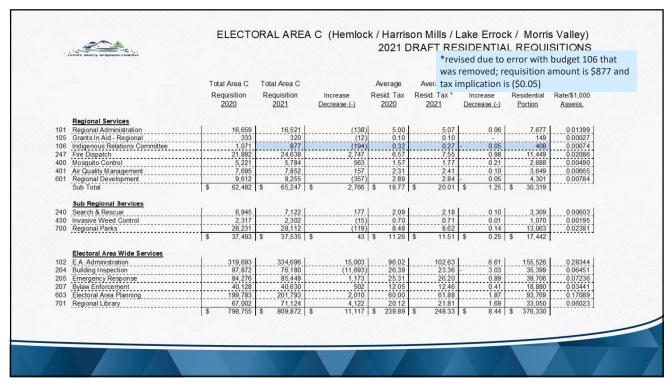

# FVRD ELECTORAL AREA AREA-C SERVICES (ORIGINAL)

|     |                                          | Total A | rea C  | Tota | l Area C         |    |                          | Α  | verage           | -  | Average            |       |            |    |                       |                         |
|-----|------------------------------------------|---------|--------|------|------------------|----|--------------------------|----|------------------|----|--------------------|-------|------------|----|-----------------------|-------------------------|
|     |                                          | Requis  |        |      | uisition<br>2021 |    | Increase<br>Decrease (-) | Re | sid. Tax<br>2020 | Re | sid. Tax *<br>2021 |       | crease (-) |    | esidential<br>Portion | Rate/\$1,000<br>Assess. |
|     | Electoral Area C Wide Services           |         |        |      |                  |    |                          |    |                  |    |                    |       |            |    |                       |                         |
| 105 | Grants In Aid Area "C"                   |         | 9,450  |      | 16,550           | 1  | 7,100                    |    | 2.84             |    | 5.07               |       | 2.24       | 1  | 7,690                 | 0.01402                 |
| 107 | Feasibility Studies Area "C"             | 1       | -      |      | -                | ·  | -                        |    | -                |    | -                  | ····· | -          | l  | -                     | -                       |
|     |                                          | \$      | 9,450  | \$   | 16,550           | \$ | 7,100                    | \$ | 2.84             | \$ | 5.07               | \$    | 2.24       | \$ | 7,690                 |                         |
|     | E A Specific Service Areas               |         |        |      |                  |    |                          |    |                  |    |                    |       |            |    |                       |                         |
| 214 | Fire Protection - Hemlock                | \$ 1    | 04,980 | \$   | 105,260          | \$ | 280                      | \$ | 204.15           | \$ | 207.87             | \$    | 3.72       | \$ | 77,421                | 0.8654                  |
| 217 | Fire Protection - North Fraser (SD 775)  | 3       | 28,389 |      | 338,476          | i  | 10,087                   |    | 167.91           |    | 173.48             |       | 5.57       |    | 299,486               | 0.3289                  |
| 217 | Fire Protection - North Fraser (SD 776)  |         | 58,691 |      | 59,584           | ·  | 893                      |    | 123.10           |    | 123.70             |       | 0.59       | l  | 53,711                | 0.3289                  |
| 310 | Lake Errock Whistle Cessation            |         | 870    |      | 870              |    | -                        |    | 4.58             |    | 4.58               |       | -          | l  | 870                   | 0.0094                  |
| 354 | Street Lighting - North Side             |         | 7,296  |      | 7,469            | l  | 172                      |    | 6.09             |    | 6.25               |       | 0.17       | I  | 6,796                 | 0.0115                  |
| 410 | Garbage - Harrison Mills/Hemlock         | 1       | 28,820 |      | 176,050          | ·  | 47,230                   |    | 126.97           |    | 52.33              | -     | 74.64      | l  | 80,838                | 0.1518                  |
| 411 | Garbage - North Side (Total All Areas)   |         | 88,180 |      | 99,810           |    | 11,630                   |    | 44.25            |    | 43.18              | -     | 1.07       |    | 67,896                | 0.0948                  |
| 417 | Drainage - Elbow Creek                   |         | 31,730 |      | 32,682           |    | 952                      |    | 133.79           |    | 135.07             |       | 1.27       |    | 30,542                | 0.2340                  |
| 444 | Sewer - Morris Valley (Parcel Tax)       |         | 75,770 |      | 78,840           | i  | 3,070                    |    | 340.80           |    | 354.61             |       | 13.81      |    | -                     | -                       |
| 490 | Water - Morris Valley (Parcel Tax)       |         | 33,170 |      | 33,170           |    | -                        |    | 78.63            |    | 78.63              |       | -          |    | -                     | -                       |
| 493 | Water - Lake Errock (Parcel Tax)         | 1       | 42,820 |      | 142,820          | l  | -                        |    | 863.90           |    | 863.90             | Ī     | -          | Ī  | -                     | -                       |
| 498 | Water - Lake Errock Bayview (Parcel Tax) |         | 4,710  |      | 4,710            | [  | -                        |    | 198.29           |    | 198.29             | Ī     | -          | I  | -                     | -                       |
| 708 | Community Parks - Area C & G             | 1       | -      |      | 5,870            | T  | 5,870                    |    | -                | ļ  | 3.88               | Ì     | 3.88       | 1  | 4,213                 | 0.0071                  |
| 714 | Morris Valley Linear Park (Parcel Tax)   | 1       | 19,180 |      | 19,180           | Ī  | -                        |    | 86.27            | ļ  | 86.27              | Ì     | -          | 1  | -                     | -                       |
| 722 | Community Parks - Area C                 | T       | 5,310  |      | 16,510           | l  | 11,200                   |    | 1.87             | I  | 5.94               | Ī     | 4.07       | I  | 6,715                 | 0.0200                  |

\*Electoral Area Specific Services do not apply to all properties within an Electoral Area and therefore are not part of the estimated overall taxation impac

67