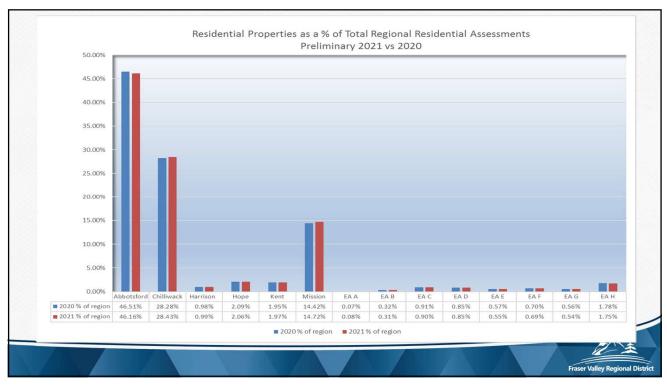

- » Conservative approach
- » Focus on efficiencies
- » No new permanent positions



76

### FRASER VALLEY REGIONAL DISTRICT FINANCIAL PLAN RISKS

- » Covid-19
  - > Financial risks
  - > Staffing
- » Infrastructure State of Good Repair
- » Reserve and surplus balances



77

#### FRASER VALLEY REGIONAL DISTRICT FINANCIAL PLAN TIMELINES Presentations to EA Directors October Preliminary 2021 Assessment Data Covid-19 Safe Restart Funding • Municipal CFO Consultation Novembe Direction from Electoral Area Directors · Service area re-alignments December • Recreation, Culture & Airpark Services Commission Meeting • COW - January 7th Public Consultation • Recreation, Culture & Airpark Services Commission Meeting • Board – 1st three readings January 28th • Board – Final adoption March

78



79



80

### FRASER VALLEY REGIONAL DISTRICT COVID-19 SAFE RESTART FUNDING

- » Funds intended to address:
  - > Revenues shortfalls; and
  - > Additional costs not otherwise anticipated.
- » By December 31, 2021 funds must be fully allocated.
- » Reporting requirements
  - 1. Included in the 2021 audited financial statements; and
  - 2. Annual report on how the grant funds were spent in that year.



81

## FRASER VALLEY REGIONAL DISTRICT COVID-19 SAFE RESTART FUNDING

| Proposed Usage of Funds                         | Funding:<br>\$1,362,332 |
|-------------------------------------------------|-------------------------|
| Revenue Shortfalls                              | \$213,870               |
| Computer & Other Electronic<br>Technology costs | 297,000                 |
| Facility Reope