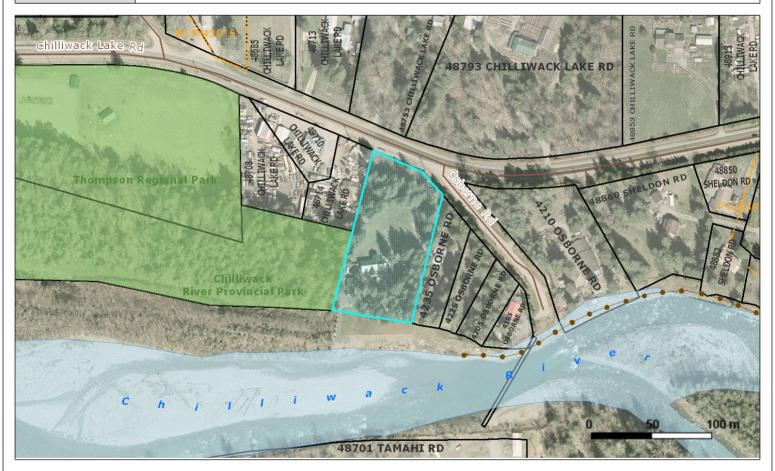

## FRASER VALLEY REGIONAL DISTRICT

45950 Cheam Ave, Chilliwack, British Columbia V2P 1N6

Phone: 604 702-5000 Toll free: 1-800-528-0061 Fax: 604 792-9684

Web: www.fyrd.bc.ca E-Mail: info@fyrd.bc.ca

| Property Information Report |                                                                                        |                 |             |  |  |
|-----------------------------|----------------------------------------------------------------------------------------|-----------------|-------------|--|--|
| Civic Address:              | 48752 CHILLIWACK LAKE RD                                                               | Lot Size:       | 2.044 ACRES |  |  |
| Folio Number:               | 733.01272.155                                                                          | Electoral Area: | E           |  |  |
| PID:                        | 006-990-291                                                                            | Map Scale:      | 1:3025      |  |  |
| Legal Description:          | LOT 3, TOWNSHIP 25, DISTRICT LOT 500, NEW WESTMINSTER DISTRICT, PLAN NWP34285 GROUP 2. |                 |             |  |  |