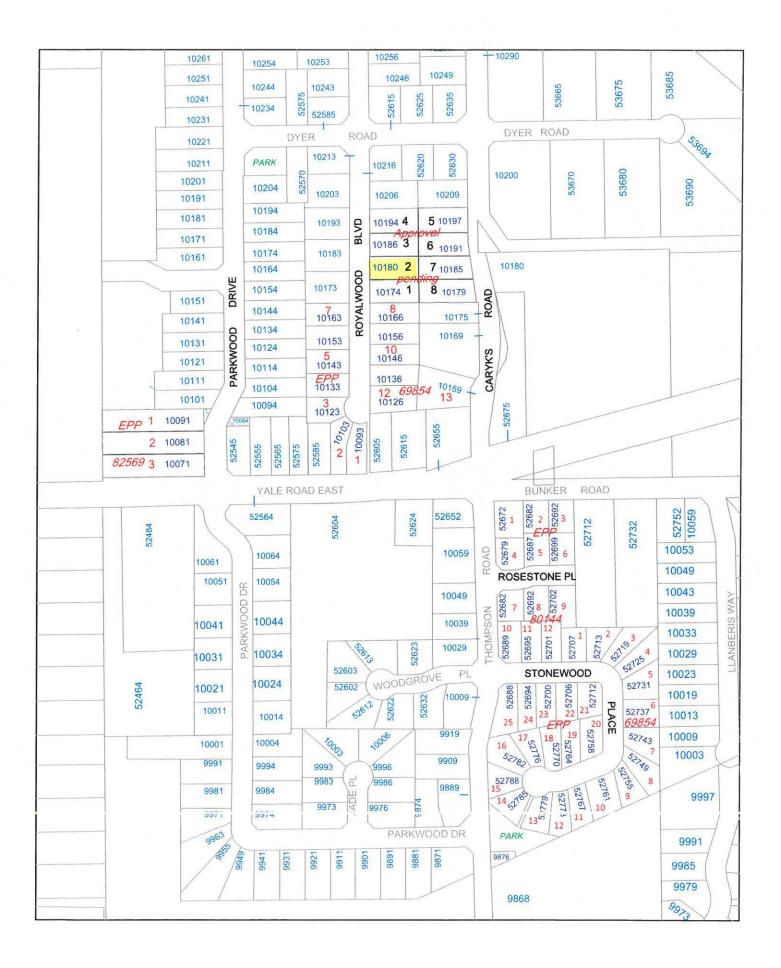

### **Development Details**

Property Size 0.110 ha (m<sup>2</sup> or ha) Existing Use Residential

Proposed Development / Text Amendment Rezone said Lot from existing SBR2 to SBR3

1 single family residential dwelling completewith a detached shop in the back yard.

The proposed dwelling and shop exceed the maximum allowable

square footage in SBR2

Justification and Support The Subdivision was developed and zoned SBR2, SBR2 zoning allows for enough room on the property to accomodate a septic system on the property, this Lot and the complete subdivision will be hooked up to the sewer system that connects Rosestone,

Stonewood and Minter Gardens subdivisions

The 13 Lots on the South end of Royalwood Blvd are Zoned SBR3

(use separate sheet if necessary)

Anticipated Start Date: July 2019