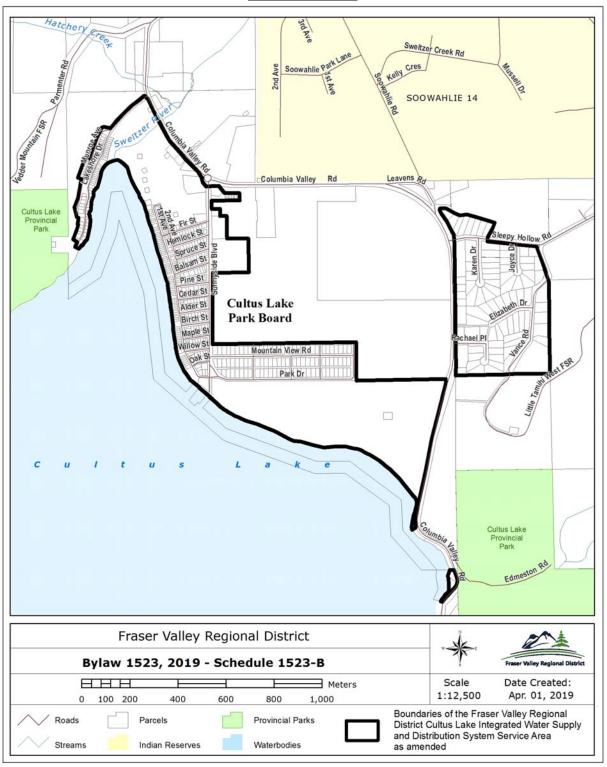

# FRASER VALLEY REGIONAL DISTRICT BYLAW NO. 1523, 2019 Schedule 1523-B

This is map 1 of 1 constituting Schedule 1523-B attached to and forming part of *Fraser Valley Regional District Cultus Lake Integrated Water Supply and Distribution System Service Area Amendment Bylaw No. 1523, 2019*