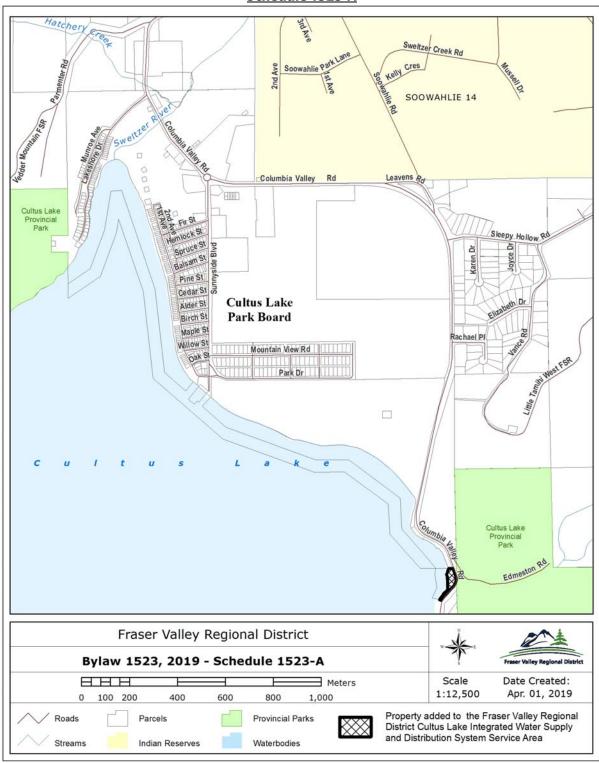

## FRASER VALLEY REGIONAL DISTRICT BYLAW NO. 1523, 2019 Schedule 1523-A

This is map 1 of 1 constituting Schedule 1523-A attached to and forming part of *Fraser Valley Regional District Cultus Lake Integrated Water Supply and Distribution System Service Area Amendment Bylaw No. 1523, 2019.* 