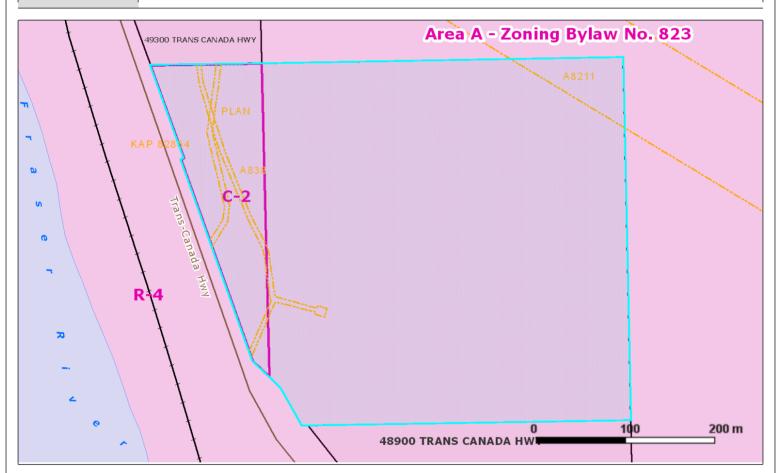

## FRASER VALLEY REGIONAL DISTRICT

45950 Cheam Ave, Chilliwack, British Columbia V2P 1N6

Phone: 604 702-5000 Toll free: 1-800-528-0061 Fax: 604 792-9684

Web: www.fyrd.bc.ca E-Mail: info@fyrd.bc.ca

| Property Information Report |                                                                                                 |                        |                       |  |
|-----------------------------|-------------------------------------------------------------------------------------------------|------------------------|-----------------------|--|
| Civic Address:              | 49200 TRANS CANADA HWY                                                                          | Lot Size:              | 5.86 ACRES            |  |
| Folio Number:               | 732.06043.000                                                                                   | Electoral Area:        | A                     |  |
| PID:                        | 003-318-273                                                                                     | Map Scale:             | 1:4109                |  |
| Legal Description:          | LEGAL SUBDIVISION 15, SECTION 2, TOWNSHIP 11, RANGE 26, MEREXCEPT PLAN H670, E OF CNR / W * REM | RIDIAN W6, YALE DIV OI | F YALE LAND DISTRICT, |  |

| Land-use Information  |                             |               |                             |  |
|-----------------------|-----------------------------|---------------|-----------------------------|--|
| Zoning Designation:   | Contact Planning Department | Zoning Bylaw: | Contact Planning Department |  |
| OCP Designation:      | Contact Planning Department | OCP Bylaw:    | Contact Planning Department |  |
| DPA Designation:      | Contact Planning Department | ALR:          | Contact Planning Department |  |
| In Mapped Floodplain: | Contact Planning Department | Watercourse:  | Contact Planning Department |  |