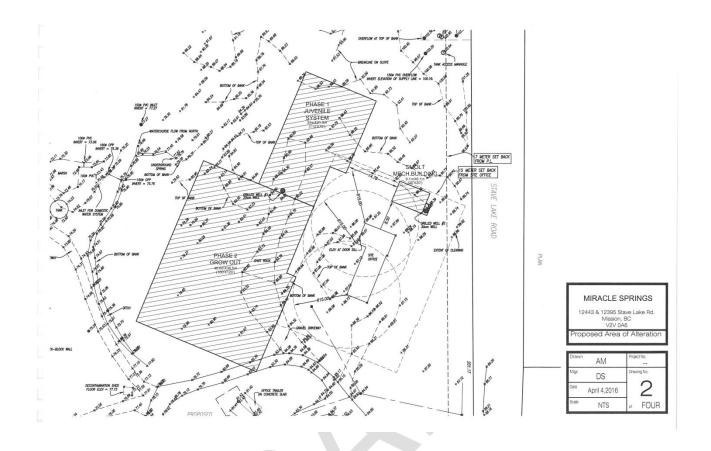

# DEVELOPMENT VARIANCE PERMIT 2019-13 SCHEDULE "B" Site Plan

Two buildings are planned northeast of the existing fish pens and west of the Stave Lake Road.
 Phase 1 is a 34 m x 21.3 m slab-on-grade construction (Attachment 1 Drawing No. 2 Proposed Area of Alteration) with nearby 9.1 m x 6.1 m slab-on-grade mechanical building (Smolt Mech. Building – see Drawing No. 2).

Upcountry Properties Group. Miracle Springs – Groundwater Protection Assessment -2-

Hemmera September 2016

- Water from two existing groundwater supply wells: Well #1 Well ID 41521 and Well #2 Well ID 41522 (see Drawing No. 2) will be used to provide the additional facilities with water (and Well #2 will continue to provide potable water to two dwellings).
- Well # 1 is 12-inch (30 cm) diameter, 156-foot (48 m) deep with casing installed to 136 feet (42 m) and a 20 foot (6 m), (100 slot) screen installed to the bottom of the hole. The well screen is set in sand and gravel (the screened aquifer). Thin surficial sand is underlain by approximately 30 feet (9 m) of clay. The static water level is 7 feet (2 m) from surface. The drilling contractor rated the well production at >500 GPM (>32 L/s), but this rate has not been verified by pump testing (Attachment 2);
- Well #2 is an 8-inch diameter, 198-foot (60 m) deep well with casing installed to 171 feet (52 m) and 80-slot screen to the bottom of the borehole. The well screen is set in sand and gravel (the screened aquifer). Surficial sand, clay and gravel is underlain by approximately 60-foot (18 m) thick of clay. The water level was reportedly artesian at the time of drilling. The drilling contractor rated the well production at >200 GPM (> 13 L/s) but this rate has not been verified by pump testing (Attachment 2).
- Both wells will be enclosed within the building limits (see Drawing No. 2). Access to Well # 1 will be restricted by provision of a chain-link cage (2.5 m x 2.5 m x 6 m) and encapsulating concrete wall (see Attachment 3 – Standard Operating Procedure, Rev 1).
- We understand that the well casings are currently above ground and that there are no plans to construct a well pit in the future.