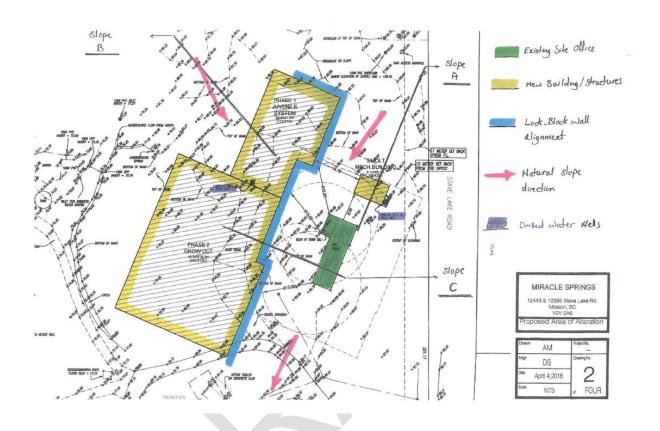

# DEVELOPMENT VARIANCE PERMIT 2019-13 SCHEDULE "B" Site Plan

Two buildings are planned northeast of the existing fish pens and west of the Stave Lake Road.
 Phase 1 is a 34 m x 21.3 m slab-on-grade construction (Attachment 1 Drawing No. 2 Proposed Area of Alteration) with nearby 9.1 m x 6.1 m slab-on-grade mechanical building (Smolt Mech. Building – see Drawing No. 2).

Upcountry Properties Group. Miracle Springs – Groundwater Protection Assessment -2-

Hemmera September 2016

- Water from two existing groundwater supply wells: Well #1 Well ID 41521 and Well #2 Well ID 41522 (see Drawing No. 2) will be used to provide the additional facilities with water (and Well #2 will continue to provide potable water to two dwellings).
- Well # 1 is 12-inch (30 cm) diameter, 156-foot (48 m) deep with casing installed to 136 feet (42 m) and a 20 foot (6 m), (100 slot) screen installed to the bottom of the hole. The well screen is set in sand and gravel (the screened aquifer). Thin surficial sand is underlain by approximately 30 feet (9 m) of clay. The static water level is 7 feet (2 m) from surface. The drilling contractor rated the well production at >500 GPM (>32 L/s), but this rate has not been verified by pump testing (Attachment 2);
- Well #2 is an 8-inch diameter, 198-foot (60 m) deep well with casing installed to 171 feet (52 m) and 80-slot screen to the bottom of the borehole. The well screen is set in sand and gravel (the screened aquifer). Surficial sand, clay and gravel is underlain by approximately 60-foot (18 m) thick of clay. The water level was reportedly artesian at the time of drilling. The drilling contractor rated the well production at >200 GPM (> 13 L/s) but this rate has not been verified by pump testing (Attachment 2).
- Both wells will be enclosed within the building limits (see Drawing No. 2). Access to Well # 1 will be restricted by provision of a chain-link cage (2.5 m x 2.5 m x 6 m) and encapsulating concrete wall (see Attachment 3 – Standard Operating Procedure, Rev 1).
- We understand that the well casings are currently above ground and that there are no plans to construct a well pit in the future.