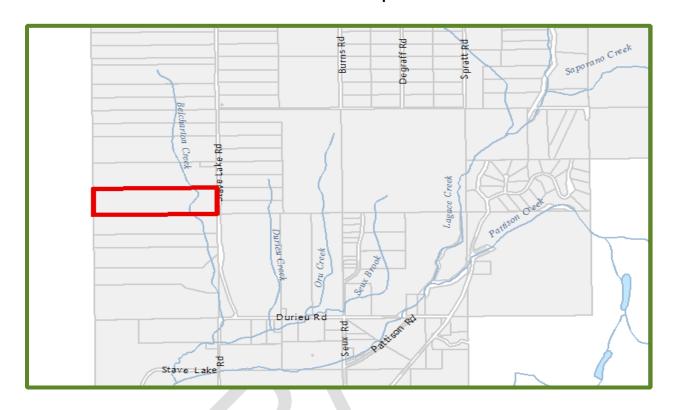

nc.2016/nc.2016/nc.2016/nc.2016/nc.2016/nc.2016/nc.2016/nc.2016/nc.2016/nc.2016/nc.2016/nc.2016/nc.2016/nc.2016/nc.2016/nc.2016/nc.2016/nc.2016/nc.2016/nc.2016/nc.2016/nc.2016/nc.2016/nc.2016/nc.2016/nc.2016/nc.2016/nc.2016/nc.2016/nc.2016/nc.2016/nc.2016/nc.2016/nc.2016/nc.2016/nc.2016/nc.2016/nc.2016/nc.2016/nc.2016/nc.2016/nc.2016/nc.2016/nc.2016/nc.2016/nc.2016/nc.2016/nc.2016/nc.2016/nc.2016/nc.2016/nc.2016/nc.2016/nc.2016/nc.2016/nc.2016/nc.2016/nc.2016/nc.2016/nc.2016/nc.2016/nc.2016/nc.2016/nc.2016/nc.2016/nc.2016/nc.2016/nc.2016/nc.2016/nc.2016/nc.2016/nc.2016/nc.2016/nc.2016/nc.2016/nc.2016/nc.2016/nc.2016/nc.2016/nc.2016/nc.2016/nc.2016/nc.2016

Chief Administrative Officer / Deputy

THIS IS NOT A BUILDING PERMIT

# DEVELOPMENT VARIANCE PERMIT 2019-13 SCHEDULE "A" Location Map



# DEVELOPMENT VARIANCE PERMIT 2019-13 SCHEDULE "B" Site Plan



# DEVELOPMENT VARIANCE PERMIT 2019-13 SCHEDULE "C"

# **Hydrogeological Report**

Prepared by: Gerry Papini, Hemmera Envirochem Inc, September 26, 2016

FVRD CCT 0 4 2016



Hemmera Envirochem Inc. 18<sup>th</sup> Floor, 4730 Kingsway Burnaby, BC V5H 0C6 T: 604.669.0424 F: 604.669.0430 hemmera.com

September 28, 2016 File: 2030-001.01

Fraser Valley Regional District 45950 Cheam Avenue Chilliwack, BC V2P 1N6

Attn: Katelyn Hipwell

Dear Katelyn,

Re: Groundwater Protection: Miracle Springs, Mission, BC

Further to our conversation regarding use of groundwater supply wells to supply the expansion of the fish farm facilities at the Miracle Springs property (12443 & 12395 Stave Lake Road), Hemmera Envirochem Inc. (Hemmera) is p