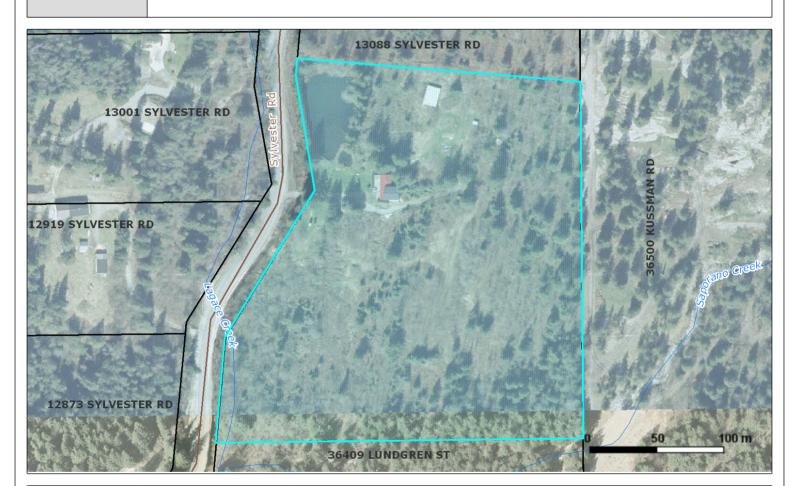

 Civic Address:
 12958 SYLVESTER RD
 Lot Size:
 16.05 ACRES

 Folio Number:
 775.02784.030
 Electoral Area:
 F

 PID:
 000-533-785
 Map Scale:
 1:2741

 Legal Description:
 LOT 12, PLAN NWP38134, SECTION 30, TOWNSHIP 21, NEW WESTMINSTER LAND DISTRICT, EXCEPT PLAN 56487