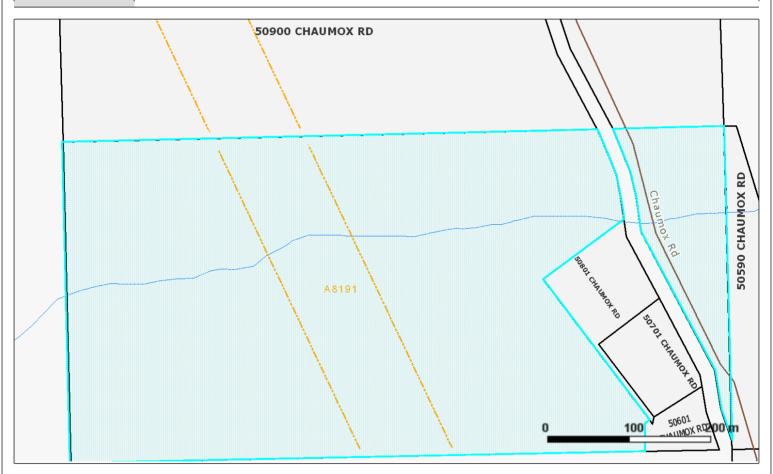

## FRASER VALLEY REGIONAL DISTRICT

45950 Cheam Ave, Chilliwack, British Columbia V2P 1N6

Phone: 604 702-5000 Toll free: 1-800-528-0061 Fax: 604 792-9684

Web: www.fvrd.bc.ca E-Mail: info@fvrd.bc.ca

| Property Information Report |                                                                                                             |                      |                     |  |
|-----------------------------|-------------------------------------------------------------------------------------------------------------|----------------------|---------------------|--|
| Civic Address:              |                                                                                                             | Lot Size:            | 73.19 ACRES         |  |
| Folio Number:               | 732.06056.000                                                                                               | Electoral Area:      | А                   |  |
| PID:                        | 014-633-451                                                                                                 | Map Scale:           | 1:4495              |  |
|                             | PART N1/2 OF NE1/4, SECTION 15, TOWNSHIP 11, RANGE 26, MERI EXCEPT PLAN 15647, EXC PL 18440, 18715, & 20574 | DIAN W6, YALE DIV OF | YALE LAND DISTRICT, |  |