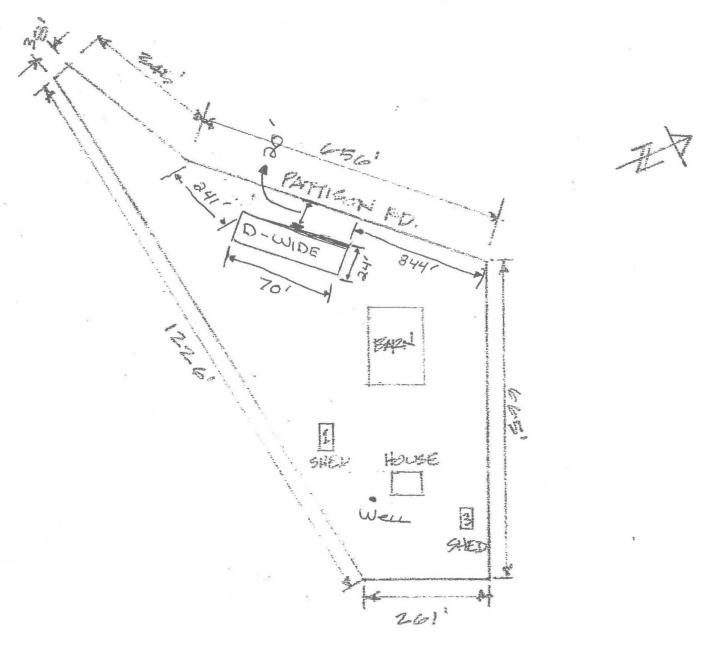

# PROPOSED DOUBLE WIDE MODILE. SITE PLAN (B)

HOW AND VERY FUR

(LOT 5, FLAN 10447, MATHE'4, SEC. 15) TWR. 18, N.W.L.D. EX. 11. 38564)