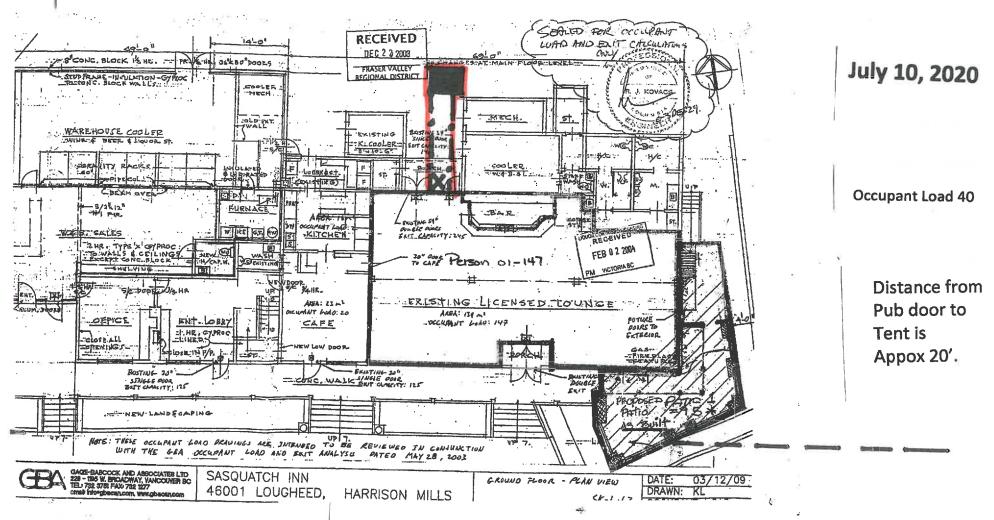

| Part 2: Reason Tent Describe event details |                      | •                   | ours of the event a | nd its purpose:    |  |
|--------------------------------------------|----------------------|---------------------|---------------------|--------------------|--|
| Craft Night<br>Friday, July 10, 2020       | 6-10pm               |                     |                     |                    |  |
| Hosted by Sasquatch                        |                      |                     |                     |                    |  |
| Current seating capa                       | city is 144 See atta | chment - wish to n  | nake extended area  | a licensed for 40  |  |
| <br> Wilson/Fenton Wedd                    | ling                 |                     |                     |                    |  |
| Saturday, July 25, 202                     |                      |                     |                     |                    |  |
| Wedding and Recept                         |                      |                     |                     |                    |  |
| Current seating capa                       | city is 144 See atta | ichment - wish to m | nake extended area  | a licensed for 100 |  |
| Craft Night                                |                      |                     |                     |                    |  |
| Friday, September 25                       | •                    |                     |                     |                    |  |
| Hosted by Sasquatch                        |                      |                     |                     |                    |  |
| Current seating capa                       | city is 144 See atta | chment - wish to m  | iake extended area  | a licensed for 40  |  |
| Craft Night                                |                      |                     |                     |                    |  |
| Friday, October 16, 20                     | •                    |                     |                     |                    |  |
| Hosted by Sasquatch                        |                      |                     |                     | 15 40              |  |
| Current seating capa                       | city is 144 See atta | chment - wish to m  | iake extended area  | a licensed for 40  |  |
|                                            |                      |                     |                     |                    |  |
| Date(s) from: (mm/dd/yy)                   | 07/10/2020           | To: (mm/dd/yy)      | 10/16/2020          | (inclusive)        |  |
| ` '                                        |                      |                     |                     |                    |  |