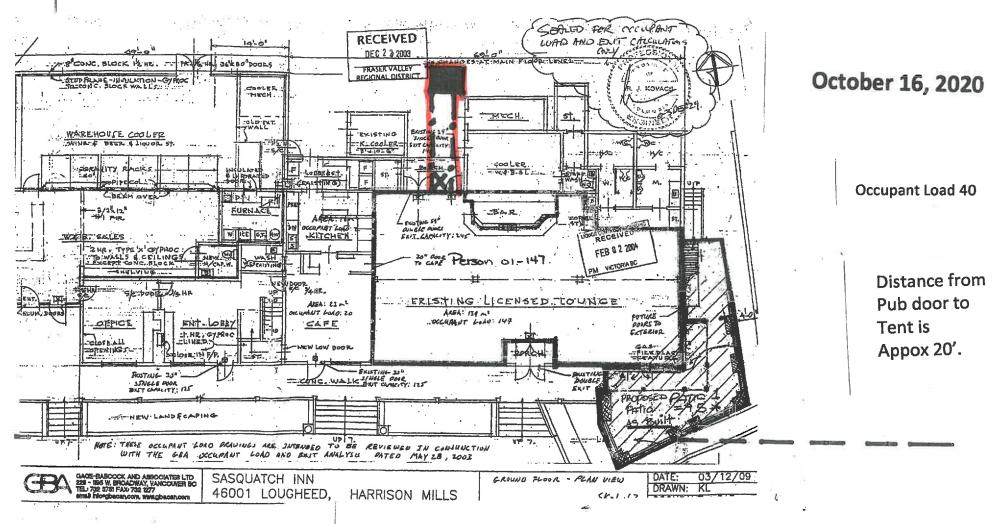

| Part 2: Reason Tent Describe event details |                      | •                   | ours of the event a | nd its purpose:    |  |
|--------------------------------------------|----------------------|---------------------|---------------------|--------------------|--|
| Craft Night<br>Friday, July 10, 2020       | 6-10pm               |                     |                     |                    |  |
| Hosted by Sasquatch                        |                      |                     |                     |                    |  |
| Current seating capa                       | city is 144 See atta | chment - wish to n  | nake extended area  | a licensed for 40  |  |
| <br> Wilson/Fenton Wedd                    | ling                 |                     |                     |                    |  |
| Saturday, July 25, 202                     |                      |                     |                     |                    |  |
| Wedding and Recept                         |                      |                     |                     |                    |  |
| Current seating capa                       | city is 144 See atta | ichment - wish to m | nake extended area  | a licensed for 100 |  |
| Craft Night                                |                      |                     |                     |                    |  |
| Friday, September 25                       | •                    |                     |                     |                    |  |
| Hosted by Sasquatch                        |                      |                     |                     |                    |  |
| Current seating capa                       | city is 144 See atta | chment - wish to m  | iake extended area  | a licensed for 40  |  |
| Craft Night                                |                      |                     |                     |                    |  |
| Friday, October 16, 20                     | •                    |                     |                     |                    |  |
| Hosted by Sasquatch                        |                      |                     |                     | 15 40              |  |
| Current seating capa                       | city is 144 See atta | chment - wish to m  | iake extended area  | a licensed for 40  |  |
|                                            |                      |                     |                     |                    |  |
| Date(s) from: (mm/dd/yy)                   | 07/10/2020           | To: (mm/dd/yy)      | 10/16/2020          | (inclusive)        |  |
| ` '                                        |                      |                     |                     |                    |  |