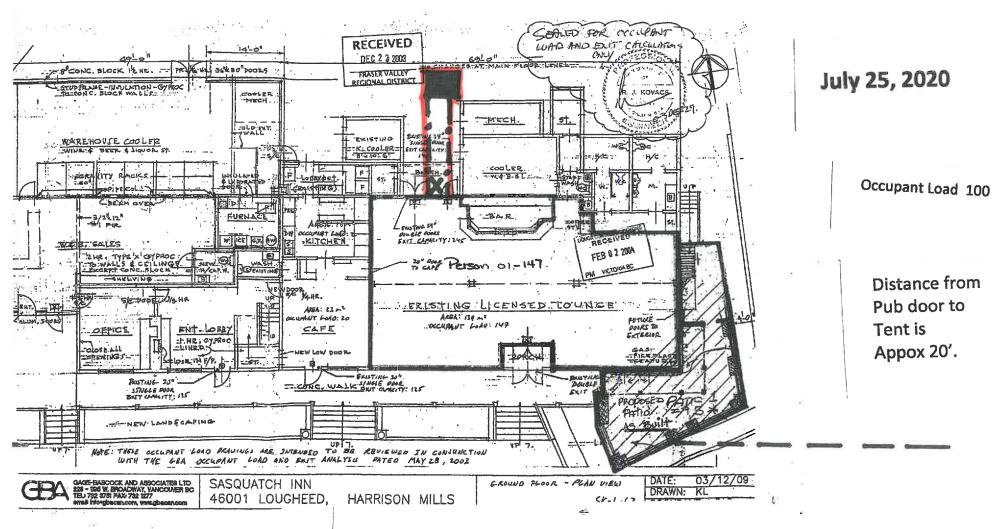

| Part 2: Reason Tent Describe event details |                      | •                   | ours of the event a | nd its purpose:    |  |
|--------------------------------------------|----------------------|---------------------|---------------------|--------------------|--|
| Craft Night<br>Friday, July 10, 2020       | 6-10pm               |                     |                     |                    |  |
| Hosted by Sasquatch                        |                      |                     |                     |                    |  |
| Current seating capa                       | city is 144 See atta | chment - wish to n  | nake extended area  | a licensed for 40  |  |
| <br> Wilson/Fenton Wedd                    | ling                 |                     |                     |                    |  |
| Saturday, July 25, 202                     |                      |                     |                     |                    |  |
| Wedding and Recept                         |                      |                     |                     |                    |  |
| Current seating capa                       | city is 144 See atta | ichment - wish to m | nake extended area  | a licensed for 100 |  |
| Craft Night                                |                      |                     |                     |                    |  |
| Friday, September 25                       | •                    |                     |                     |                    |  |
| Hosted by Sasquatch                        |                      |                     |                     |                    |  |
| Current seating capa                       | city is 144 See atta | chment - wish to m  | iake extended area  | a licensed for 40  |  |
| Craft Night                                |                      |                     |                     |                    |  |
| Friday, October 16, 20                     | •                    |                     |                     |                    |  |
| Hosted by Sasquatch                        |                      |                     |                     | 15 40              |  |
| Current seating capa                       | city is 144 See atta | chment - wish to m  | iake extended area  | a licensed for 40  |  |
|                                            |                      |                     |                     |                    |  |
| Date(s) from: (mm/dd/yy)                   | 07/10/2020           | To: (mm/dd/yy)      | 10/16/2020          | (inclusive)        |  |
| ` '                                        |                      |                     |                     |                    |  |