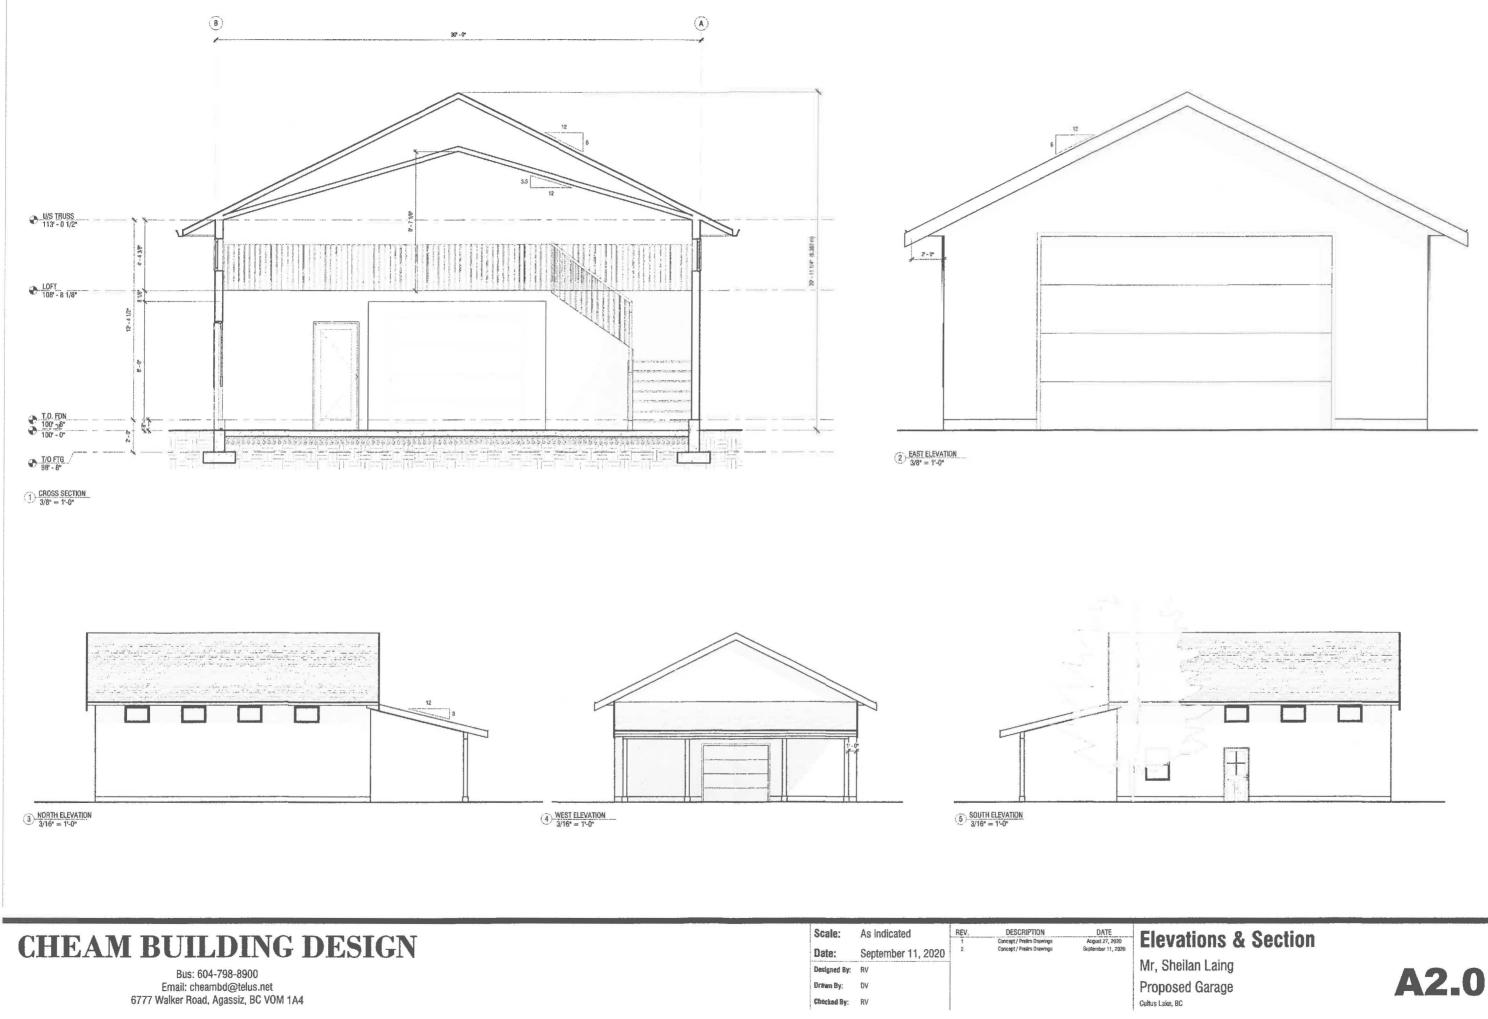

nge 1 614

NWD

45950 Cheam Avenue | Chilliwack, BC | V2P IN6

Phone: 604-702-5000 | Toll Free: 1-800-528-0061 Fax: 604-792-9684

|                                                                     | ion.                                                   |                                                                                                                                                     |
|---------------------------------------------------------------------|--------------------------------------------------------|-----------------------------------------------------------------------------------------------------------------------------------------------------|
| Only complete this section if<br>the applicant is<br>NOT the owner. | Signature of Owner<br>Signature of Owner               | Date<br>5,07.13.2020<br>Date<br>5,07.13.2020                                                                                                        |
| Agent's contact<br>nformation and<br>declaration                    |                                                        | Company<br>Chan Butlong & Destan<br>City<br>Agessiz<br>Postal Code<br>U City<br>Fax<br>Fax<br>fthis application is true and correct in all respects |
|                                                                     |                                                        |                                                                                                                                                     |
|                                                                     | plement To very the maximum $5.0 - (16.4^2)$ to $6.69$ | ~ (21.0°)                                                                                                                                           |
| Reasons in Support of Ap                                            | oplication To provide a secure bus                     |                                                                                                                                                     |
|                                                                     | sports equipment, RV's and mi                          | sc. storage.                                                                                                                                        |