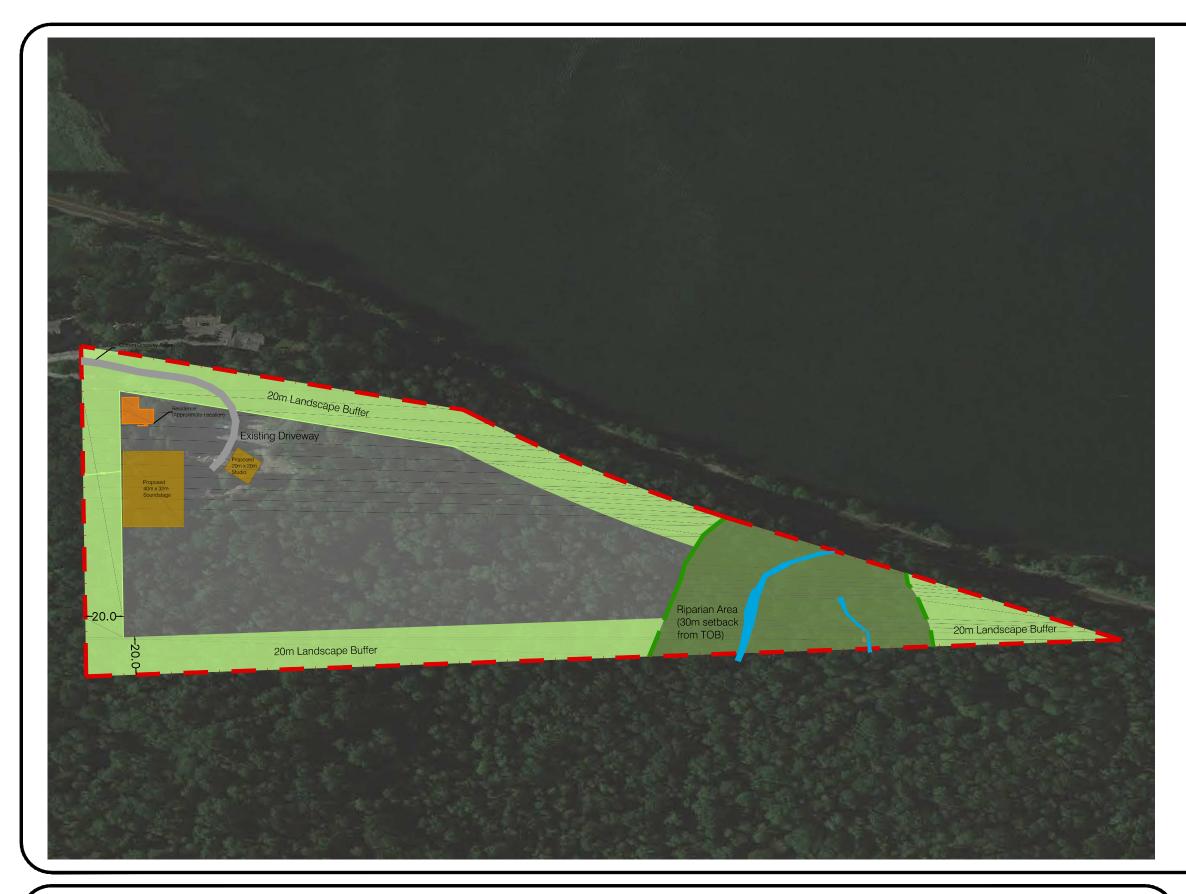

## LEGAL DESCRIPTION

PID: 002-041-154 Lot 2 Plan NWP57252 Section 21 Township 3 Range 30 Meridian Land District 36 GROSS SITE AREA 5.26 hectares / 12.99 acres

NET SITE AREA (west of riparian area) 4.32 hectares / 10.68 acres EXISTING DESIGNATIONS OCP: Limited Use Zoning: R-3

PROPOSED DESIGNATIONS

OCP: Rural Zoning: R-6 LOT YIELD Existing: 1 lot Proposed: 1 lot +Riparian Area

 $\bigcirc$ 

NOTE: Conceptual layout only, subject to change without notice. Property of Aplin & Martin Consultants Ltd. and not to be reproduced or used without written permission by the Company.

## Arcana Studio Bayview Film Studio and Retreat 44390 Bayview Road, Lake Errock

## **Conceptual Plan**