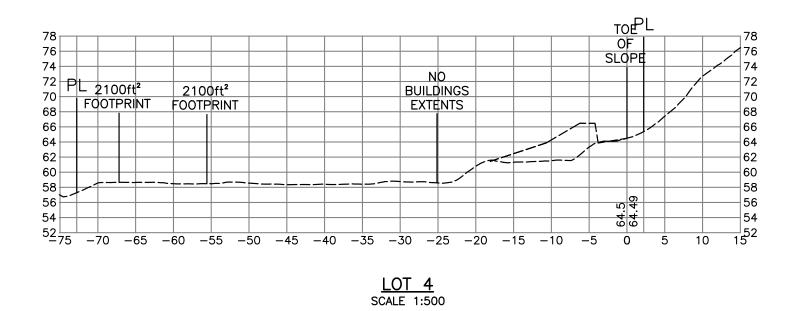

| Water Supply                | FURD     | Comp   | runity  | we | ter       |      |
|-----------------------------|----------|--------|---------|----|-----------|------|
| Proposed<br>Sewage Disposal | Standard | septic | systems | on | , 55 acre | lotz |