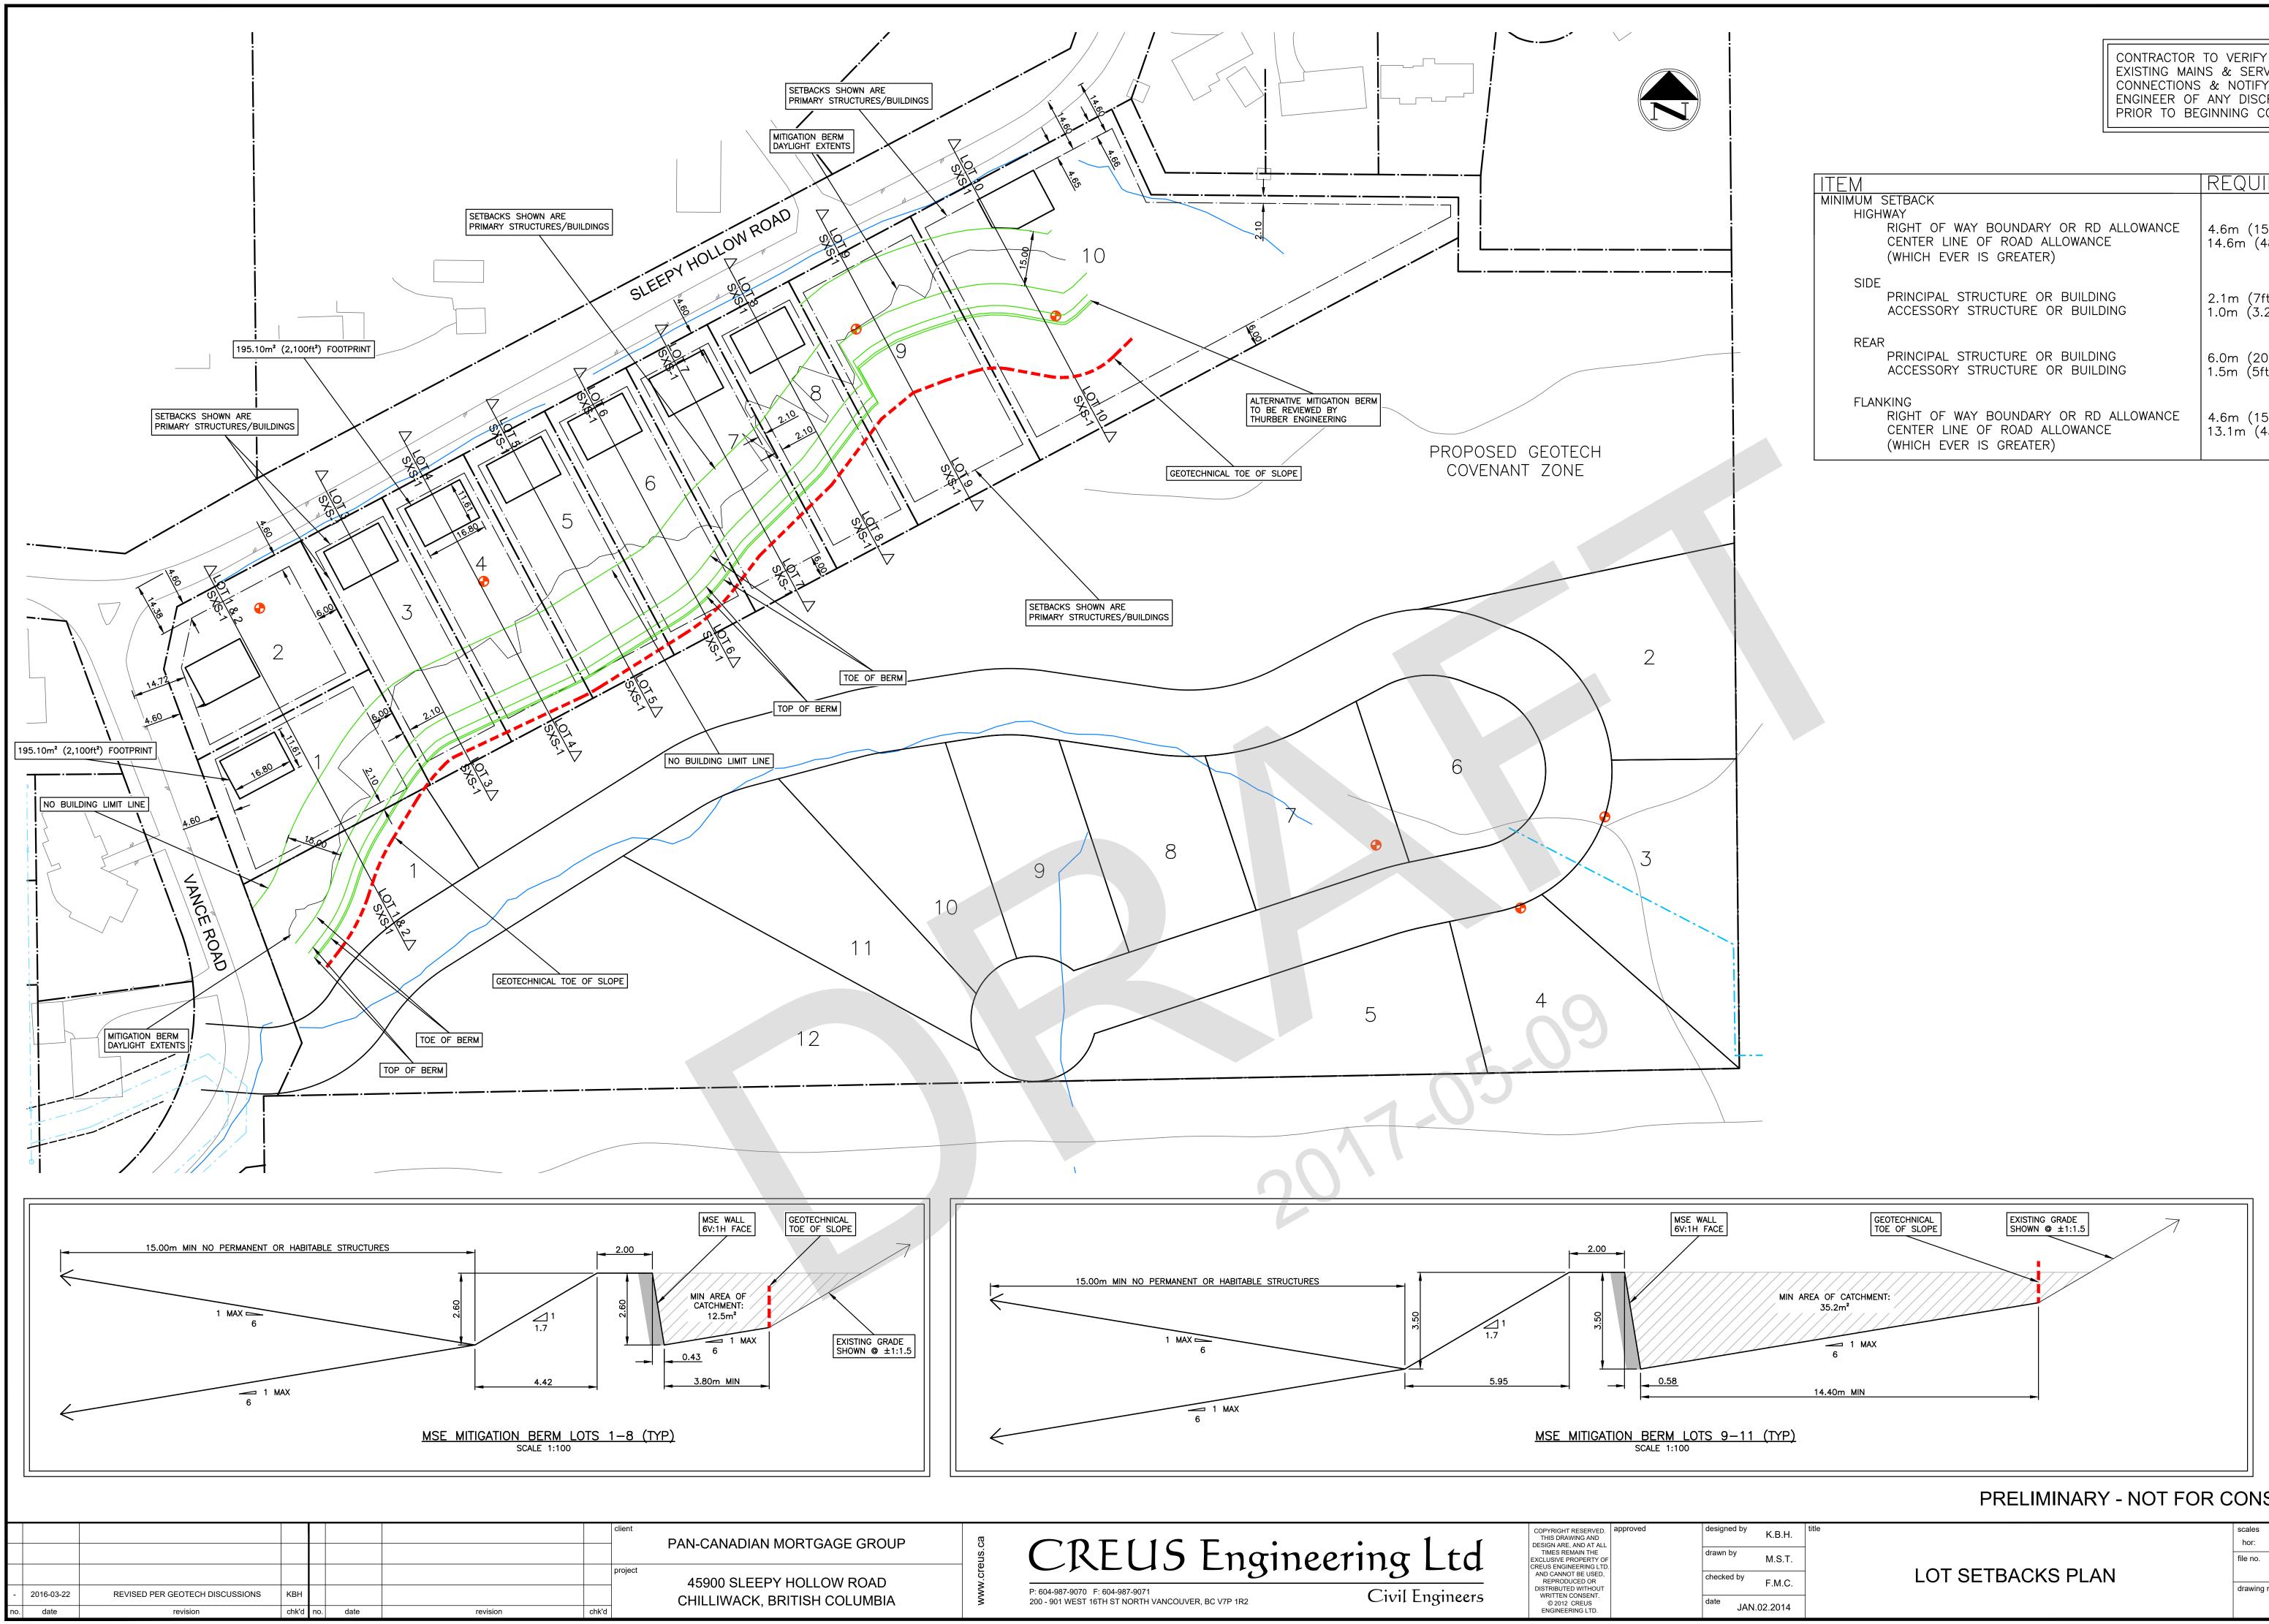

ļ

| Agent                              | I hereby give permission for British to this application. | ad beary                 | to act as my/ou    | r agent in all matters relating   |       |
|------------------------------------|-----------------------------------------------------------|--------------------------|--------------------|-----------------------------------|-------|
| Only complete<br>this section if   | Signature of Owner                                        |                          | Date               |                                   |       |
| the applicant is<br>NOT the owner. | Signature of Owner                                        |                          | Date               |                                   |       |
| Agent's contact<br>information and | Name of Agent<br>Brack Gear                               |                          | Company            |                                   |       |
| declaration                        | Brack Gear<br>Address<br>1649 Columbia                    | Iculley Roc              | icl <sup>1</sup>   | City<br>Lindell Beach             |       |
|                                    | Email                                                     | Email                    |                    | Postal Code<br>V.R. 4X.R          |       |
|                                    | Phone                                                     | Celł                     |                    | Fax                               |       |
|                                    | I declare that the information sub                        | mitted in support of thi | s application is t | rue and correct in all respects.  | ****1 |
|                                    | Signature of Agent                                        | g - contraction of the   |                    | Date                              |       |
| Developmer                         | nt Details                                                |                          |                    |                                   |       |
| Property Size                      | 3.8 hectowes (moorha)                                     |                          |                    |                                   |       |
| Existing Use                       | accent - Mixed                                            | RS-1 cinc                | L-1                | Zoning                            |       |
| Proposed Devel                     | opment / Text Amendment                                   |                          |                    |                                   |       |
| develope                           | Isupport This prope<br>uble beyond th                     | <u>ee .55</u>            | oure res           | idential lots.                    |       |
| The Lim                            | ited Zoned portic                                         | on needs t               | o be i             | e-zanect to                       |       |
| <u>RS-1 +</u>                      | o allow full                                              | derelgemen               | it in the          | e carrent                         |       |
|                                    | tion. This will a                                         | 1                        |                    |                                   | ut    |
|                                    | mainly upper pe                                           |                          |                    |                                   |       |
|                                    |                                                           |                          | 1                  | (use separate sheet if necessary) |       |
| Anticipated Star                   | t Date: Upon Rezor                                        | ning Approva             | 1-Man              | ch 2018                           |       |