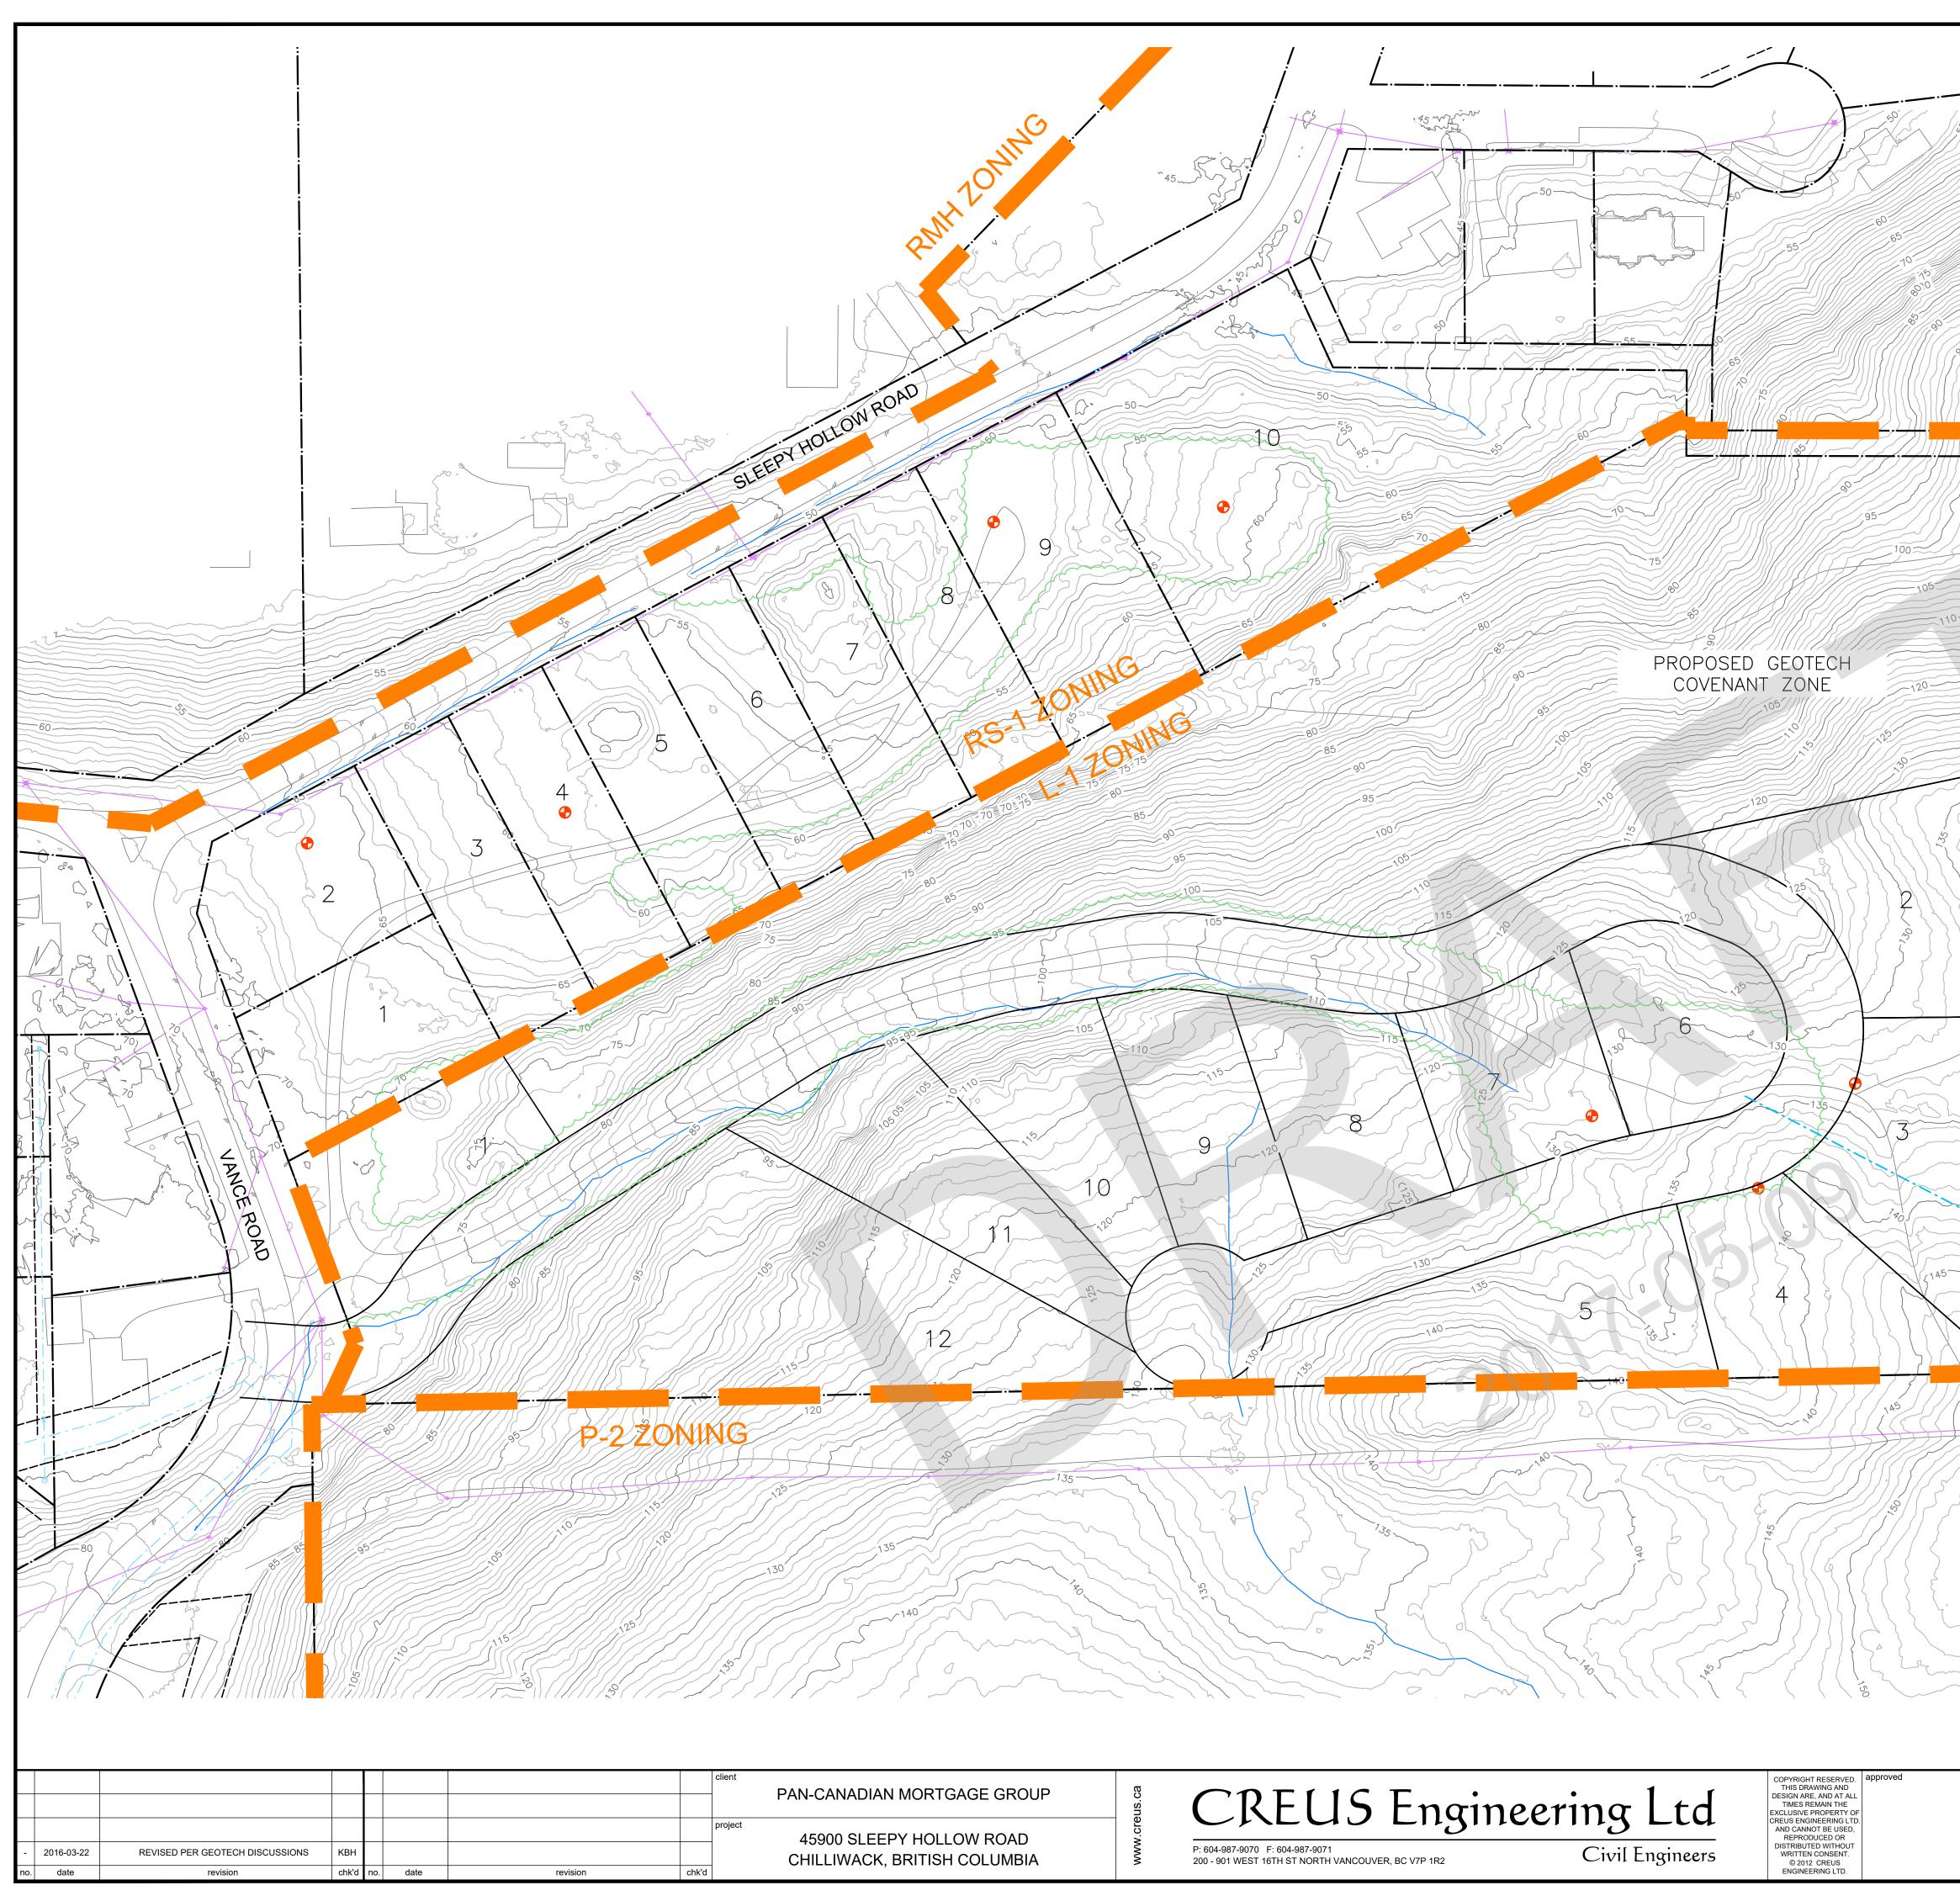

ļ

| Agent                              | I hereby give permission for British to this application. | ad beary                 | to act as my/ou    | r agent in all matters relating   |       |
|------------------------------------|-----------------------------------------------------------|--------------------------|--------------------|-----------------------------------|-------|
| Only complete<br>this section if   | Signature of Owner                                        |                          | Date               |                                   |       |
| the applicant is<br>NOT the owner. | Signature of Owner                                        |                          | Date               |                                   |       |
| Agent's contact<br>information and | Name of Agent<br>Brack Gear                               |                          | Company            |                                   |       |
| declaration                        | Brack Gear<br>Address<br>1649 Columbia                    | Iculley Roc              | icl <sup>1</sup>   | City<br>Lindell Beach             |       |
|                                    | Email                                                     | Email                    |                    | Postal Code<br>V.R. 4X.R          |       |
|                                    | Phone                                                     | Celł                     |                    | Fax                               |       |
|                                    | I declare that the information sub                        | mitted in support of thi | s application is t | rue and correct in all respects.  | ****1 |
|                                    | Signature of Agent                                        | g - contraction of the   |                    | Date                              |       |
| Developmer                         | nt Details                                                |                          |                    |                                   |       |
| Property Size                      | 3.8 hectowes (moorha)                                     |                          |                    |                                   |       |
| Existing Use                       | accent - Mixed                                            | RS-1 cinc                | L-1                | Zoning                            |       |
| Proposed Devel                     | opment / Text Amendment                                   |                          |                    |                                   |       |
| develope                           | Isupport This prope<br>uble beyond th                     | <u>ee .55</u>            | oure res           | idential lots.                    |       |
| The Lim                            | ited Zoned portic                                         | on needs t               | o be i             | e-zanect to                       |       |
| <u>RS-1 +</u>                      | o allow full                                              | derelgemen               | it in the          | e carrent                         |       |
|                                    | tion. This will a                                         | 1                        |                    |                                   | ut    |
|                                    | mainly upper pe                                           |                          |                    |                                   |       |
|                                    |                                                           |                          | 1                  | (use separate sheet if necessary) |       |
| Anticipated Star                   | t Date: Upon Rezor                                        | ning Approva             | 1-Man              | ch 2018                           |       |