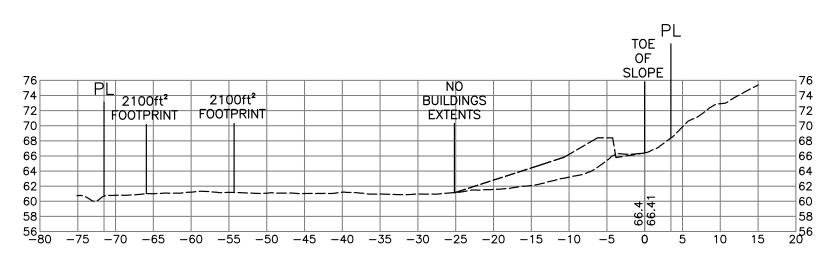

| Water Supply                | FURD     | Comp   | runity  | we | ter       |      |
|-----------------------------|----------|--------|---------|----|-----------|------|
| Proposed<br>Sewage Disposal | Standard | septic | systems | on | , 55 acre | lotz |