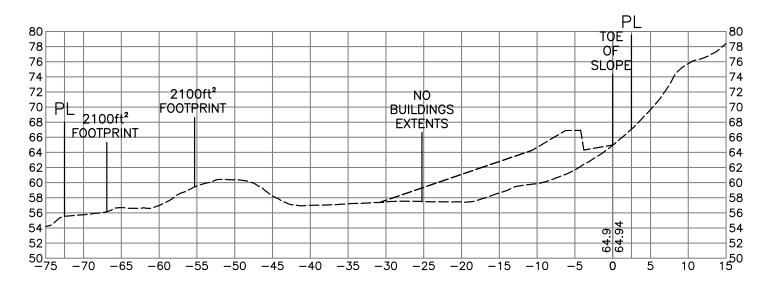

ļ

| Agent                              | I hereby give permission for British to this application. | ad beary                 | to act as my/ou    | r agent in all matters relating   |       |
|------------------------------------|-----------------------------------------------------------|--------------------------|--------------------|-----------------------------------|-------|
| Only complete<br>this section if   | Signature of Owner                                        |                          | Date               |                                   |       |
| the applicant is<br>NOT the owner. | Signature of Owner                                        |                          | Date               |                                   |       |
| Agent's contact<br>information and | Name of Agent<br>Brack Gear                               |                          | Company            |                                   |       |
| declaration                        | Brack Gear<br>Address<br>1649 Columbia                    | Iculley Roc              | icl <sup>1</sup>   | City<br>Lindell Beach             |       |
|                                    | Email                                                     | Email                    |                    | Postal Code<br>V.R. 4X.R          |       |
|                                    | Phone                                                     | Celł                     |                    | Fax                               |       |
|                                    | I declare that the information sub                        | mitted in support of thi | s application is t | rue and correct in all respects.  | ****1 |
|                                    | Signature of Agent                                        | g - contraction of the   |                    | Date                              |       |
| Developmer                         | nt Details                                                |                          |                    |                                   |       |
| Property Size                      | 3.8 hectowes (moorha)                                     |                          |                    |                                   |       |
| Existing Use                       | accent - Mixed                                            | RS-1 cinc                | L-1                | Zoning                            |       |
| Proposed Devel                     | opment / Text Amendment                                   |                          |                    |                                   |       |
| develope                           | Isupport This prope<br>uble beyond th                     | <u>ee .55</u>            | oure res           | idential lots.                    |       |
| The Lim                            | ited Zoned portic                                         | on needs t               | o be i             | e-zanect to                       |       |
| <u>RS-1 +</u>                      | o allow full                                              | derelgemen               | it in the          | e carrent                         |       |
|                                    | tion. This will a                                         | 1                        |                    |                                   | ut    |
|                                    | mainly upper pe                                           |                          |                    |                                   |       |
|                                    |                                                           |                          | 1                  | (use separate sheet if necessary) |       |
| Anticipated Star                   | t Date: Upon Rezor                                        | ning Approva             | 1-Man              | ch 2018                           |       |