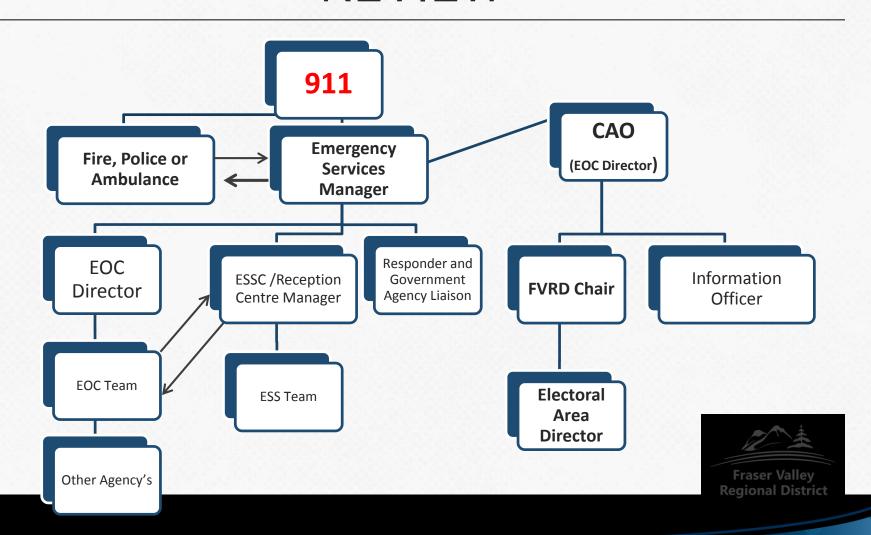

#### **EMERGENCY ACTIVATION**

### Roles and Responsibilities

### RESPONSE MATRIX



# LEVEL ONE – SMALL EVENT INITIAL CALL



### LEVEL ONE – SMALL EVENT EMERGENCY SERVICES MANAGER



### LEVEL ONE – SMALL EVENT CHIEF ADMINISTRATIVE OFFICER



# LEVEL TWO OR LARGER INITIAL CALL



# LEVEL TWO OR LARGER EMERGENCY SERVICES MANAGER



# LEVEL TWO OR LARGER CHIEF ADMINISTRATIVE OFFICER



# EMERGENCY RESPONSE MATRIX REVIEW



### WHERE DO YOU FIT IN?







#### **MITIGATION**

Infrastructure in place for preventing or reducing the hazards





#### **PREPAREDNESS**

Share the information





#### **RECOVERY**

Assist in recovery efforts and support





#### **RESPONSE**

Responders are the "boots on the ground"