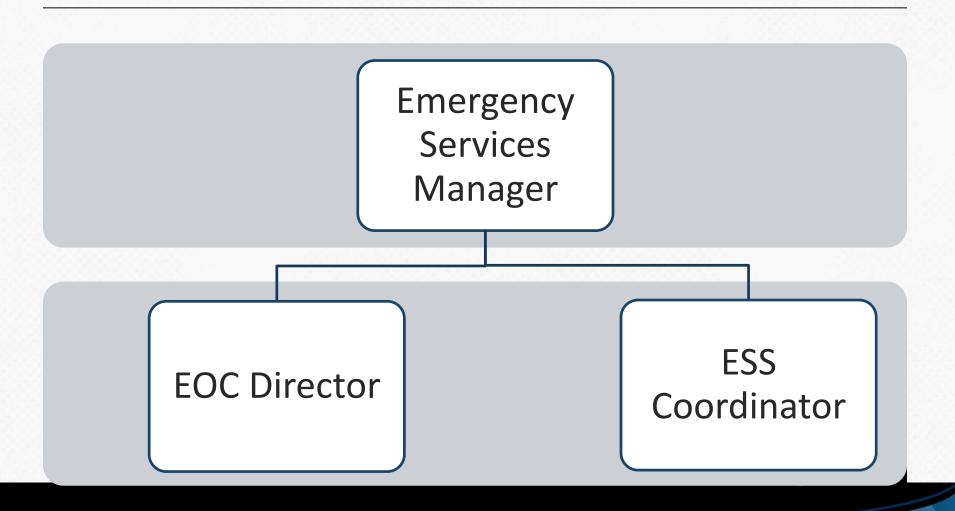

#### **EMERGENCY ACTIVATION**

### Roles and Responsibilities

### RESPONSE MATRIX



# LEVEL ONE – SMALL EVENT INITIAL CALL



### LEVEL ONE – SMALL EVENT EMERGENCY SERVICES MANAGER



### LEVEL ONE – SMALL EVENT CHIEF ADMINISTRATIVE OFFICER



# LEVEL TWO OR LARGER INITIAL CALL



# LEVEL TWO OR LARGER EMERGENCY SERVICES MANAGER



# LEVEL TWO OR LARGER CHIEF ADMINISTRATIVE OFFICER



# EMERGENCY RESPONSE MATRIX REVIEW



### WHERE DO YOU FIT IN?







#### **MITIGATION**

Infrastructure in place for preventing or reducing the hazards





#### **PREPAREDNESS**

Share the information





#### **RECOVERY**

Assist in recovery efforts and support





#### **RESPONSE**

Responders are the "boots on the ground"