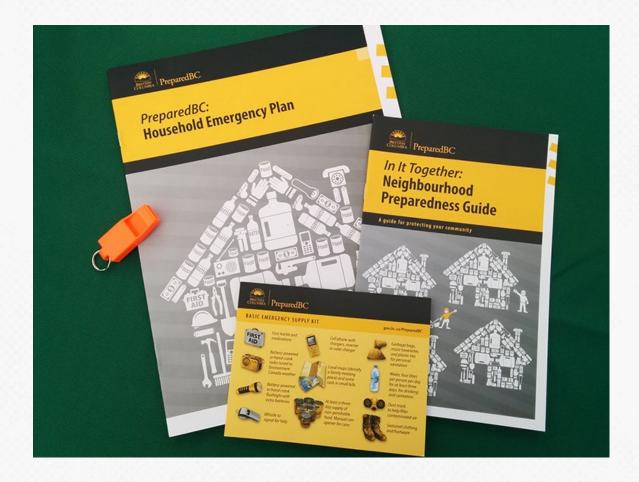

#### **EMERGENCY ACTIVATION**

### Roles and Responsibilities

### RESPONSE MATRIX



# LEVEL ONE – SMALL EVENT INITIAL CALL



### LEVEL ONE – SMALL EVENT EMERGENCY SERVICES MANAGER



### LEVEL ONE – SMALL EVENT CHIEF ADMINISTRATIVE OFFICER



# LEVEL TWO OR LARGER INITIAL CALL



# LEVEL TWO OR LARGER EMERGENCY SERVICES MANAGER



# LEVEL TWO OR LARGER CHIEF ADMINISTRATIVE OFFICER



# EMERGENCY RESPONSE MATRIX REVIEW



### WHERE DO YOU FIT IN?







#### **MITIGATION**

Infrastructure in place for preventing or reducing the hazards





#### **PREPAREDNESS**

Share the information





#### **RECOVERY**

Assist in recovery efforts and support





#### **RESPONSE**

Responders are the "boots on the ground"