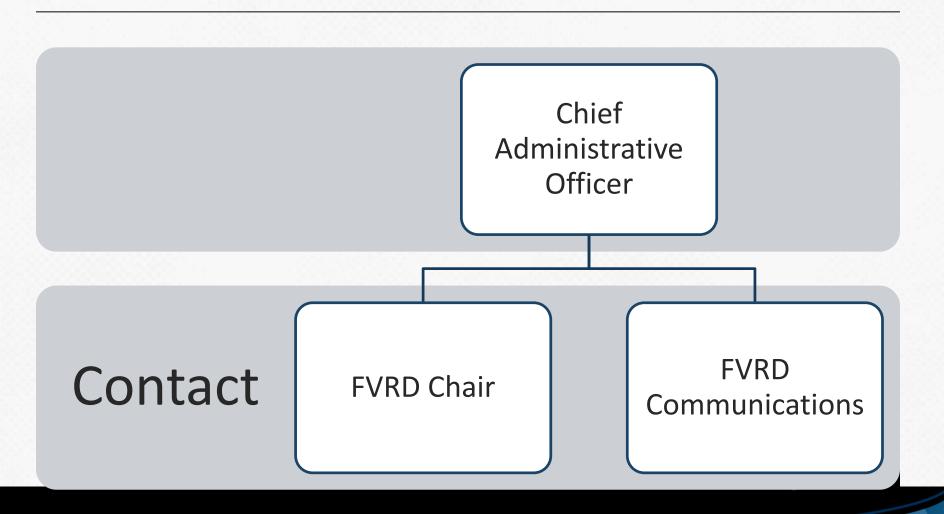

#### **EMERGENCY ACTIVATION**

### Roles and Responsibilities

### RESPONSE MATRIX



# LEVEL ONE – SMALL EVENT INITIAL CALL



### LEVEL ONE – SMALL EVENT EMERGENCY SERVICES MANAGER



### LEVEL ONE – SMALL EVENT CHIEF ADMINISTRATIVE OFFICER



# LEVEL TWO OR LARGER INITIAL CALL



# LEVEL TWO OR LARGER EMERGENCY SERVICES MANAGER



# LEVEL TWO OR LARGER CHIEF ADMINISTRATIVE OFFICER



# EMERGENCY RESPONSE MATRIX REVIEW



### WHERE DO YOU FIT IN?







#### **MITIGATION**

Infrastructure in place for preventing or reducing the hazards





#### **PREPAREDNESS**

Share the information





#### **RECOVERY**

Assist in recovery efforts and support





#### **RESPONSE**

Responders are the "boots on the ground"