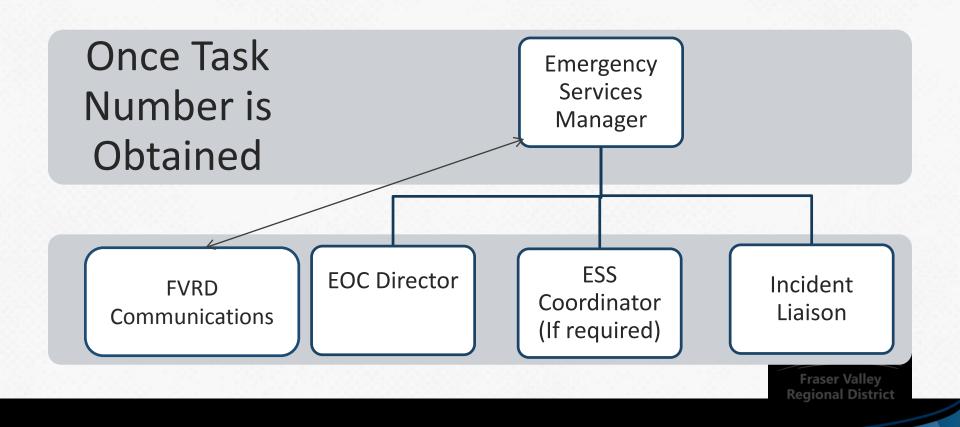

#### **EMERGENCY ACTIVATION**

### Roles and Responsibilities

### RESPONSE MATRIX



# LEVEL ONE – SMALL EVENT INITIAL CALL



### LEVEL ONE – SMALL EVENT EMERGENCY SERVICES MANAGER



### LEVEL ONE – SMALL EVENT CHIEF ADMINISTRATIVE OFFICER



# LEVEL TWO OR LARGER INITIAL CALL



# LEVEL TWO OR LARGER EMERGENCY SERVICES MANAGER



# LEVEL TWO OR LARGER CHIEF ADMINISTRATIVE OFFICER



# EMERGENCY RESPONSE MATRIX REVIEW



### WHERE DO YOU FIT IN?







#### **MITIGATION**

Infrastructure in place for preventing or reducing the hazards





#### **PREPAREDNESS**

Share the information





#### **RECOVERY**

Assist in recovery efforts and support





#### **RESPONSE**

Responders are the "boots on the ground"