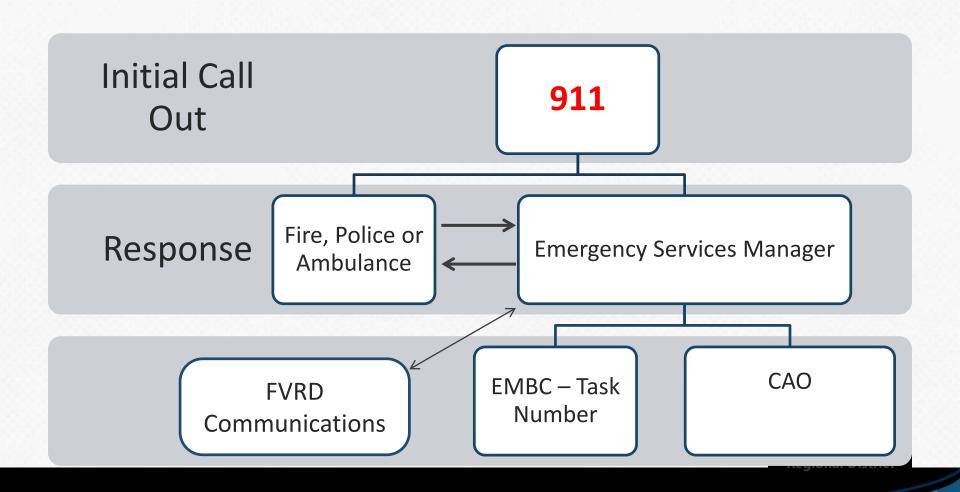

# LEVEL ONE – SMALL EVENT INITIAL CALL

### LEVEL ONE – SMALL EVENT EMERGENCY SERVICES MANAGER