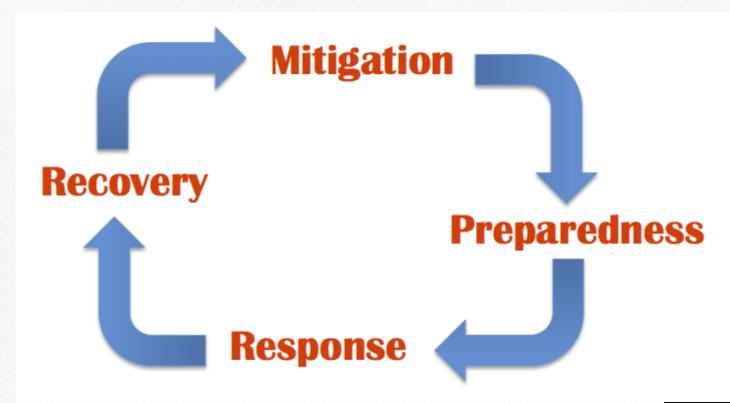

#### **MITIGATION**

Infrastructure in place for preventing or reducing the hazards

#### **PREPAREDNESS**

Share the information

#### **RECOVERY**

Assist in recovery efforts and support

#### **RESPONSE**

Responders are the "boots on the ground"