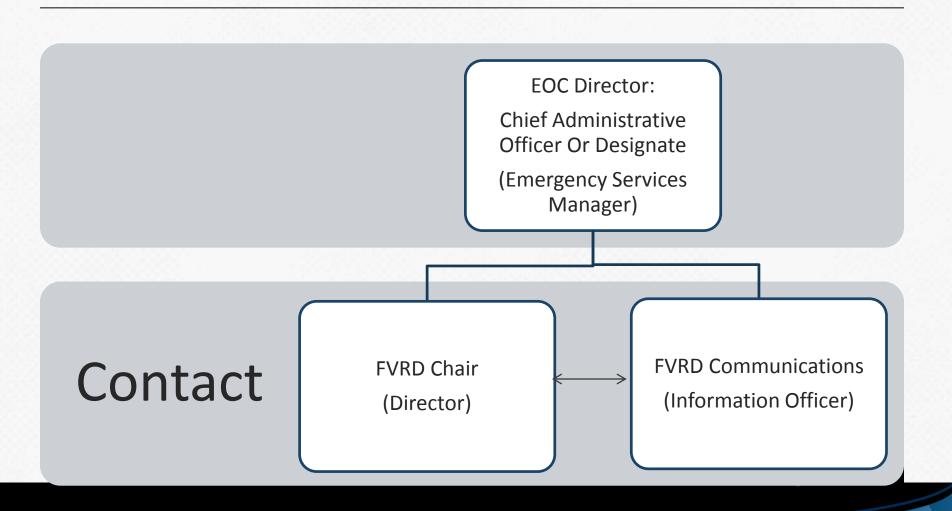

### LEVEL ONE – SMALL EVENT CHIEF ADMINISTRATIVE OFFICER

# LEVEL TWO OR LARGER CHIEF ADMINISTRATIVE OFFICER