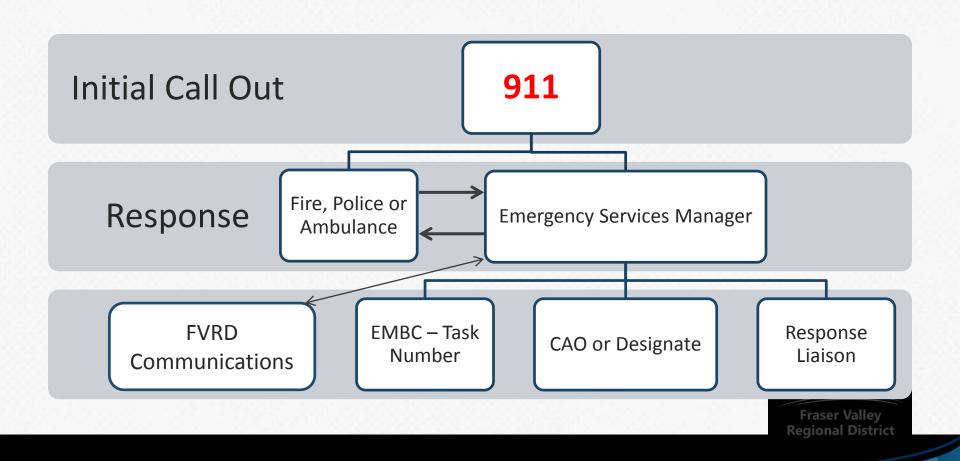

# LEVEL ONE – SMALL EVENT INITIAL CALL

### LEVEL ONE – SMALL EVENT EMERGENCY SERVICES MANAGER