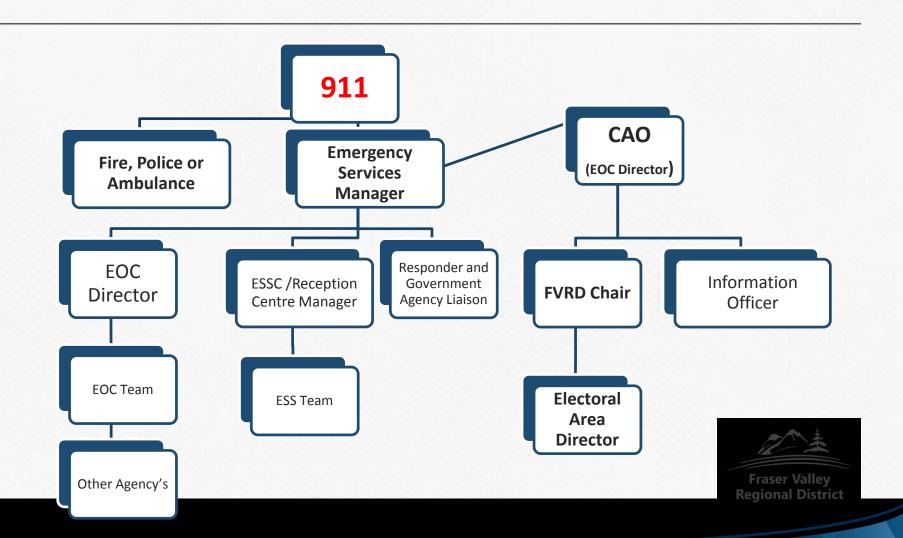

### RESPONSE MATRIX

# LEVEL ONE – SMALL EVENT INITIAL CALL

### LEVEL ONE – SMALL EVENT EMERGENCY SERVICES MANAGER

### LEVEL ONE – SMALL EVENT CHIEF ADMINISTRATIVE OFFICER