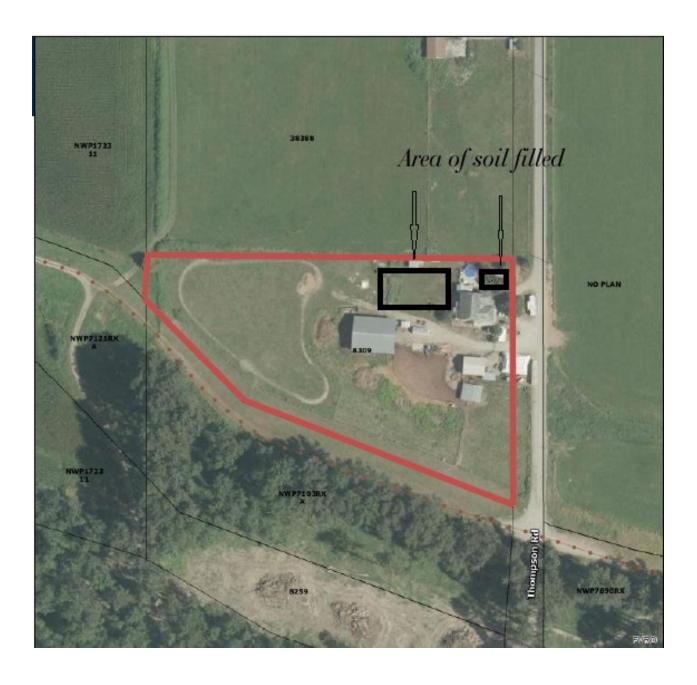

## SOIL FILL PROPOSAL PLAN

Land owner name: Hang Thi Nguyen 8309 Thompson Road, Deroche, BC V0M 1G0

Land title search #PID: 009 - 842 - 898

Details submitted to ALC - Notice of Intent - Jan/15<sup>th</sup> /2024

The intent of the land owner is to have a soil fill on the existing low ground areas which indicated on the attached soil fill proposal plan sketch.

Nature of the low ground areas: that need the placement of fill for the Property which have been sinking and submerged by the underground water over the years. Precipitate water has frequently risen which comes from the nearby lands, swarms, creeks and mountains.

A- Levelling: maximum up to 1.0 meters height (and based on our fact data calculation) of the property needs to be raised (of all the proposed fill areas as indicated in the site map plan attached – the boundary fillings are not going to be over the neighboring properties.

B-The filled area includes: area 1 and area 2 (used for calculation).

10. Lastly, although the planned operation may be altered by other environment or nature effect such as heavy rain, flooding, snowing or any other unexpected calamities or such similar nature that may have created hazards, barriers to the neighborhood, we determine to strive hard to keep our physical operation maintained regulated, designated as described above.

## **Proposed soil fill Area**

Estimated bumpy area (noted by FVRD officer's survey work) shall be filled as proposed.