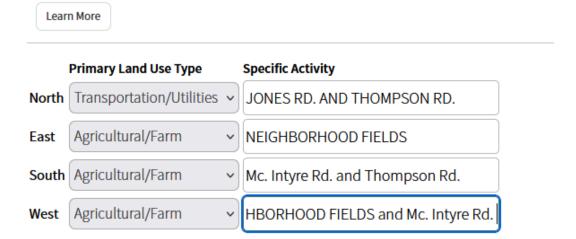

## Land Use of Adjacent Parcel(s)

Identify the land uses surrounding the parcel(s) under application.

Land title search #PID: 009 – 842 – 898

Land address: 8309 Thompson Road, Deroche, BC V0M 1H0

https://www.bcassessment.ca//Property/Info/QTAwMDBGODhXTg