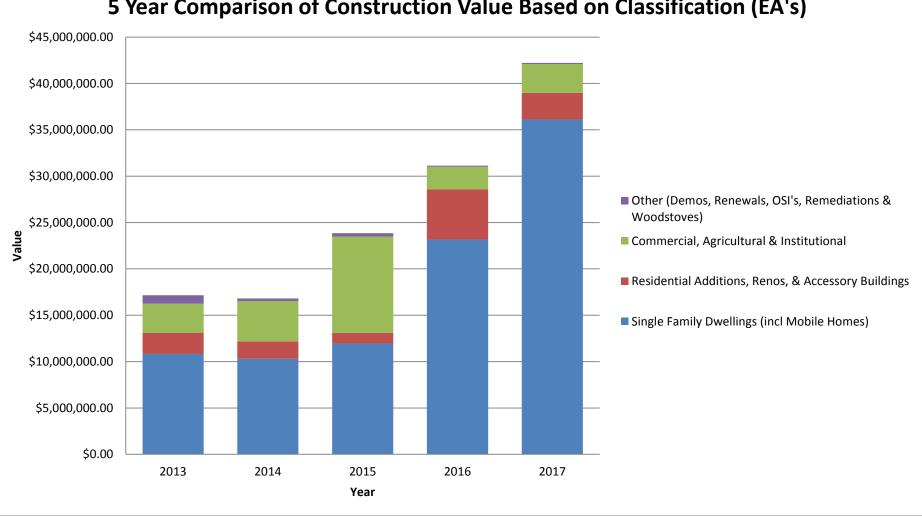

# **5** Year Comparison of Construction Value Based on Classification (EA's)

Development Activity January 1 to December 31, 2017

Table 1. Development Application Activity, January 1, 2017 to December 31, 2017