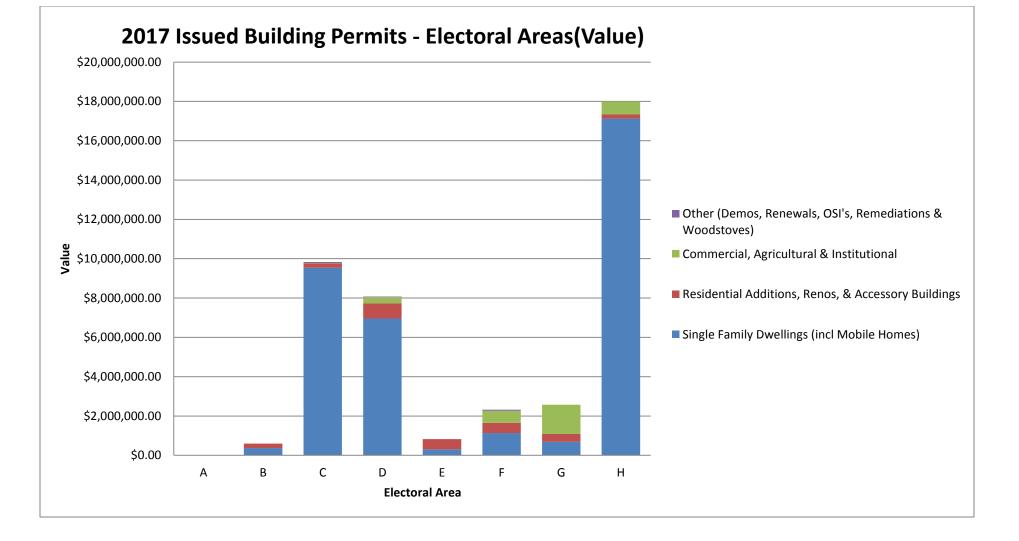

#### **Building Section:**

The yearly building permit statistical summary for 2017 and comparison of previous years is attached. Building Permit activity increased significantly in 2017 which reflects strong real estate market trends, especially for new single family dwellings. This includes a number of subdivision developments including Creekside and Aquadel Crossing, EA "H"; the Eagle Point / Rivers Reach subdivisions in EA "C"; and Woodland Heights (Phase 3), remaining lots in Rosegarden Estates and Stonewood Place in EA "D".

# Paul Gipps, Chief Administrative Officer

Not available for comment.

|                   | 2017 Building Permits Issued Electoral Areas (January 1 – December 31, 2017) |                 |                                                        |                |                                                |                |                                                                    |              |        |                 |  |  |  |
|-------------------|------------------------------------------------------------------------------|-----------------|--------------------------------------------------------|----------------|------------------------------------------------|----------------|--------------------------------------------------------------------|--------------|--------|-----------------|--|--|--|
| Electoral<br>Area | Single Family<br>Dwellings (incl Mobile<br>Homes)                            |                 | Residential<br>Additions, Renos, &<br>Accessory Bldgs. |                | Commercial,<br>Agricultural &<br>Institutional |                | Other (Demos,<br>Renewals, OSI's.<br>Remediations &<br>Woodstoves) |              | Totals |                 |  |  |  |
|                   | #                                                                            | Value           | #                                                      | Value          | #                                              | Value          | #                                                                  | Value        | #      | Value           |  |  |  |
| Α                 | 0                                                                            | \$0.00          | 0                                                      | \$0.00         | 0                                              | \$0.00         | 3                                                                  | \$0.00       | 3      | \$0.00          |  |  |  |
| В                 | 2                                                                            | \$365,000.00    | 2                                                      | \$235,000.00   | 0                                              | \$0.00         | 5                                                                  | \$0.00       | 9      | \$600,000.00    |  |  |  |
| С                 | 33                                                                           | \$9,536,902.00  | 1                                                      | \$225,000.00   | 1                                              | \$26,000.00    | 7                                                                  | \$43,650.00  | 42     | \$9,831,552.00  |  |  |  |
| D                 | 20                                                                           | \$6,961,484.00  | 14                                                     | \$762,732.00   | 2                                              | \$320,000.00   | 7                                                                  | \$31,000.00  | 43     | \$8,075,216.00  |  |  |  |
| E                 | 5                                                                            | \$301,105.20    | 9                                                      | \$523,035.00   | 0                                              | \$0.00         | 12                                                                 | \$0.00       | 26     | \$824,140.20    |  |  |  |
| F                 | 2                                                                            | \$1,130,000.00  | 5                                                      | \$526,680.00   | 3                                              | \$611,520.00   | 10                                                                 | \$54,560.00  | 20     | \$2,322,760.00  |  |  |  |
| G                 | 4                                                                            | \$684,165.00    | 5                                                      | \$397,140.00   | 10                                             | \$1,493,656.00 | 7                                                                  | \$0.00       | 26     | \$2,574,961.00  |  |  |  |
| Н                 | 87                                                                           | \$17,128,011.00 | 5                                                      | \$205,760.00   | 3                                              | \$657,600.00   | 14                                                                 | \$0.00       | 109    | \$17,991,371.00 |  |  |  |
| Total             | 153                                                                          | \$36,106,667.20 | 41                                                     | \$2,875,347.00 | 19                                             | \$3,108,776.00 | 65                                                                 | \$129,210.00 | 278    | \$42,220,000.20 |  |  |  |