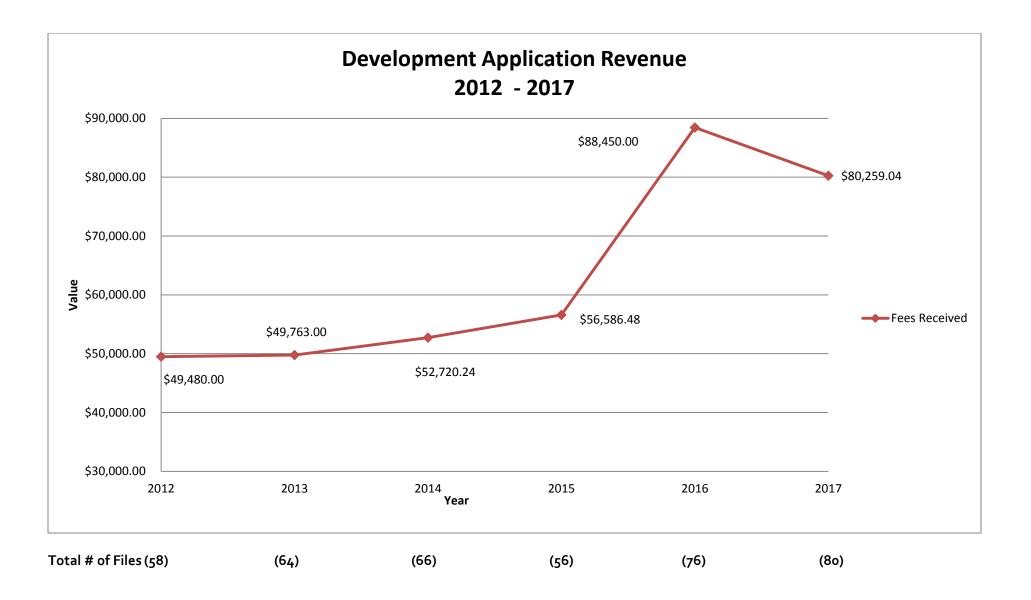

### Planning Section:

The yearly Electoral Area Planning statistical summary for 2017 and comparison of previous years is attached. Development activity and applications have increased reflecting the strong real estate market trends.