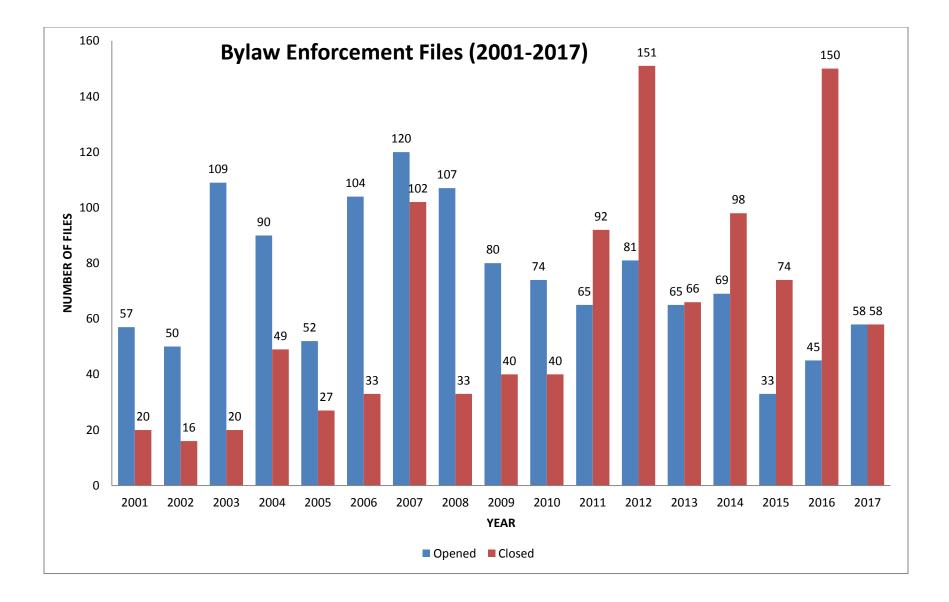

### **Bylaw Enforcement Section:**

The Bylaw Enforcement statistical summary for 2017 and comparison of previous years is attached.

Bylaw Enforcement maintains a high level of complaints and enforcement activities.

Work duties and major projects undertaken in 2017 include:

| Project                                             | Status               |
|-----------------------------------------------------|----------------------|
| Bylaw Complaints Processing – File set-up,          | Ongoing/Core Service |
| Investigation, Compliance Strategy Review and       |                      |
| Implementation.                                     |                      |
| Public Enquiries (counter, phone, email).           | Ongoing/Core Service |
| Bylaw Enforcement: Historical File Review and       | Ongoing              |
| Closures.                                           |                      |
| EA "A" Abandoned Homes Task Force with RCMP.        | Ongoing              |
| Medical Marihuana: coordination of complaints with  | Ongoing              |
| RCMP and Health Canada.                             |                      |
| Staff Recruitment of Bylaw Permits & Licences       | Completed            |
| Technician and Appointed Building Inspector (Louise |                      |
| Hinton; formerly Jennifer Wells).                   |                      |