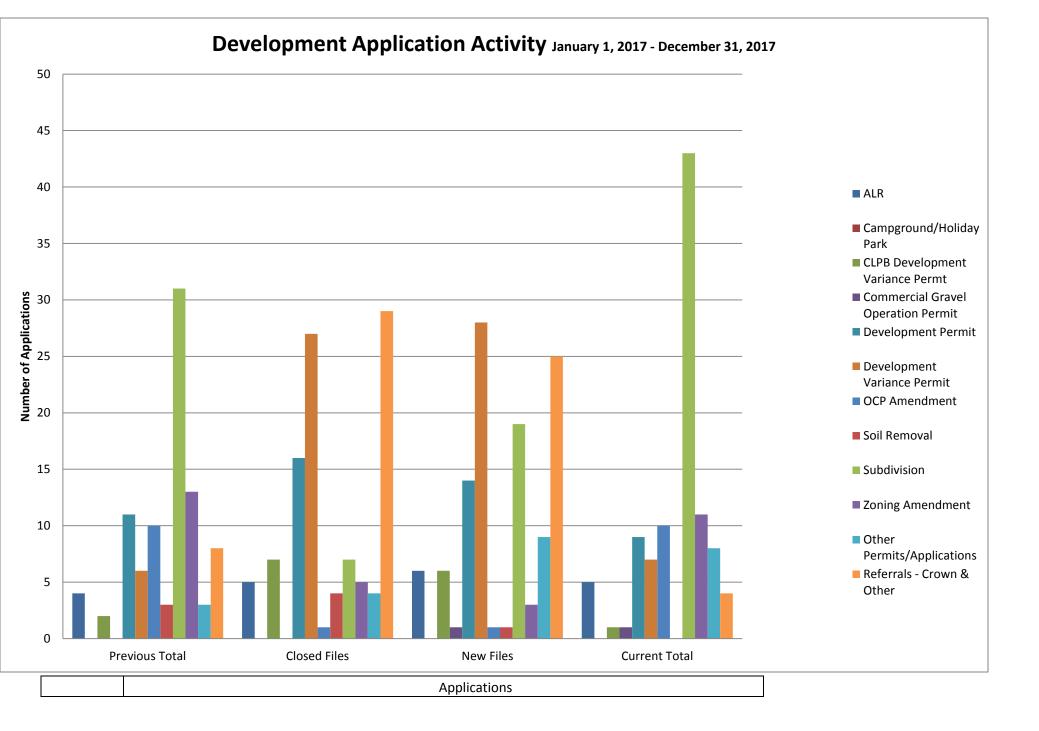

# **5** Year Comparison of Construction Value Based on Classification (EA's)

Development Activity January 1 to December 31, 2017

Table 1. Development Application Activity, January 1, 2017 to December 31, 2017

| File Type                          | Previous Total | Closed Files | New Files | Current Total |
|------------------------------------|----------------|--------------|-----------|---------------|
| ALR                                | 4              | 5            | 6         | 5             |
| Campground/Holiday Park            | 0              | 0            | 0         | 0             |
| CLPB Development Variance Permit   | 2              | 7            | 6         | 1             |
| Covenant                           | 19             | 51           | 46        | 14            |
| Development Permit                 | 11             | 16           | 14        | 9             |
| Development Variance Permit        | 6              | 27           | 28        | 7             |
| OCP Amendment                      | 10             | 1            | 1         | 10            |
| Soil Removal                       | 3              | 4            | 1         | 0             |
| Subdivision                        | 31             | 7            | 19        | 43            |
| Zoning Amendment                   | 13             | 5            | 3         | 11            |
| Other Permits/Applications         | 3              | 4            | 9         | 8             |
| Referrals - Crown Land & Other     | 8              | 29           | 25        | 4             |
| Total Application & Referral Files | 110            | 156          | 158       | 112           |

Other Permits/Applications includes

- Commercial Gravel Operation Permits
- Off-Street Parking Permits
  Temporary Commercial Permits
  Site Specific Exemptions

| Year       | Subdivision | Development<br>Permits | Development<br>Variance Permits | Rezoning | OCP Amendment | ALR | Floodplain<br>Exemptions | Temporary Use<br>Permits | Commercial Gravel<br>Operation Permit | Total Applications |
|------------|-------------|------------------------|---------------------------------|----------|---------------|-----|--------------------------|--------------------------|---------------------------------------|--------------------|
| 1994       | 20          | 23                     | 6                               | 7        | 2             | 6   | N/A                      | 0                        | N/A                                   | 64                 |
| 1995       | 19          | 32                     | 17                              | 12       | 1             | 6   | N/A                      | 4                        | N/A                                   | 91                 |
| 1996       | 19          | 13                     | 13                              | 5        | 2             | 2   | N/A                      | 1                        | N/A                                   | 55                 |
| 1997       | 12          | 12                     | 12                              | 3        | 0             | 3   | N/A                      | 1                        | N/A                                   | 43                 |
| 1998       | 10          | 13                     | 13                              | 7        | 0             | 8   | N/A                      | 2                        | N/A                                   | 53                 |
| 1999       | 10          | 7                      | 7                               | 6        | 2             | 1   | N/A                      | 0                        | N/A                                   | 33                 |
| 2000       | 10          | 4                      | 4                               | 3        | 0             | 4   | N/A                      | 3                        | N/A                                   | 28                 |
| 2001       | 7           | 14                     | 14                              | 3        | 1             | 3   | N/A                      | 1                        | N/A                                   | 43                 |
| 2002       | 11          | 16                     | 16                              | 6        | 3             | 1   | N/A                      | 2                        | N/A                                   | 55                 |
| 2003       | 7           | 21                     | 21                              | 3        | 2             | 7   | N/A                      | 2                        | N/A                                   | 63                 |
| 2004       | 12          | 16                     | 16                              | 4        | 0             | 5   | N/A                      | 0                        | N/A                                   | 53                 |
| 2005       | 21          | 15                     | 15                              | 5        | 2             | 6   | N/A                      | 1                        | N/A                                   | 65                 |
| 2006       | 12          | 18                     | 18                              | 9        | 4             | 6   | 5                        | 3                        | N/A                                   | 75                 |
| 2007       | 7           | 19                     | 19                              | 9        | 3             | 3   | 1                        | 1                        | N/A                                   | 62                 |
| 2008       | 10          | 31                     | 31                              | 10       | 5             | 8   | 2                        | 0                        | N/A                                   | 97                 |
| 2009       | 5           | 18                     | 18                              | 2        | 0             | 4   | 3                        | 0                        | N/A                                   | 50                 |
| 2010       | 6           | 24                     | 24                              | 4        | 2             | 3   | 0                        | 1                        | N/A                                   | 64                 |
| 2011       | 7           | 28                     | 28                              | 6        | 4             | 5   | 1                        | 1                        | N/A                                   | 80                 |
| 2012       | 7           | 19                     | 19                              | 9        | 1             | 6   | 0                        | 0                        | N/A                                   | 61                 |
| 2013       | 8           | 19                     | 19                              | 7        | 5             | 3   | 2                        | 1                        | N/A                                   | 64                 |
| 2014       | 7           | 13                     | 27                              | 5        | 4             | 2   | 3                        | 5                        | N/A                                   | 66                 |
| 2015       | 11          | 12                     | 13                              | 7        | 4             | 4   | 3                        | 2                        | N/A                                   | 56                 |
| 2016       | 14          | 22                     | 21                              | 7        | 3             | 5   | 3                        | 0                        | N/A                                   | 75                 |
| 2017       | 19          | 14                     | 28                              | 3        | 1             | 6   | 4                        | 4                        | 1                                     | 80                 |
| Totals     | 271         | 423                    | 419                             | 142      | 51            | 107 | 27                       | 35                       | 1                                     | 1476               |
| Average/yr | 11.3        | 17.6                   | 17.5                            | 5.9      | 2.1           | 4.5 | 1.1                      | 1.5                      | 1.0                                   | 61.5               |