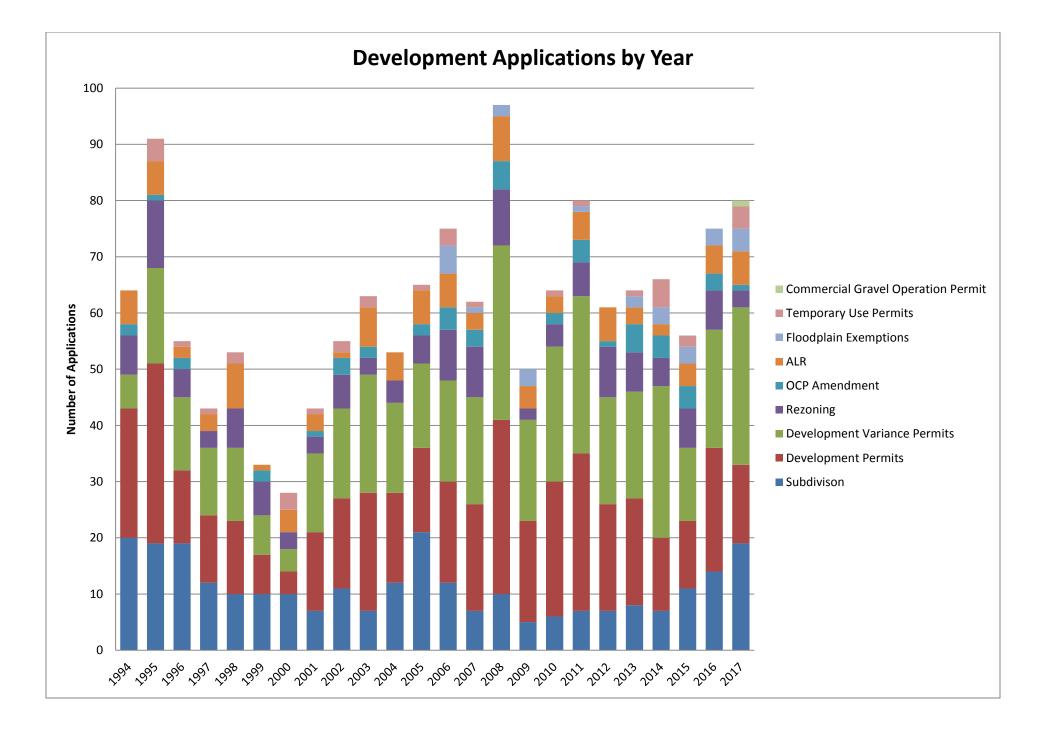

### Planning Section:

The yearly Electoral Area Planning statistical summary for 2017 and comparison of previous years is attached. Development activity and applications have increased reflecting the strong real estate market trends.

The Planning Section is responsible for both current development application processing, and longrange planning policy initiatives. In addition to handling the day-to-day development applications and general development enquiries, a number of major long-range and policy planning initiatives were undertaken.