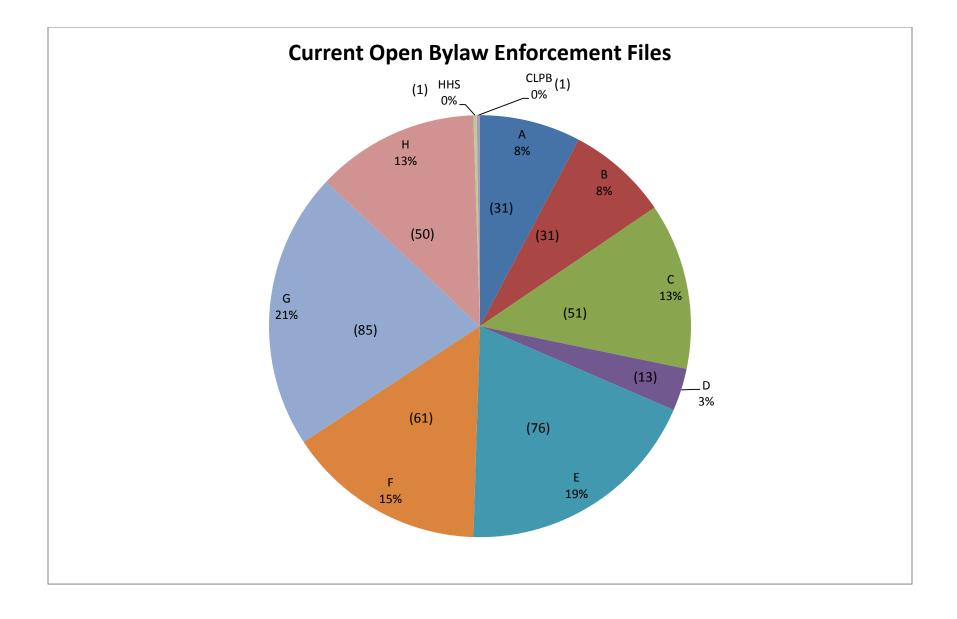

### **Bylaw Enforcement Section:**

The Bylaw Enforcement statistical summary for 2017 and comparison of previous years is attached.

Bylaw Enforcement maintains a high level of complaints and enforcement activities.