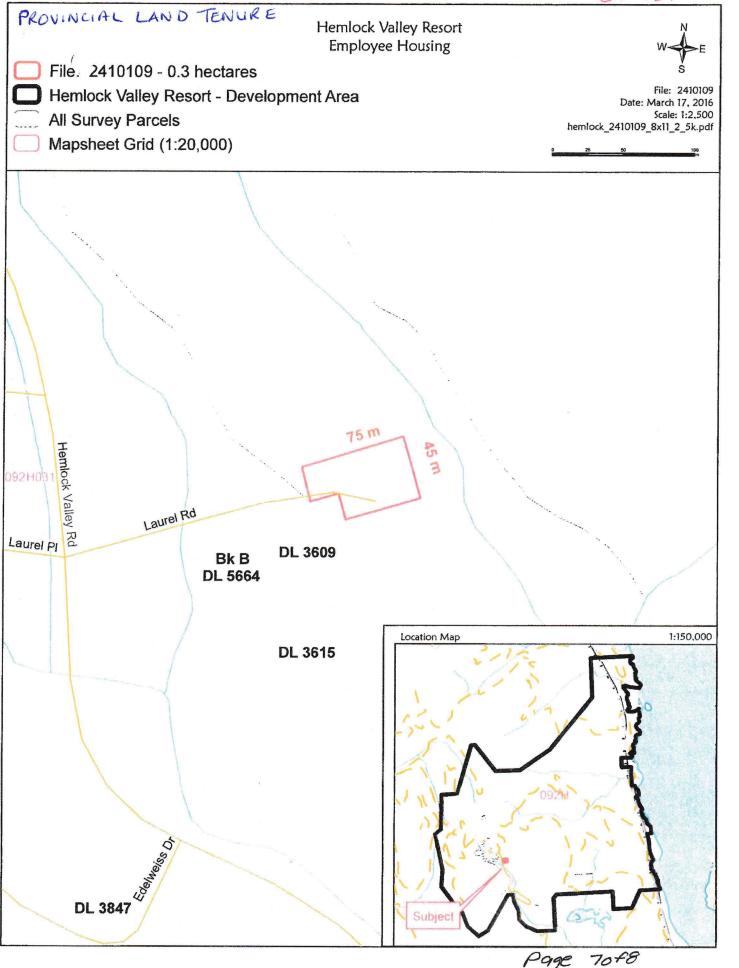

**Development Details** 

 $_{\text{Property Size}} 0.3 \text{ ha}$ Present Zoning Limited Use (L-1)

short term residential accommodation for resort staff, involving the use of 3 existing structures(A,D and E as per previous TUP) Existing Use \_\_\_