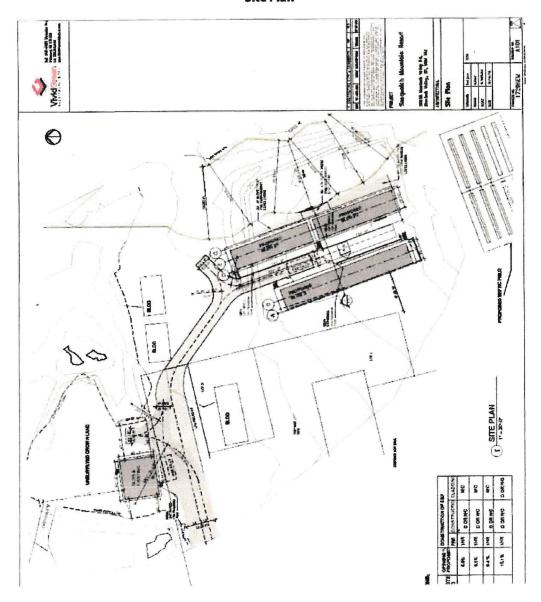

**Development Details** 

 $_{\text{Property Size}} 0.3 \text{ ha}$ Present Zoning Limited Use (L-1)

short term residential accommodation for resort staff, involving the use of 3 existing structures(A,D and E as per previous TUP) Existing Use \_\_\_

No new development is proposed. This is a renewal of TUP #2021-01. **Proposed Development** 

Proposed Variation / Supplement The current TUP (2021-01) expires on March 17, 2025. No changes to the site and buildings are proposed. This renewal is required so Sasquatch Mountain Resort (SMR) can continue to provide short term residential accommodation for resort staff and SMR operations can continue.