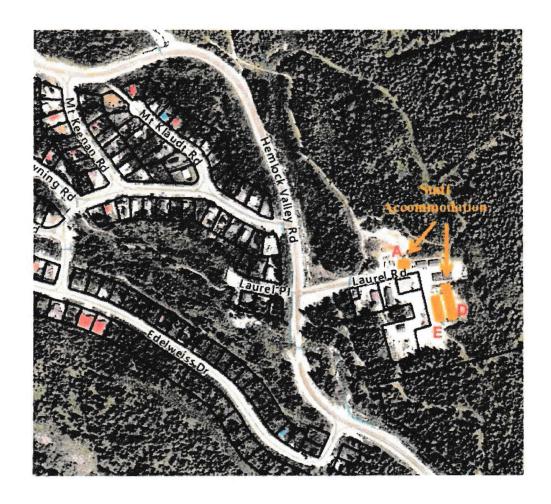

**Development Details** 

 $_{\text{Property Size}} 0.3 \text{ ha}$ Present Zoning Limited Use (L-1)

short term residential accommodation for resort staff, involving the use of 3 existing structures(A,D and E as per previous TUP) Existing Use \_\_\_

No new development is proposed. This is a renewal of TUP #2021-01. **Proposed Development** 

Proposed Variation / Supplement The current TUP (2021-01) expires on March 17, 2025. No changes to the site and buildings are proposed. This renewal is required so Sasquatch Mountain Resort (SMR) can continue to provide short term residential accommodation for resort staff and SMR operations can continue.