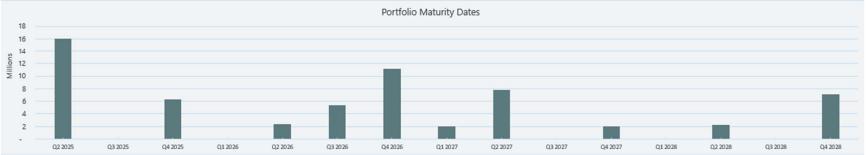

-----------|---------|
| Portfolio (Liquid)                          | \$15,993,579    | 24%     |
| Portfolio (Fixed)                           | \$51,040,642    | 76%     |
| Most Recent GIC                             | June 23, 2025   | 3.63%   |
| Weighted average interest rate on portfolio |                 | 4.05%   |
| Interest income earned as at                | May 31, 2025 \$ | 919,440 |

| Investments next to mature            |                   |             |  |
|---------------------------------------|-------------------|-------------|--|
| VANCITY GIC 3.8% 020CT25CA            | October 2, 2025   | \$1,000,000 |  |
| Envision GIC 5.75% - Term 13 - 2 year | December 21, 2025 | \$2,000,000 |  |
| Envision GIC 5.75% - Term 12 - 2 year | December 22, 2025 | \$3,000,000 |  |