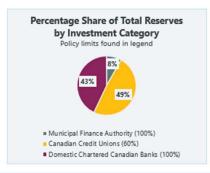

## **Appendix 1**

## The Dashboard (Unaudited) For the period ending June 30, 2025





| Key Information                             |                 |         |
|---------------------------------------------|-----------------|---------|
| Portfolio (Liquid)                          | \$15,993,579    | 24%     |
| Portfolio (Fixed)                           | \$51,040,642    | 76%     |
| Most Recent GIC                             | June 23, 2025   | 3.63%   |
| Weighted average interest rate on portfolio |                 | 4.05%   |
| Interest income earned as at                | May 31, 2025 \$ | 919,440 |

| Investments next to mature            |                   |             |  |
|---------------------------------------|-------------------|-------------|--|
| VANCITY GIC 3.8% 020CT25CA            | October 2, 2025   | \$1,000,000 |  |
| Envision GIC 5.75% - Term