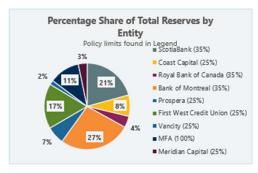

## **Appendix 1**

## The Dashboard (Unaudited) For the period ending June 30, 2025





| Key Information                             |                 |         |
|---------------------------------------------|-----------------|---------|
| Portfolio (Liquid)                          | \$15,993,579    | 24%     |
| Portfolio (Fixed)                           | \$51,040,642    | 76%     |
| Most Recent GIC                             | June 23, 2025   | 3.63%   |
| Weighted average interest rate on portfolio |                 | 4.05%   |
| Interest income earned as at                | May 31, 2025 \$ | 919,440 |

| Investments next to mature            |                   |             |  |
|---------------------------------------|-------------------|-------------|--|
| VANCITY GIC 3.8% 020CT25CA            | October 2, 2025   | \$1,000,000 |  |
| Envision GIC 5.75% - Ter