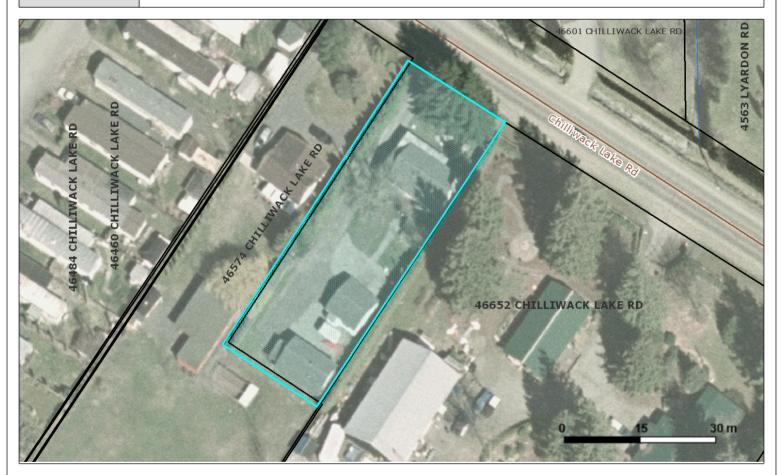

## FRASER VALLEY REGIONAL DISTRICT

45950 Cheam Ave, Chilliwack, British Columbia V2P 1N6

Phone: 604 702-5000 Toll free: 1-800-528-0061 Fax: 604 792-9684

Web: www.fyrd.bc.ca E-Mail: info@fyrd.bc.ca

| Property Information Report |                                                                              |                 |             |  |
|-----------------------------|------------------------------------------------------------------------------|-----------------|-------------|--|
| Civic Address:              | 46594 CHILLIWACK LAKE RD                                                     | Lot Size:       | 0.365 ACRES |  |
| Folio Number:               | 733.01248.100                                                                | Electoral Area: | E           |  |
| PID:                        | 000-547-948                                                                  | Map Scale:      | 1:728       |  |
| Legal Description:          | DISTRICT LOT 496, NEW WESTMINSTER DISTRICT, PLAN NWP22273 PARCEL 1, GROUP 2. |                 |             |  |
|                             |                                                                              |                 |             |  |