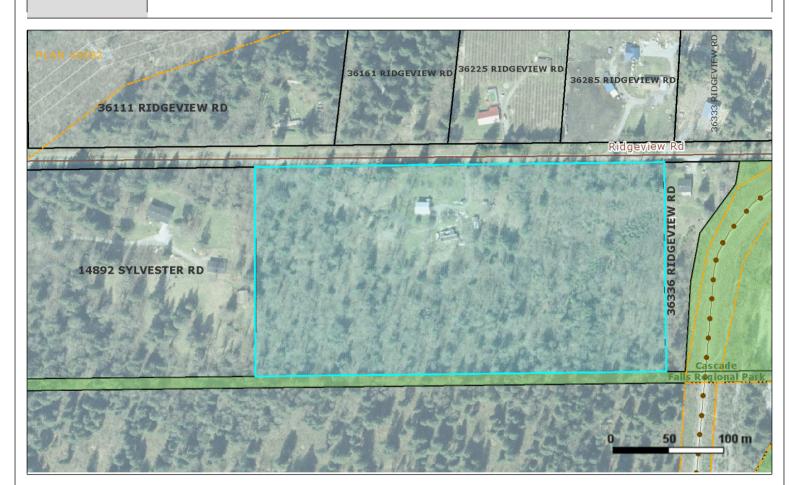

## FRASER VALLEY REGIONAL DISTRICT

**45950 Cheam Ave, Chilliwack, British Columbia V2P 1N6** Phone: 604 702-5000 Toll free: 1-800-528-0061 Fax: 604 792-9684 Web: www.fvrd.bc.ca E-Mail: info@fvrd.bc.ca

**Property Information Report** Civic Address: 36162 RIDGEVIEW RD 17.5 ACRES Lot Size: F Folio Number: 775.06804.200 Electoral Area: 005-171-474 PID: Map Scale: 1:3318 LOT 7, SECTION 4, TOWNSHIP 4, RANGE 2, MERIDIAN 7, NEW WESTMINSTER DISTRICT, PLAN NWP45682 MERIDIAN Legal Description: W7.