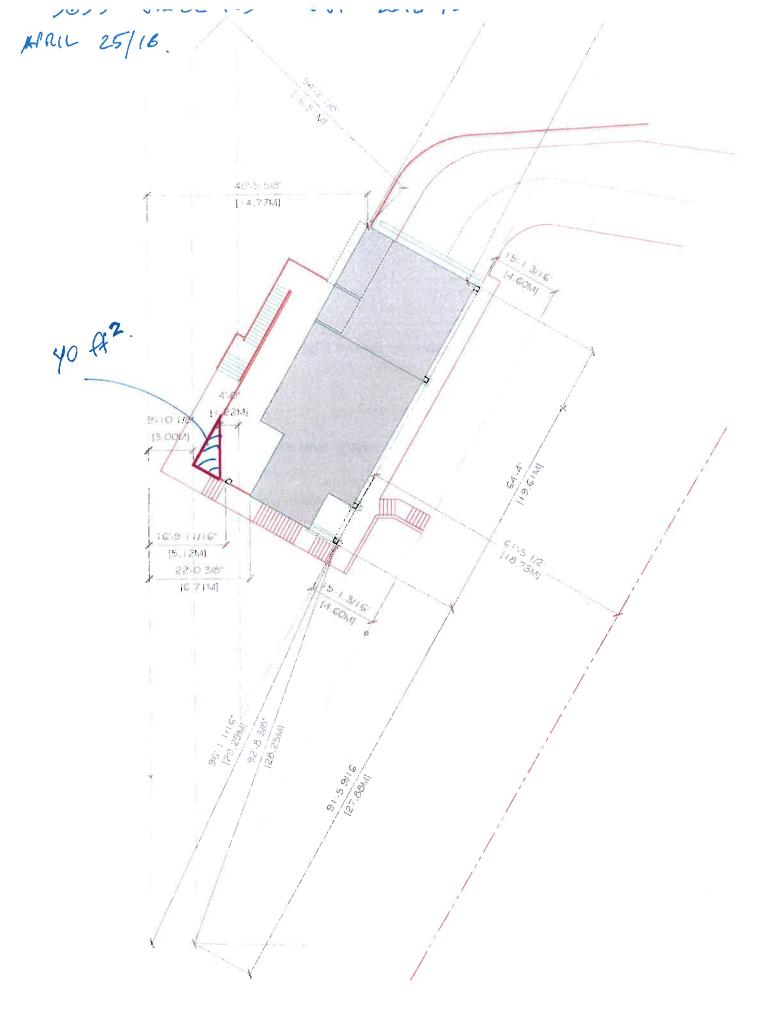

## Reference: Development Variance

Hi I am writing this letter in response to the issues for the DVP 2018-10 application. As per your email dated March 09, 2018. The issued raised were

- a variance prior to the subdivision approval may be premature; process is proceeding and submitting plans for BP
- impacts to neighbouring properties including loss of privacy, quiet enjoyment and property values;
  Please see attached plan for portion in requested variance.
- slope stability; a Geotechnical engineer retained for construction.
- potential to site a single family dwelling on the proposed lot in a location that meets setbacks; and, Footprint is small compared to neighboring properties. Trying to build to the lot rather than against it.
- opposition from neighbours. 2 out of 7 that received the notice opposed. I plan on discussing their concerns with them.