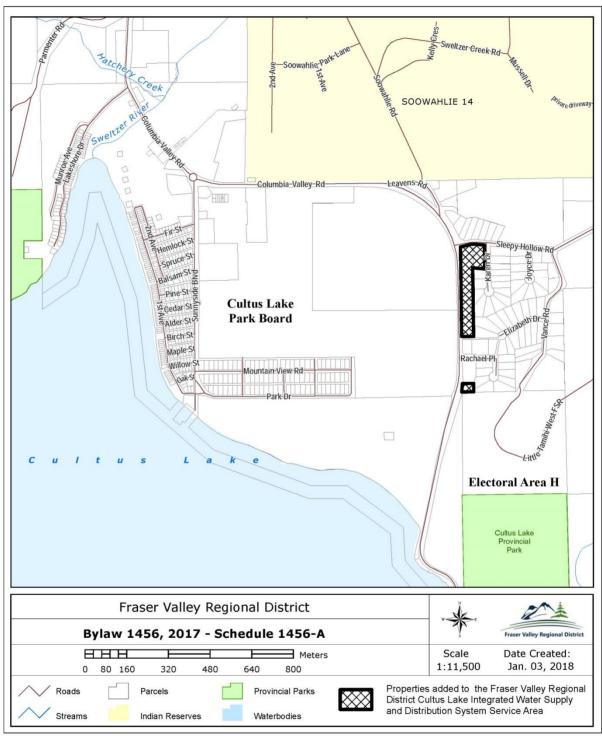

#### 2) ENACTMENTS

- a) Fraser Valley Regional District East Cultus Lake Water Supply and Distribution System Local Service Area Establishment Bylaw No. 0906, 1990, is hereby amended by extending the boundaries of the Service Area to include the properties shown on Schedule 1456-A attached to and forming an integral part of this bylaw.
- b) Schedule A to Bylaw No. 0906, 1990 is hereby replaced by Schedule 1456-B, attached to and forming an integral part of this bylaw. The amended boundaries of the service area shall be those portions of Electoral Area H as shown on Schedule 1456-B.
- c) That the provisions of all bylaws that are now in effect with regard to the establishment and amendment of the Cultus Lake Integrated Water Supply and Distribution System Service Area shall henceforth apply to those lands outlined on Schedule 1456-B of this bylaw.

# FRASER VALLEY REGIONAL DISTRICT BYLAW NO. 1456, 2017 <u>Schedule 1456-A</u>

This is map 1 of 1 constituting Schedule 1456-A attached to and forming part of Fraser Valley Regional District Cultus Lake Integrated Water Supply and Distribution System Service Area Amendment Bylaw No. 1456, 2017.