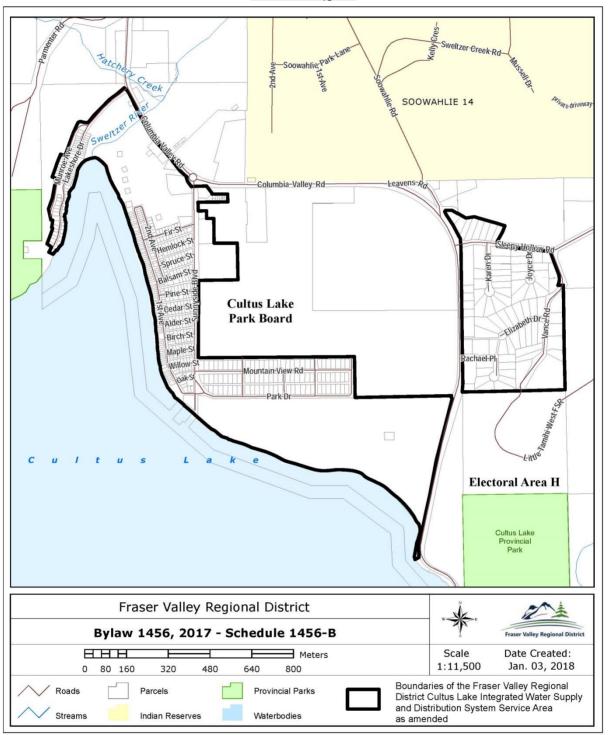

#### 2) ENACTMENTS

- a) Fraser Valley Regional District East Cultus Lake Water Supply and Distribution System Local Service Area Establishment Bylaw No. 0906, 1990, is hereby amended by extending the boundaries of the Service Area to include the properties shown on Schedule 1456-A attached to and forming an integral part of this bylaw.
- b) Schedule A to Bylaw No. 0906, 1990 is hereby replaced by Schedule 1456-B, attached to and forming an integral part of this bylaw. The amended boundaries of the service area shall be those portions of Electoral Area H as shown on Schedule 1456-B.
- c) That the provisions of all bylaws that are now in effect with regard to the establishment and amendment of the Cultus Lake Integrated Water Supply and Distribution System Service Area shall henceforth apply to those lands outlined on Schedule 1456-B of this bylaw.

## FRASER VALLEY REGIONAL DISTRICT BYLAW NO. 1456, 2017 Schedule 1456-B

This is map 1 of 1 constituting Schedule 1456-B attached to and forming part of Fraser Valley Regional District Cultus Lake Integrated Water Supply and Distribution System Service Area Amendment Bylaw No. 1456, 2017