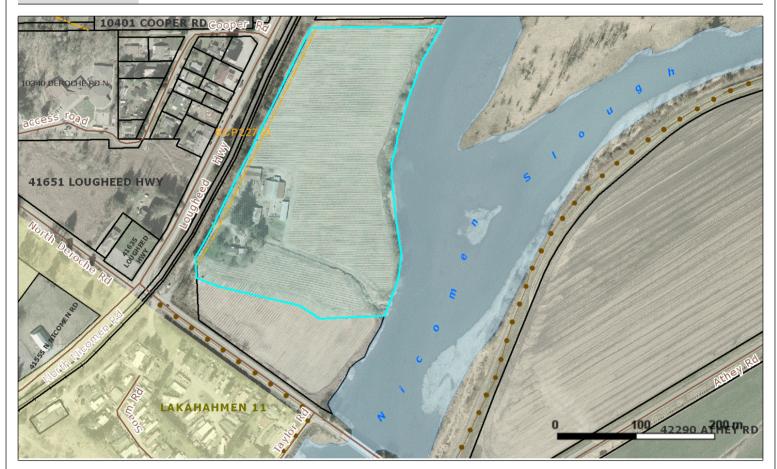

## FRASER VALLEY REGIONAL DISTRICT

45950 Cheam Ave, Chilliwack, British Columbia V2P 1N6

Phone: 604 702-5000 Toll free: 1-800-528-0061 Fax: 604 792-9684

Web: www.fvrd.bc.ca E-Mail: info@fvrd.bc.ca

| Property Information Report |                                                                                                             |                        |                           |  |
|-----------------------------|-------------------------------------------------------------------------------------------------------------|------------------------|---------------------------|--|
| Civic Address:              | 41630 LOUGHEED HWY                                                                                          | Lot Size:              | 21.12 ACRES               |  |
| Folio Number:               | 775.03620.100                                                                                               | Electoral Area:        | G                         |  |
| PID:                        | 013-441-949                                                                                                 | Map Scale:             | 1:4667                    |  |
|                             | SECTION 5, TOWNSHIP 24, NEW WESTMINSTER DISTRICT PARCE EXC PCL B PL IN ABSOLUTE FEES PCL BOOK 11/329/1286F. | L C, PART NW 1/4, W160 | 6297E; & OF NE 1/4 SEC 6; |  |