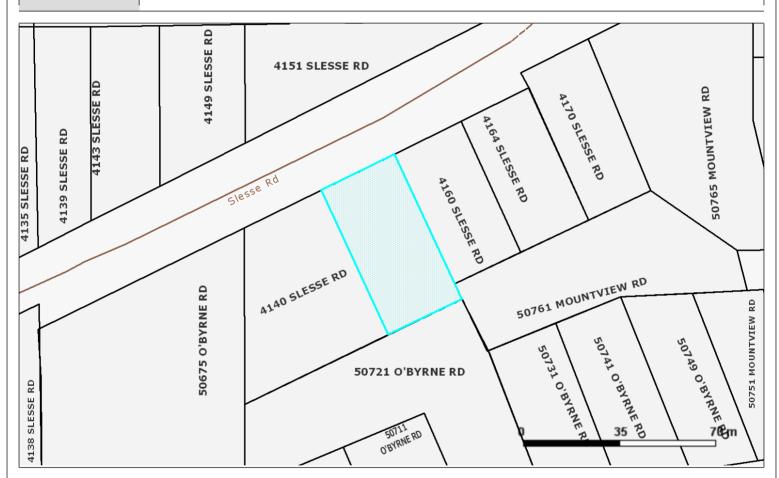

## FRASER VALLEY REGIONAL DISTRICT

45950 Cheam Ave, Chilliwack, British Columbia V2P 1N6

Phone: 604 702-5000 Toll free: 1-800-528-0061 Fax: 604 792-9684

Web: www.fyrd.bc.ca E-Mail: info@fyrd.bc.ca

| Property Information Report |                                                                                              |                     |                    |  |
|-----------------------------|----------------------------------------------------------------------------------------------|---------------------|--------------------|--|
| Civic Address:              | 4150 SLESSE RD                                                                               | Lot Size:           | 17043 SQUARE FEET  |  |
| Folio Number:               | 733.06604.230                                                                                | Electoral Area:     | E                  |  |
| PID:                        | 002-053-578                                                                                  | Map Scale:          | 1:1333             |  |
| Logai Docomption.           | LOT 23, SECTION 33, TOWNSHIP 1, RANGE 29, MERIDIAN 6, NEW<br>MERIDIAN W6, EXCEPT PLAN 64013. | / WESTMINSTER DISTR | ICT, PLAN NWP24078 |  |