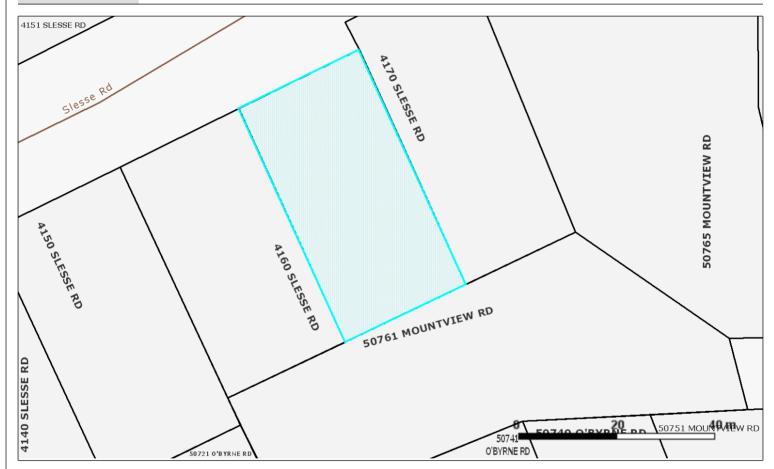

## FRASER VALLEY REGIONAL DISTRICT

45950 Cheam Ave, Chilliwack, British Columbia V2P 1N6

Phone: 604 702-5000 Toll free: 1-800-528-0061 Fax: 604 792-9684

Web: www.fyrd.bc.ca E-Mail: info@fyrd.bc.ca

| Property Information Report |                                                                                           |                     |                    |  |
|-----------------------------|-------------------------------------------------------------------------------------------|---------------------|--------------------|--|
| Civic Address:              | 4164 SLESSE RD                                                                            | Lot Size:           | 13869 SQUARE FEET  |  |
| Folio Number:               | 733.06604.250                                                                             | Electoral Area:     | E                  |  |
| PID:                        | 009-301-780                                                                               | Map Scale:          | 1:749              |  |
| Logar Booonphon.            | LOT 25, SECTION 33, TOWNSHIP 1, RANGE 29, MERIDIAN 6, NEW MERIDIAN W6, EXCEPT PLAN 64013. | / WESTMINSTER DISTR | ICT, PLAN NWP24078 |  |