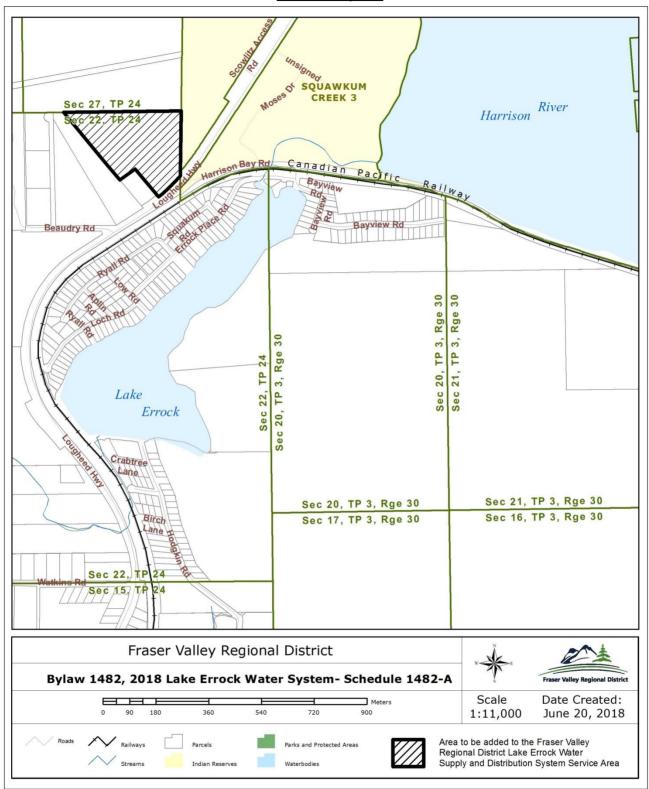

# FRASER VALLEY REGIONAL DISTRICT BYLAW NO. 1482, 2018 Schedule 1482-A

This is map 1 of 2 constituting Schedule 1482-A attached to and forming part of *Fraser Valley Regional District Lake Errock Water Supply and Distribution System Service Area Amendment Bylaw No.* 1482, 2018.

#### 2) **ENACTMENTS**

- a) Fraser Valley Regional District Lake Errock Water Supply and Distribution System Service Area Establishment Bylaw No. 0800, 2007, is hereby amended by extending the boundaries of the Service Area to include the property shown on Schedule 1482-A attached to and forming an integral part of this bylaw.
- b) Schedule A to Bylaw No. 0800, 2007 is hereby replaced by Schedule 1482-B, attached to and forming an integral part of this bylaw. The amended boundaries of the service area shall be those portions of Electoral Area C as shown on Schedule 1482-B.
- c) That the provisions of all bylaws that are now in effect with regard to the establishment and amendment of the Lake Errock Water Supply and Distribution System Service Area shall henceforth apply to those lands outlined on Schedule 1482-B of this bylaw.