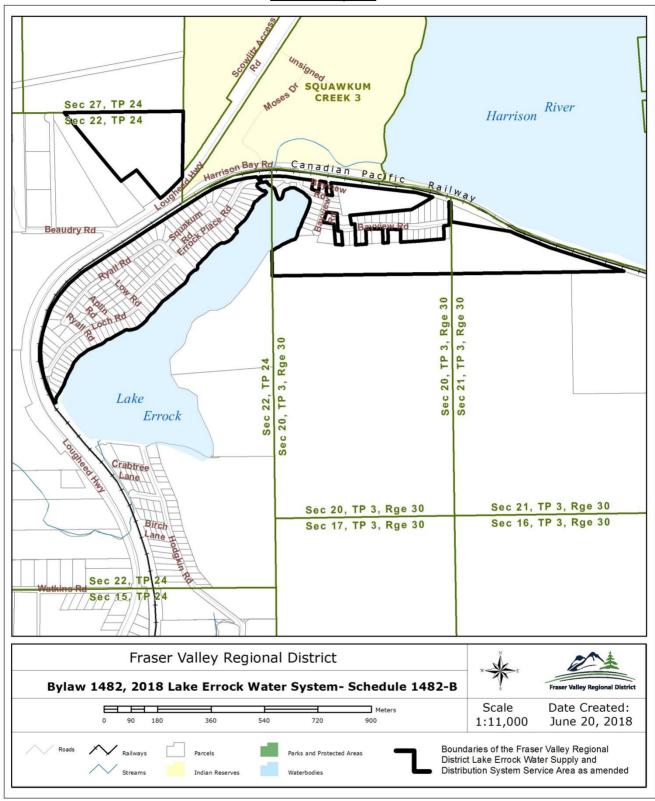

# FRASER VALLEY REGIONAL DISTRICT BYLAW NO. 1471, 2018 Schedule 1482-B

This is map 2 of 2 constituting Schedule 1482-B attached to and forming part of *Fraser Valley Regional District Lake Errock Water Supply and Distribution System Service Area Amendment Bylaw No.* 1482, 2018.

#### 2) **ENACTMENTS**

- a) Fraser Valley Regional District Lake Errock Water Supply and Distribution System Service Area Establishment Bylaw No. 0800, 2007, is hereby amended by extending the boundaries of the Service Area to include the property shown on Schedule 1482-A attached to and forming an integral part of this bylaw.
- b) Schedule A to Bylaw No. 0800, 2007 is hereby replaced by Schedule 1482-B, attached to and forming an integral part of this bylaw. The amended boundaries of the service area shall be those portions of Electoral Area C as shown on Schedule 1482-B.
- c) That the provisions of all bylaws that are now in effect with regard to the establishment and amendment of the Lake Errock Water Supply and Distribution System Service Area shall henceforth apply to those lands outlined on Schedule 1482-B of this bylaw.