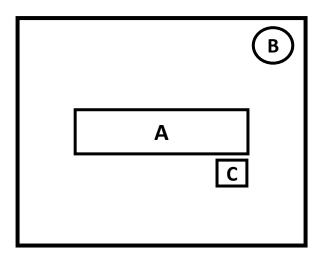

## **Temporary Food Permit Set-up**

A - Food or liquids will be dispensed from a table.

B - Garbage

C - Handwashing station

Set-up is on gravel. Tent will cover entire setup.

| Tent   | Company                       | Food                                                  |
|--------|-------------------------------|-------------------------------------------------------|
| REG    | ATRC                          | Fruit, cookies and snack (prepared off site)          |
| N/P    | Nature's Pickin's             | Soup, buns, and fruit (prepared off site)             |
| F2C    | F2C Nutrition                 | Dispensed hydration drinks (prepared off site)        |
| CCC    | Clearbrook Coffee Company     | Coffee and cream                                      |
| A/S #1 | Aid Station (eastern lookout) | Hydration drinks, fruit and snack (prepared off site) |
| A/S #2 | Aid Station (World Cup)       | Hydration drinks, fruit and snack (prepared off site) |
|        |                               |                                                       |