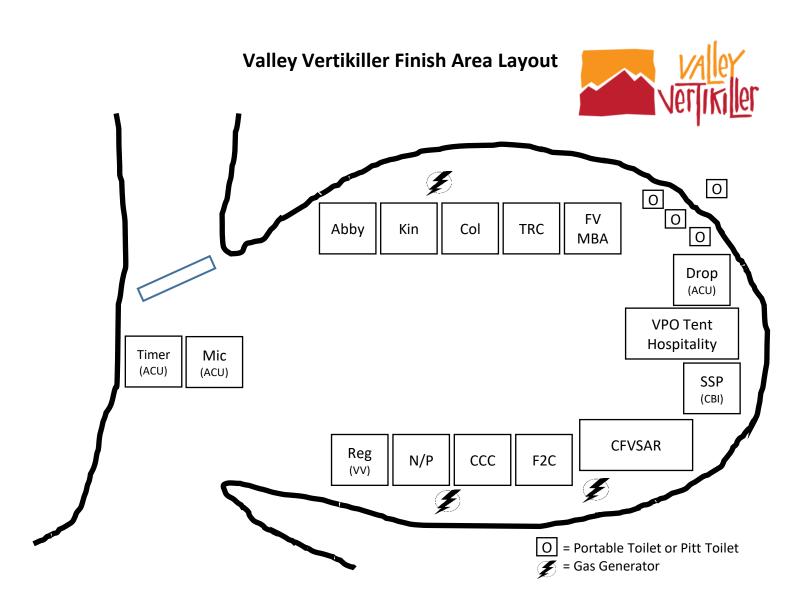

| Tent  | Company                    | Purpose                            | - |
|-------|----------------------------|------------------------------------|---|
| Timer | ATRC                       | Timer table                        |   |
| Mic   | John Crosby                | Announcements and music            |   |
| Reg   | ATRC                       | Participant registration           |   |
| N/P   | Nature's Pickin's          | Pre and post race food             |   |
| CCC   | Clearbrook Coffee Company  | Pre and post race coffee           |   |
| F2C   | F2C Nutrition              | Pre and post race liquid hydration |   |
| CVSAR | Central Fraser Valley SAR  | First Aid command centre           |   |
| SSP   | Summit Springs Physio      | Massage tables                     |   |
| VPO   | Valhalla Pure Outfitters   | Change area for runners            |   |
| Drop  | ATRC                       | Runner's drop bags                 |   |
| Abby  | Tourism Abbotsford         | Display                            |   |
| Kin   | Kintec                     | Display                            |   |
| Col   | Columbia Sportswear        | Display                            |   |
| TRC   | Territory Run Co           | Display                            |   |
| FVMBA | Fraser Valley Mtn Bike Ass | Display                            |   |