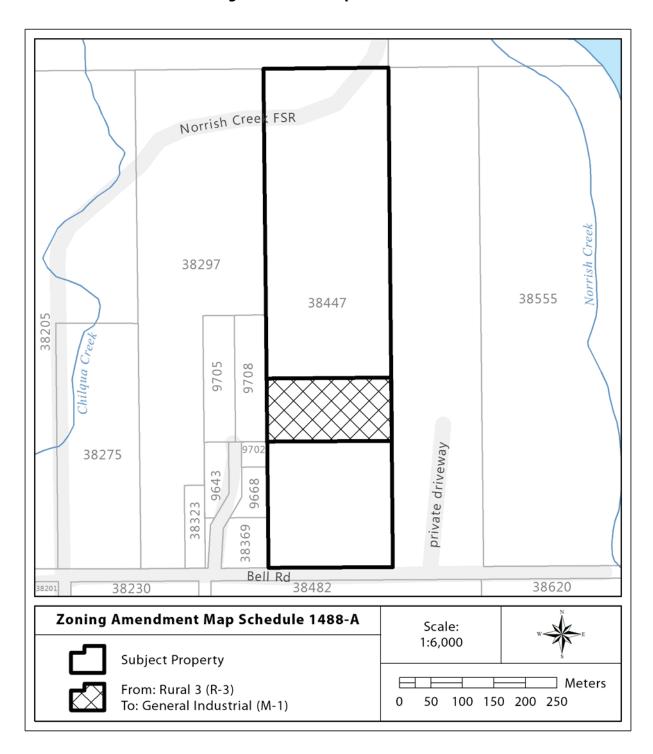

#### 2) MAP AMENDMENT

A. That Schedule C of *Dewdney-Alouette Regional District Land Use and Subdivision Regulation Bylaw No. 559-1992* be amended by rezoning that approximately 2.0 ha portion of the lands legally described as:

EAST HALF OF THE SOUTH EAST QUARTER SECTION 4 TOWNSHIP 21 EXCEPT: PARCEL "A" (REFERENCE PLAN 5133); NEW WESTMINSTER DISTRICT

and as outlined in heavy black outline and cross-hatched on Zoning Amendment Map Schedule 1488-A, from Rural 3 (R-3) to General Industrial (M-1) zone, as shown on Map Schedule 1488-A.

A. That the map appended hereto as Zoning Amendment Map Schedule 1488-A showing such amendments is an integral part of this bylaw.

# FRASER VALLEY REGIONAL DISTRICT BYLAW NO. 1488, 2018 Zoning Amendment Map Schedule 1488-A

This is map 1 of 1 constituting Zoning Amendment Map Schedule 1488-A, attached to and forming part of Fraser Valley Regional District Electoral Area G Zoning Amendment Bylaw No. 1488, 2018.