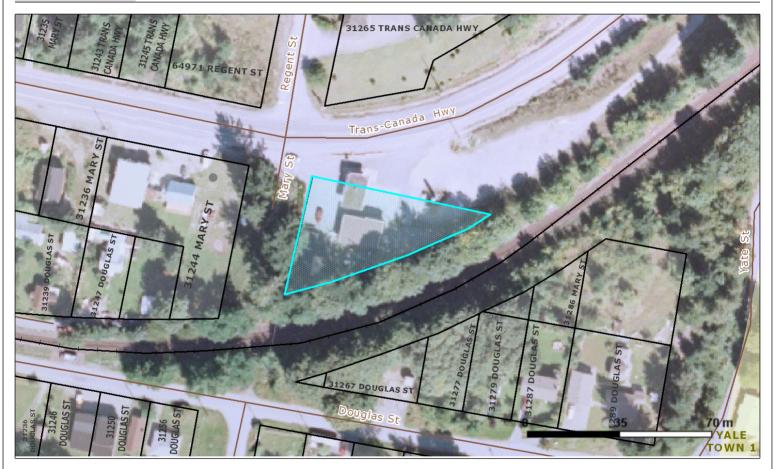

## FRASER VALLEY REGIONAL DISTRICT

45950 Cheam Ave, Chilliwack, British Columbia V2P 1N6

Phone: 604 702-5000 Toll free: 1-800-528-0061 Fax: 604 792-9684

Web: www.fyrd.bc.ca E-Mail: info@fyrd.bc.ca

| Property Information Report |                                                                          |                     |                       |  |
|-----------------------------|--------------------------------------------------------------------------|---------------------|-----------------------|--|
| Civic Address:              | 31260 MARY ST                                                            | Lot Size:           | 19253 SQUARE FEET     |  |
| Folio Number:               | 732.05584.000                                                            | Electoral Area:     | В                     |  |
| PID:                        | 017-499-020                                                              | Map Scale:          | 1:1386                |  |
| Legal Description:          | LOT 1, SECTION 14, TOWNSHIP 7, RANGE 26, MERIDIAN 6, , PLA REG. # 65751. | N KAP45931 MERIDIAN | W6, MANUFACTURED HOME |  |