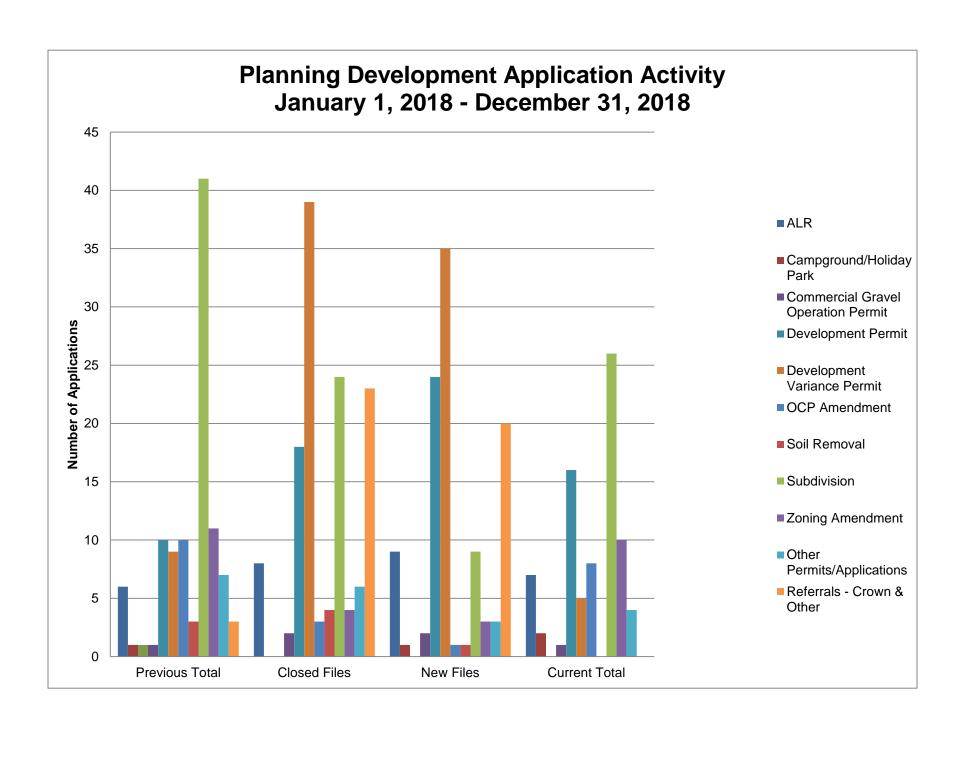

# Planning Development Application Activity, January 1, 2018 to December 31, 2018

| File Type                          | Previous Total | Closed Files | New Files | Current Total |  |
|------------------------------------|----------------|--------------|-----------|---------------|--|
| ALR                                | 6              | 8            | 9         | 7             |  |
| Board of Variance                  | 0              | 2            | 2         | 0             |  |
| Campground/Holiday Park            | 1              | 0            | 1         | 2             |  |
| Covenant/SROW                      | 15             | 59           | 58        | 14            |  |
| Development Permit                 | 10             | 18           | 24        | 16            |  |
| Development Variance Permit        | 9              | 39           | 35        | 5             |  |
| OCP Amendment                      | 10             | 3            | 1         | 8             |  |
| Subdivision                        | 41             | 24           | 9         | 26            |  |
| Zoning Amendment                   | 11             | 4            | 3         | 10            |  |
| Other Permits/Applications         | 8              | 8            | 5         | 5             |  |
| Referrals - Crown Land & Other     | 3              | 23           | 20        | 0             |  |
| Total Application & Referral Files | 114            | 188          | 167       | 93            |  |