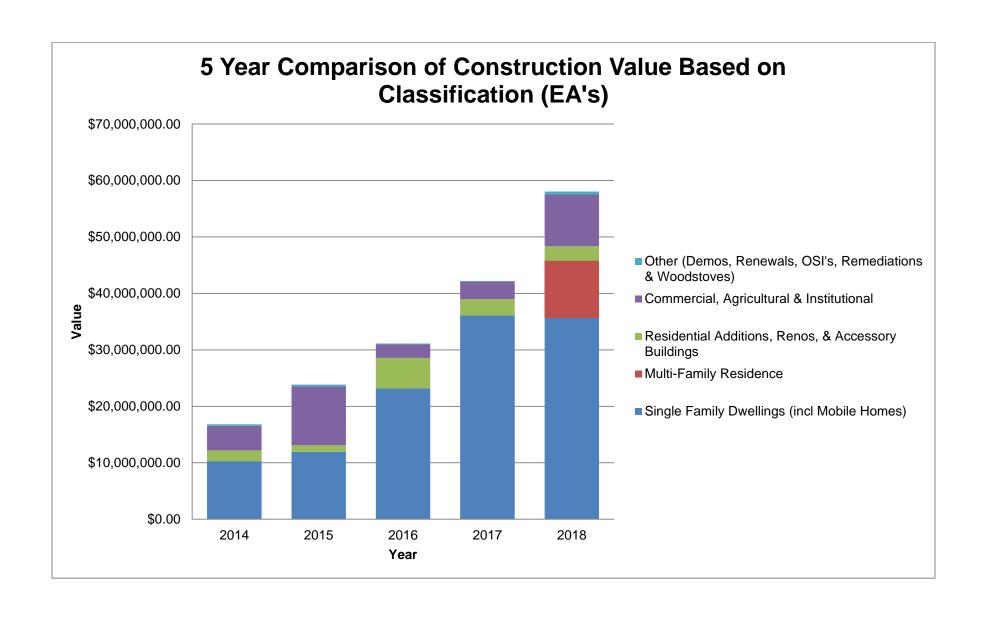

### **Building Section:**

The yearly building permit statistical summary for 2018 and a comparison with previous years is attached. Building permit activity increased significantly in 2018 which reflects strong real estate market trends, especially for new single family dwellings. Construction in new subdivisions made up a large number of the new residential permits, including Creekside and Aquadel Crossing, EA "H"; the

|                   | 2018 Building Permits Issued - Electoral Areas (January 1 - December 31, 2018) |                 |              |                 |                                                        |                |                                                |                |              |              |                           |                 |
|-------------------|--------------------------------------------------------------------------------|-----------------|--------------|-----------------|--------------------------------------------------------|----------------|------------------------------------------------|----------------|--------------|--------------|---------------------------|-----------------|
| Electoral<br>Area | Single Family Dwellings<br>(incl Mobile Homes)                                 |                 | Multi-Family |                 | Residential Additions,<br>Renos, & Accessory<br>Bldgs. |                | Commercial,<br>Agricultural &<br>Institutional |                | Renewals, OS |              | als, OSI's.<br>Tiations & |                 |
|                   | #                                                                              | Value           | #            | Value           | #                                                      | Value          | #                                              | Value          | #            | Value        | #                         | Value           |
| Α                 | 0                                                                              | \$0.00          | 0            | \$0.00          | 0                                                      | \$0.00         | 0                                              | \$0.00         | 4            | \$0.00       | 4                         | \$0.00          |
| В                 | 1                                                                              | \$250,000.00    | 0            | \$0.00          | 1                                                      | \$75,600.00    | 0                                              | \$0.00         | 7            | \$60,000.00  | 9                         | \$385,600.00    |
| С                 | 20                                                                             | \$5,336,093.00  | 1            | \$775,000.00    | 3                                                      | \$182,956.00   | 1                                              | \$25,758.00    | 6            | \$150,000.00 | 31                        | \$6,469,807.00  |
| D                 | 19                                                                             | \$8,875,000.00  | 0            | 0 \$0.00        |                                                        | \$521,194.34   | 1                                              | \$200,000.00   | 6            | \$0.00       | 38                        | \$9,596,194.34  |
| Е                 | 8                                                                              | \$1,701,000.00  | 0            | \$0.00          | 6                                                      | \$540,235.00   | 2                                              | \$530,000.00   | 6            | \$0.00       | 22                        | \$2,771,235.00  |
| F                 | 7                                                                              | \$1,877,990.50  | 0            | \$0.00          | 6                                                      | \$340,665.00   | 5                                              | \$650,960.00   | 5            | \$0.00       | 23                        | \$2,869,615.50  |
| G                 | 3                                                                              | \$1,127,446.32  | 0            | \$0.00          | 4                                                      | \$165,560.00   | 12                                             | \$7,259,174.00 | 5            | \$213,260.00 | 24                        | \$8,765,440.32  |
| Н                 | 59                                                                             | \$16,502,798.00 | 1            | \$9,332,890.00  | 10                                                     | \$740,824.00   | 2                                              | \$520,000.00   | 5            | \$100,000.00 | 77                        | \$27,196,512.00 |
| Total             | 117                                                                            | \$35,670,327.82 | 2            | \$10,107,890.00 | 42                                                     | \$2,567,034.34 | 23                                             | \$9,185,892.00 | 44           | \$523,260.00 | 228                       | \$58,054,404.16 |