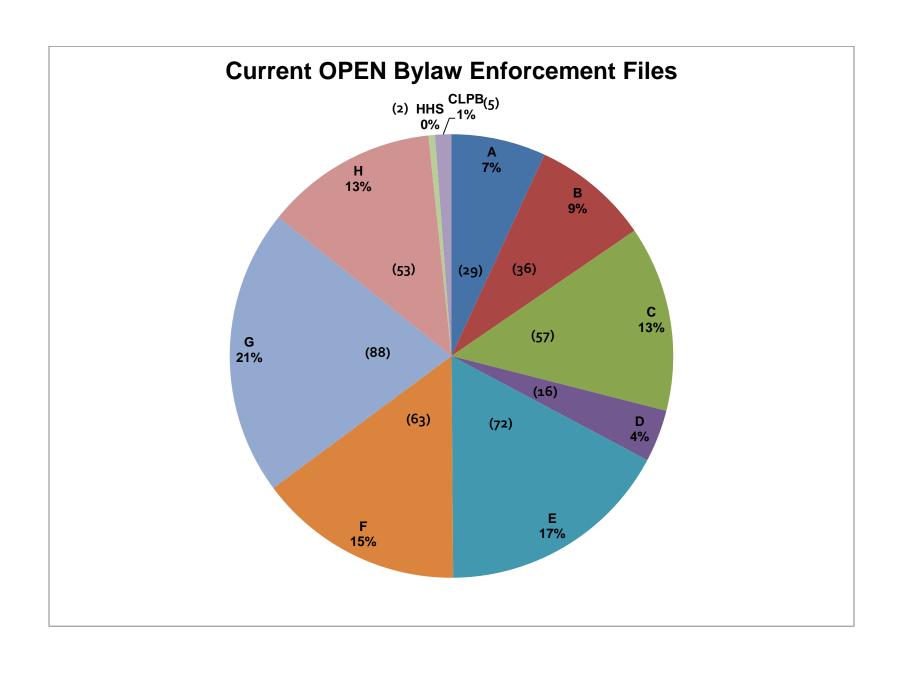

### **Bylaw Enforcement Section:**

The Bylaw Enforcement statistical summary for 2018 and comparison of previous years is attached.

Bylaw Enforcement maintains a high level of complaints and enforcement activities.

## 2018 Highlights

There are currently 417 Open Bylaw Enforcement files:

- 64.5% of the Open Files are Active Files that are consistently being managed; and,
- 36.5% of the Open Files have been placed "On Hold" (Inactive/historical).

There were 62 New Bylaw Files opened in 2018. Of these, 35% were also closed in 2018. Accordingly, the bylaw department has satisfied and fully completed 35% of the complaints received in 2018 while also working to resolve files opened in previous years.