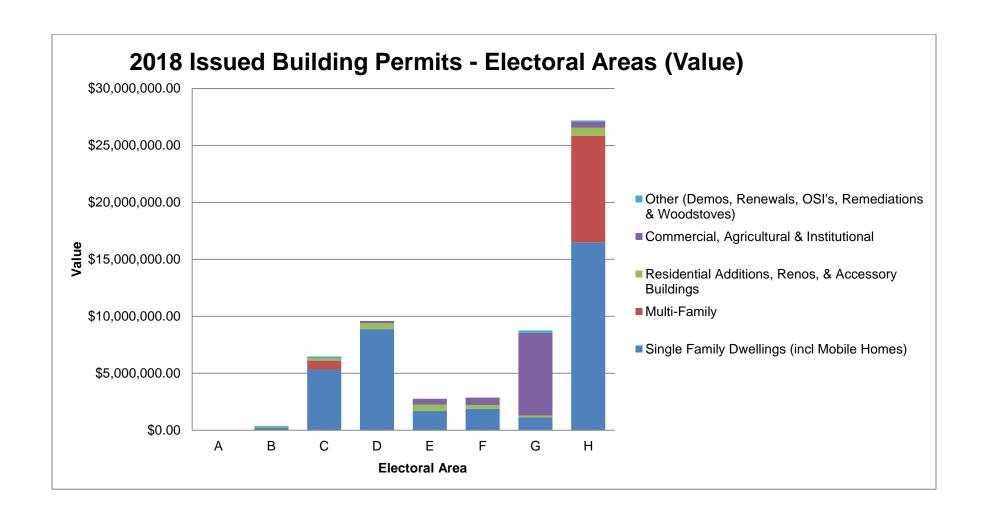

### **Building Section:**

The yearly building permit statistical summary for 2018 and a comparison with previous years is attached. Building permit activity increased significantly in 2018 which reflects strong real estate market trends, especially for new single family dwellings. Construction in new subdivisions made up a large number of the new residential permits, including Creekside and Aquadel Crossing, EA "H"; the

Eagle Point / Rivers Reach subdivisions in EA "C"; and, Royalwood Boulevard and Stonewood Place and remaining lots in Rosegarden Estates, Woodland Heights (Phase 3) in EA "D".

|                   | 2018 Building Permits Issued - Electoral Areas (January 1 - December 31, 2018) |                 |              |                 |                                                        |                |                                                |                |              |              |                           |                 |
|-------------------|--------------------------------------------------------------------------------|-----------------|--------------|-----------------|--------------------------------------------------------|----------------|------------------------------------------------|----------------|--------------|--------------|---------------------------|-----------------|
| Electoral<br>Area | Single Family Dwellings<br>(incl Mobile Homes)                                 |                 | Multi-Family |                 | Residential Additions,<br>Renos, & Accessory<br>Bldgs. |                | Commercial,<br>Agricultural &<br>Institutional |                | Renewals, OS |              | als, OSI's.<br>Tiations & |                 |
|                   | #                                                                              | Value           | #            | Value           | #                                                      | Value          | #                                              | Value          | #            | Value        | #                         | Value           |
| Α                 | 0                                                                              | \$0.00          | 0            | \$0.00          | 0                                                      | \$0.00         | 0                                              | \$0.00         | 4            | \$0.00       | 4                         | \$0.00          |
| В                 | 1                                                                              | \$250,000.00    | 0            | \$0.00          | 1                                                      | \$75,600.00    | 0                                              | \$0.00         | 7            | \$60,000.00  | 9                         | \$385,600.00    |
| С                 | 20                                                                             | \$5,336,093.00  | 1            | \$775,000.00    | 3                                                      | \$182,956.00   | 1                                              | \$25,758.00    | 6            | \$150,000.00 | 31                        | \$6,469,807.00  |
| D                 | 19                                                                             | \$8,875,000.00  | 0            | 0 \$0.00        |                                                        | \$521,194.34   | 1                                              | \$200,000.00   | 6            | \$0.00       | 38                        | \$9,596,194.34  |
| Е                 | 8                                                                              | \$1,701,000.00  | 0            | \$0.00          | 6                                                      | \$540,235.00   | 2                                              | \$530,000.00   | 6            | \$0.00       | 22                        | \$2,771,235.00  |
| F                 | 7                                                                              | \$1,877,990.50  | 0            | \$0.00          | 6                                                      | \$340,665.00   | 5                                              | \$650,960.00   | 5            | \$0.00       | 23                        | \$2,869,615.50  |
| G                 | 3                                                                              | \$1,127,446.32  | 0            | \$0.00          | 4                                                      | \$165,560.00   | 12                                             | \$7,259,174.00 | 5            | \$213,260.00 | 24                        | \$8,765,440.32  |
| Н                 | 59                                                                             | \$16,502,798.00 | 1            | \$9,332,890.00  | 10                                                     | \$740,824.00   | 2                                              | \$520,000.00   | 5            | \$100,000.00 | 77                        | \$27,196,512.00 |
| Total             | 117                                                                            | \$35,670,327.82 | 2            | \$10,107,890.00 | 42                                                     | \$2,567,034.34 | 23                                             | \$9,185,892.00 | 44           | \$523,260.00 | 228                       | \$58,054,404.16 |