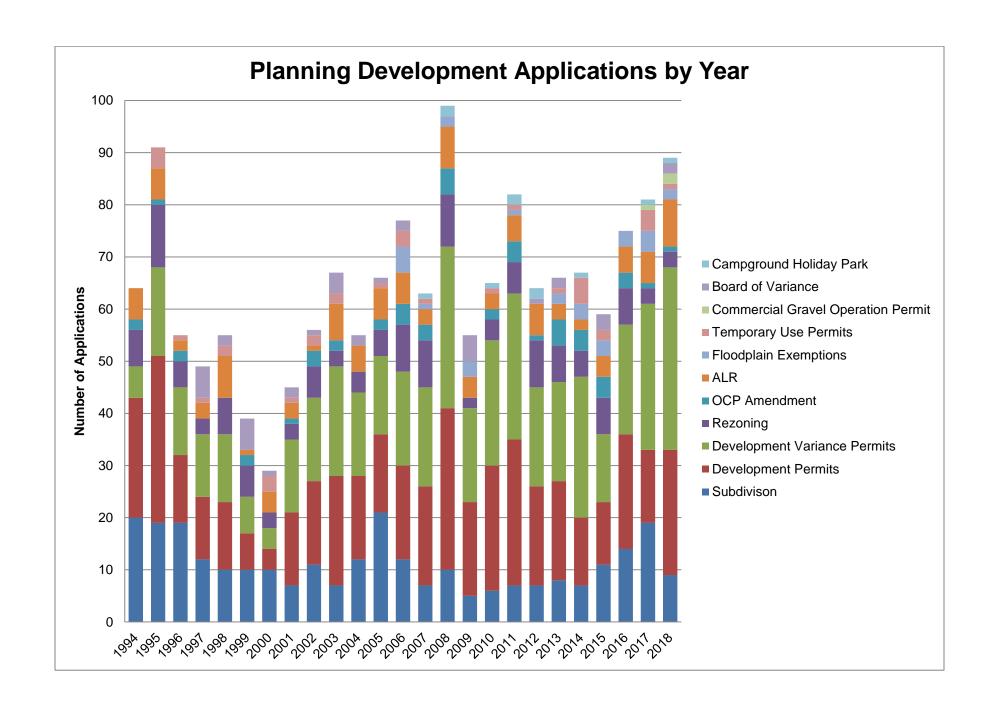

# Other Permits/Applications includes:

- Commercial Gravel Operation Permits
- Temporary Commercial Permits
- Site Specific Exemptions

|            | Planning Application Types |                        |                                 |          |               |     |                          |                          |                                       |                                   |                   |                    |
|------------|----------------------------|------------------------|---------------------------------|----------|---------------|-----|--------------------------|--------------------------|---------------------------------------|-----------------------------------|-------------------|--------------------|
| Year       | Subdivision                | Development<br>Permits | Development<br>Variance Permits | Rezoning | OCP Amendment | ALR | Floodplain<br>Exemptions | Temporary Use<br>Permits | Commercial Gravel<br>Operation Permit | Campground Holiday<br>Park Permit | Board of Variance | Total Applications |
| 1994       | 20                         | 23                     | 6                               | 7        | 2             | 6   | N/A                      | 0                        | N/A                                   | 0                                 | 0                 | 64                 |
| 1995       | 19                         | 32                     | 17                              | 12       | 1             | 6   | N/A                      | 4                        | N/A                                   | 0                                 | 0                 | 91                 |
| 1996       | 19                         | 13                     | 13                              | 5        | 2             | 2   | N/A                      | 1                        | N/A                                   | 0                                 | 0                 | 55                 |
| 1997       | 12                         | 12                     | 12                              | 3        | 0             | 3   | N/A                      | 1                        | N/A                                   | 0                                 | 6                 | 43                 |
| 1998       | 10                         | 13                     | 13                              | 7        | 0             | 8   | N/A                      | 2                        | N/A                                   | 0                                 | 2                 | 53                 |
| 1999       | 10                         | 7                      | 7                               | 6        | 2             | 1   | N/A                      | 0                        | N/A                                   | 0                                 | 6                 | 33                 |
| 2000       | 10                         | 4                      | 4                               | 3        | 0             | 4   | N/A                      | 3                        | N/A                                   | 0                                 | 1                 | 28                 |
| 2001       | 7                          | 14                     | 14                              | 3        | 1             | 3   | N/A                      | 1                        | N/A                                   | 0                                 | 2                 | 43                 |
| 2002       | 11                         | 16                     | 16                              | 6        | 3             | 1   | N/A                      | 2                        | N/A                                   | 0                                 | 1                 | 55                 |
| 2003       | 7                          | 21                     | 21                              | 3        | 2             | 7   | N/A                      | 2                        | N/A                                   | 0                                 | 4                 | 63                 |
| 2004       | 12                         | 16                     | 16                              | 4        | 0             | 5   | N/A                      | 0                        | N/A                                   | 0                                 | 2                 | 53                 |
| 2005       | 21                         | 15                     | 15                              | 5        | 2             | 6   | N/A                      | 1                        | N/A                                   | 0                                 | 1                 | 65                 |
| 2006       | 12                         | 18                     | 18                              | 9        | 4             | 6   | 5                        | 3                        | N/A                                   | 0                                 | 2                 | 75                 |
| 2007       | 7                          | 19                     | 19                              | 9        | 3             | 3   | 1                        | 1                        | N/A                                   | 1                                 | 0                 | 62                 |
| 2008       | 10                         | 31                     | 31                              | 10       | 5             | 8   | 2                        | 0                        | N/A                                   | 2                                 | 0                 | 97                 |
| 2009       | 5                          | 18                     | 18                              | 2        | 0             | 4   | 3                        | 0                        | N/A                                   | 0                                 | 5                 | 50                 |
| 2010       | 6                          | 24                     | 24                              | 4        | 2             | 3   | 0                        | 1                        | N/A                                   | 1                                 | 0                 | 64                 |
| 2011       | 7                          | 28                     | 28                              | 6        | 4             | 5   | 1                        | 1                        | N/A                                   | 2                                 | 0                 | 80                 |
| 2012       | 7                          | 19                     | 19                              | 9        | 1             | 6   | 0                        | 0                        | N/A                                   | 2                                 | 1                 | 61                 |
| 2013       | 8                          | 19                     | 19                              | 7        | 5             | 3   | 2                        | 1                        | N/A                                   | 0                                 | 2                 | 64                 |
| 2014       | 7                          | 13                     | 27                              | 5        | 4             | 2   | 3                        | 5                        | N/A                                   | 1                                 | 0                 | 66                 |
| 2015       | 11                         | 12                     | 13                              | 7        | 4             | 4   | 3                        | 2                        | N/A                                   | 0                                 | 3                 | 56                 |
| 2016       | 14                         | 22                     | 21                              | 7        | 3             | 5   | 3                        | 0                        | N/A                                   | 0                                 | 0                 | 75                 |
| 2017       | 19                         | 14                     | 28                              | 3        | 1             | 6   | 4                        | 4                        | 1                                     | 1                                 | 0                 | 80                 |
| 2018       | 9                          | 24                     | 35                              | 3        | 1             | 9   | 2                        | 1                        | 2                                     | 1                                 | 2                 | 89                 |
| Totals     | 280                        | 447                    | 454                             | 145      | 52            | 116 | 29                       | 36                       | 3                                     | 11                                | 40                | 1562               |
| Average/yr | 11.2                       | 17.9                   | 18.2                            | 5.8      | 2.1           | 4.6 | 2.2                      | 1.4                      | 1.5                                   | 0.4                               | 1.6               | 65.1               |