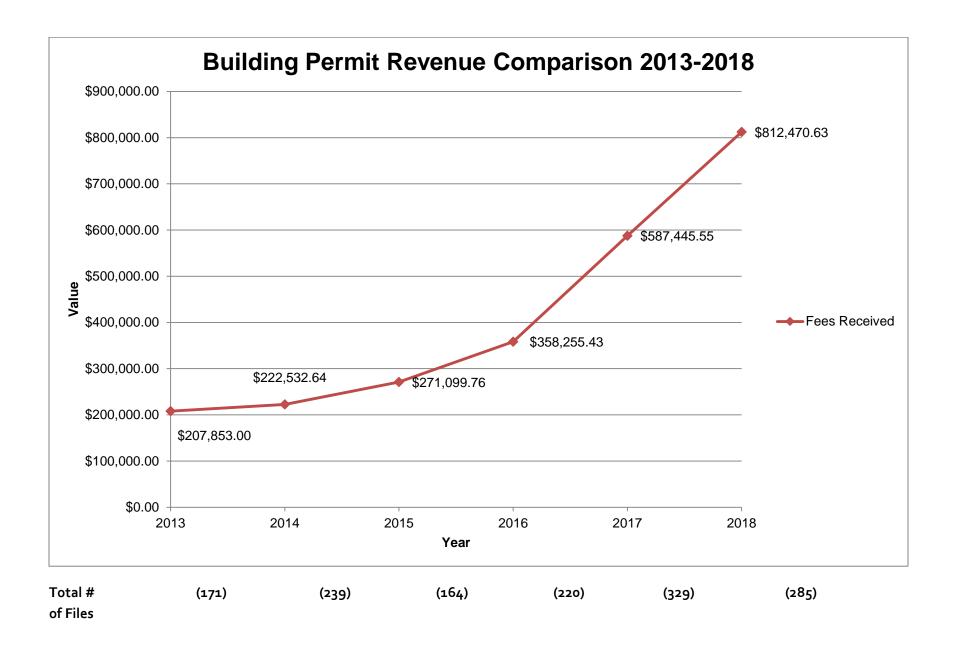

### **Building Section:**

The yearly building permit statistical summary for 2018 and a comparison with previous years is attached. Building permit activity increased significantly in 2018 which reflects strong real estate market trends, especially for new single family dwellings. Construction in new subdivisions made up a large number of the new residential permits, including Creekside and Aquadel Crossing, EA "H"; the