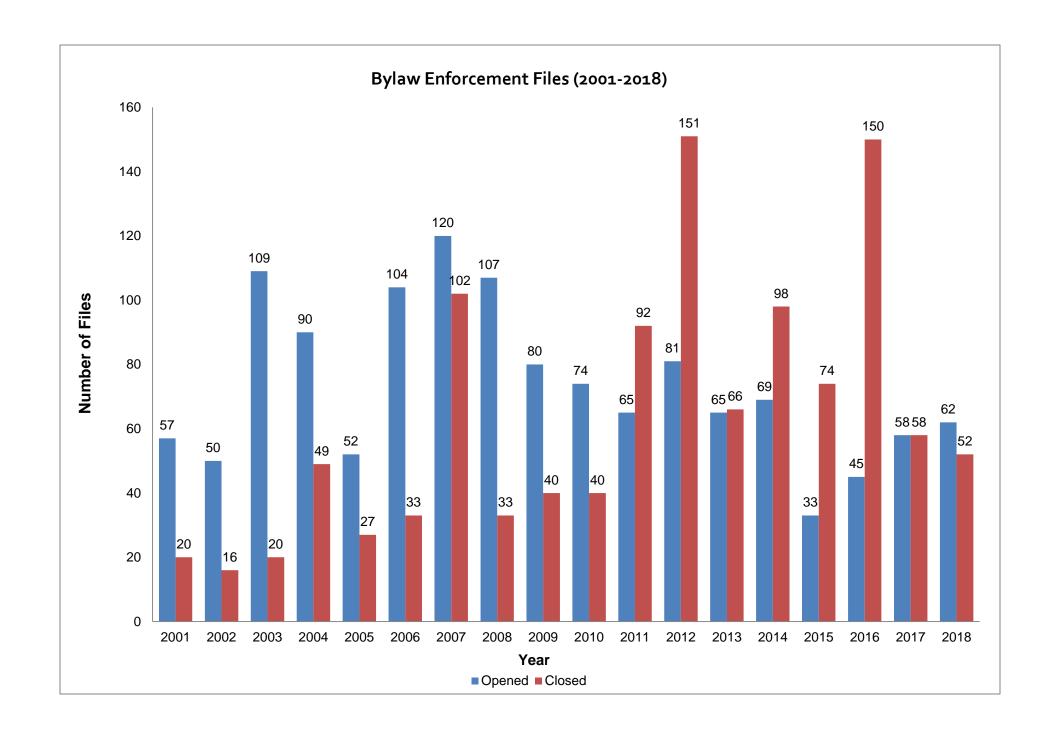

### **Bylaw Enforcement Section:**

The Bylaw Enforcement statistical summary for 2018 and comparison of previous years is attached.

Bylaw Enforcement maintains a high level of complaints and enforcement activities.

## 2018 Highlights

There are currently 417 Open Bylaw Enforcement files:

- 64.5% of the Open Files are Active Files that are consistently being managed; and,
- 36.5% of the Open Files have been placed "On Hold" (Inactive/historical).

There were 62 New Bylaw Files opened in 2018. Of these, 35% were also closed in 2018. Accordingly, the bylaw department has satisfied and fully completed 35% of the complaints received in 2018 while also working to resolve files opened in previous years.